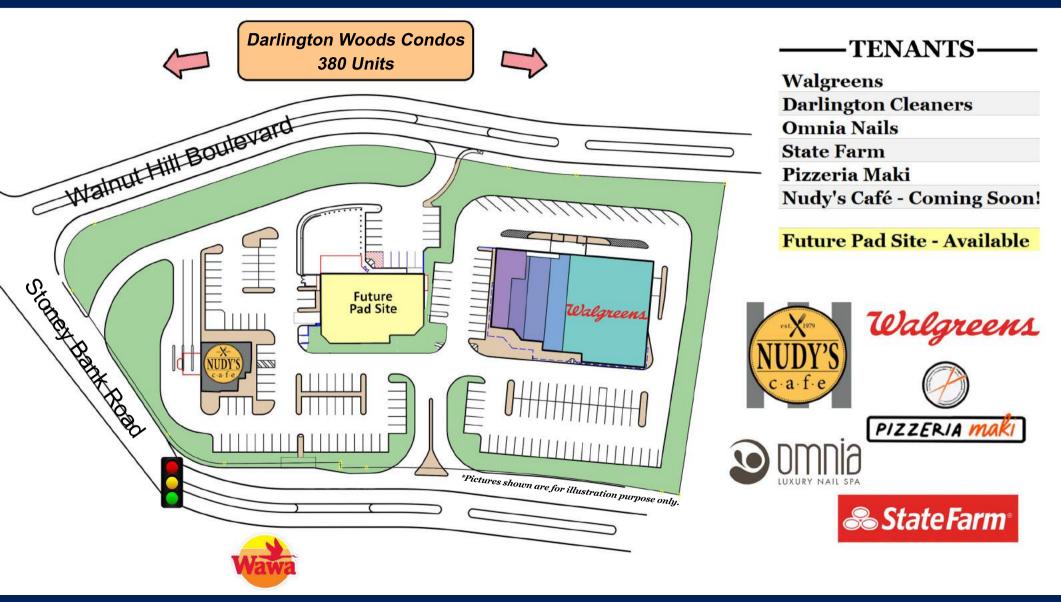

## Darlington Square Shopping Center 31 West Baltimore Pike (Route 1), Glen Mills, PA 19342

TIONAL REALTY

| $\left[ \right]$ |         | Population | Households | Avg. HH Income | 35,000<br>Vehicles<br>Per Day |
|------------------|---------|------------|------------|----------------|-------------------------------|
|                  | 3 Miles | 27,087     | 9,512      | \$157,000      |                               |
|                  | 5 Miles | 88,576     | 33,000     | \$164,000      |                               |

## Darlington Square Shopping Center 31 West Baltimore Pike (Route 1), Glen Mills, PA 19342

Leasing Contact Rob Langer rlanger@nrcdelco.com www.nrcdelco.com 610-328-1700