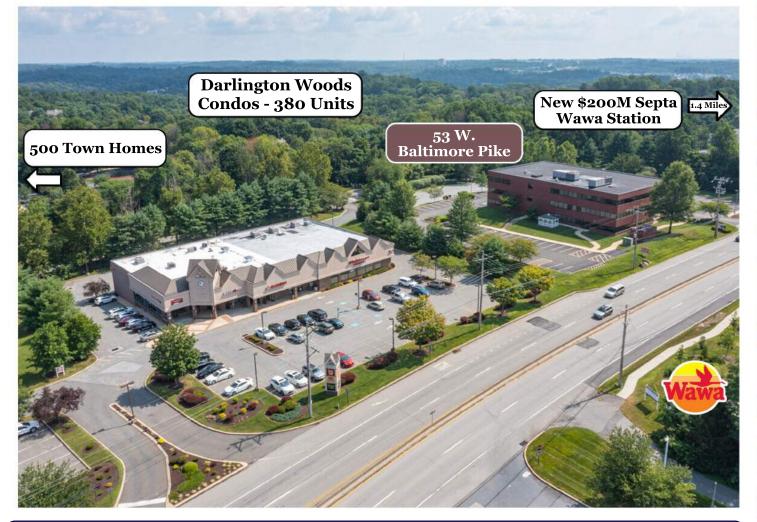

## Darlington Square Shopping Center 31 West Baltimore Pike (Route 1), Glen Mills, PA 19342

TIONAL REALTY

| $\left[ \right]$ |         | Population | Households | Avg. HH Income | 35,000<br>Vehicles<br>Per Day |
|------------------|---------|------------|------------|----------------|-------------------------------|
|                  | 3 Miles | 27,087     | 9,512      | \$157,000      |                               |
|                  | 5 Miles | 88,576     | 33,000     | \$164,000      |                               |