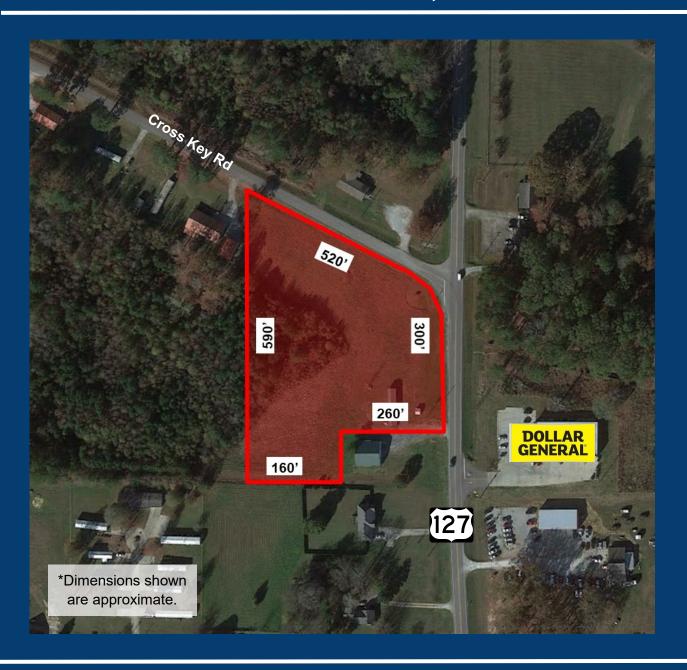

## 3.7 +/- Acre Hard Corner Available Hwy 127 & Cross Key Road Athens, AL

## **Property Details**

- 3.7 +/- Acre Hard Corner
  Available in Athens, AL
- Situated at S corner of ALHwy 127 & Cross Key Road
- +/- 300 Feet of Frontage along AL Hwy 127
- Less than 5 miles from I-65Exit 354
- Located in Limestone County,
  One of the Most Desirable
  Areas in AL