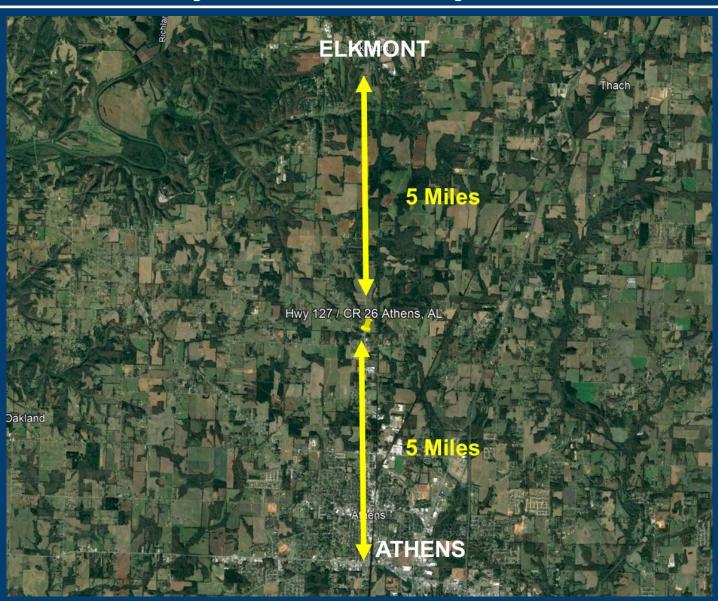

## **Property Details**

- 3.7 +/- Acre Hard Corner
  Available in Athens, AL
- Situated at S corner of ALHwy 127 & Cross Key Road
- +/- 300 Feet of Frontage along AL Hwy 127
- Less than 5 miles from I-65Exit 354
- Located in Limestone County,
  One of the Most Desirable
  Areas in AL