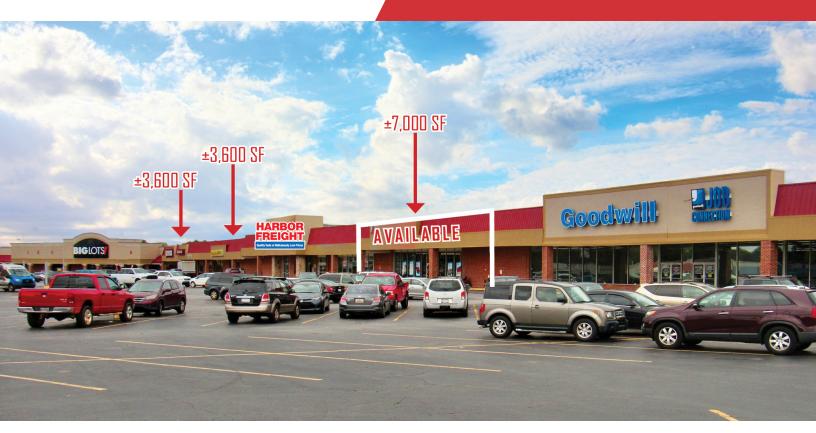

### **Property Highlights**

- ±7,000 SF available for lease (Former Aaron's)
- 2 ±3,600 SF spaces available for lease
- Excellent leasing opportunity in Simpsonville's strongest retail corridor
- Fairview Rd: 24.606 VPD
- Join neighboring tenants: Big Lots, Harbor Freight Tools, Goodwill, Dollar General, Waves Car Wash, McDonald's and more.
- Surrounding retailers include: Walmart, Lowe's, Home Depot, Hobby Lobby, Publix, Chick-fil-A, Starbucks, Ingles, Target, and many more.
- · Signage opportunities available
- · CONTACT BROKER FOR LEASE RATES