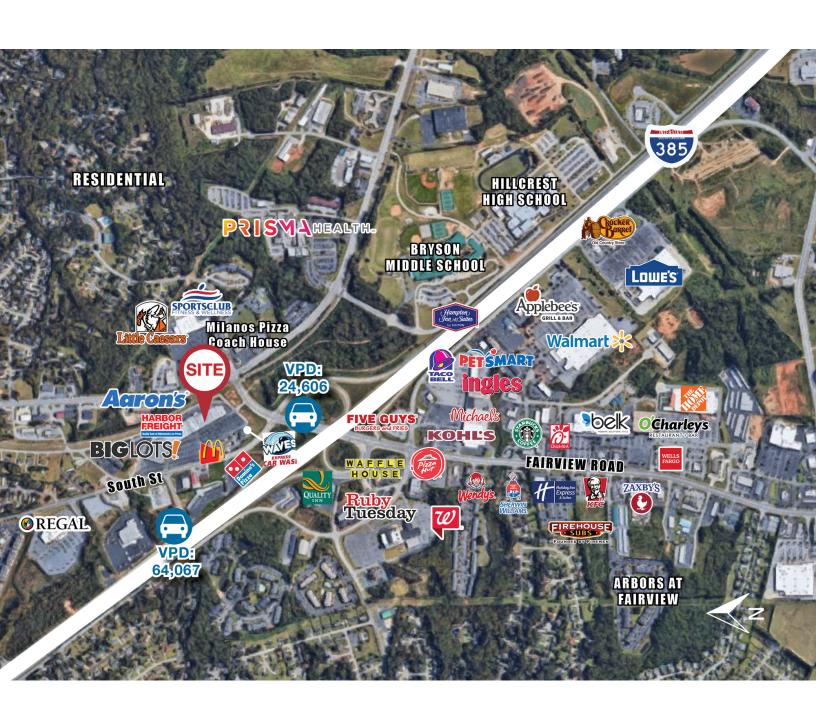

### **Property Highlights**

- ±7,000 SF available for lease (Former Aaron's)
- 2 ±3,600 SF spaces available for lease
- Excellent leasing opportunity in Simpsonville's strongest retail corridor
- Fairview Rd: 24.606 VPD
- Join neighboring tenants: Big Lots, Harbor Freight Tools, Goodwill, Dollar General, Waves Car Wash, McDonald's and more.
- Surrounding retailers include: Walmart, Lowe's, Home Depot, Hobby Lobby, Publix, Chick-fil-A, Starbucks, Ingles, Target, and many more.
- · Signage opportunities available
- · CONTACT BROKER FOR LEASE RATES