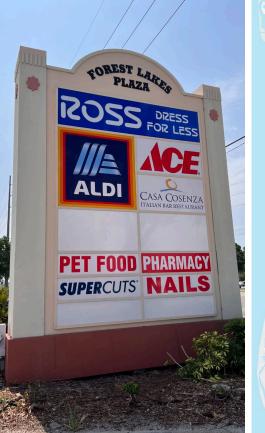

## Forest Lakes Plaza

## Availabilities

PET FOOD PHARMACY SUPERCUTS' NAILS

| Suite | Tenant              |
|-------|---------------------|
| 1     | Brightway Insurance |
| 1A    | Pending lease       |
| 2     | Pending lease       |
| 3     | Pending lease       |
| 4     | Pending lease       |
| 5     | JGoody Cafe         |
| 6     | Italian Restaurant  |
| 7     | Nail Salon          |
| 8     | Ace Hardware        |
| 9     | Pending lease       |