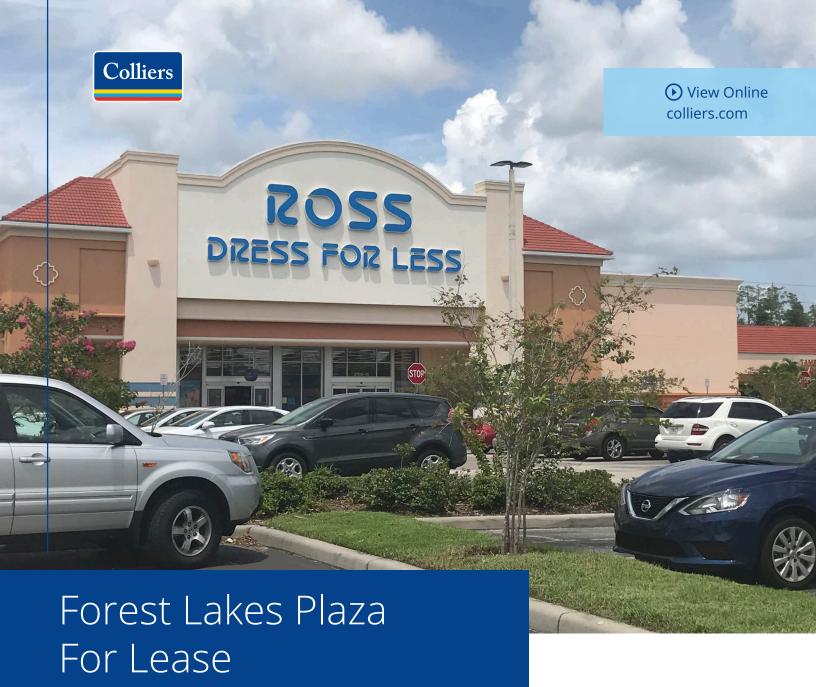

3705 Tampa Road Oldsmar, FL 34677

- 1,750 SF in-line suite available
- Outparcel available for ground lease 1.07± acres call for pricing
- Located at the NWC of Tampa Road and Forest Lakes Boulevard
- High income, densely populated trade area
- Intersection shared with a Walmart Supercenter
- Centrally located between Westchase and East Lake linking two affluent trade areas
- 5-mile population of 168,538 with an average household income of \$101,434
- High traffic count of 62,000 cars per day on Tampa Road

## For Lease

## Forest Lakes Plaza