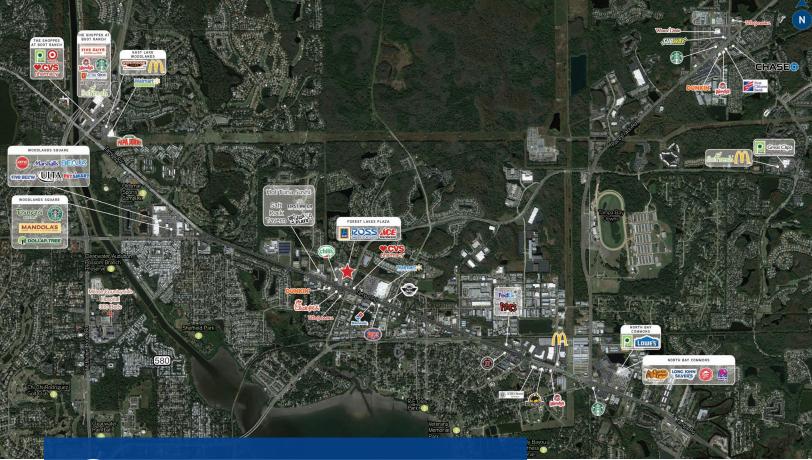

3705 Tampa Road Oldsmar, FL 34677

- 1,750 SF in-line suite available
- Outparcel available for ground lease 1.07± acres call for pricing
- Located at the NWC of Tampa Road and Forest Lakes Boulevard
- High income, densely populated trade area
- Intersection shared with a Walmart Supercenter
- Centrally located between Westchase and East Lake linking two affluent trade areas
- 5-mile population of 168,538 with an average household income of \$101,434
- High traffic count of 62,000 cars per day on Tampa Road