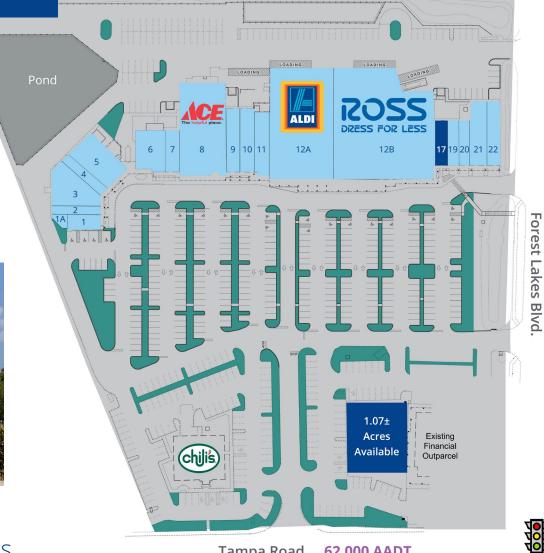

Site Plan

## Availabilities

PET FOOD PHARMACY SUPERCUTS' NAILS

| Suite | Tenant              |
|-------|---------------------|
| 1     | Brightway Insurance |
| 1A    | Pending lease       |
| 2     | Pending lease       |
| 3     | Pending lease       |
| 4     | Pending lease       |
| 5     | JGoody Cafe         |
| 6     | Italian Restaurant  |
| 7     | Nail Salon          |
| 8     | Ace Hardware        |
| 9     | Pending lease       |

| Tampa | Road | 62. | 000 | <b>AADT</b> |
|-------|------|-----|-----|-------------|

| Suite    | Tenant                                  |
|----------|-----------------------------------------|
| 10       | Pending lease                           |
| 11       | Pet Boutique                            |
| 12A      | ALDI Foods                              |
| 12B      | Ross Dress for Less                     |
| 17       | Available soon - 1,750 SF               |
|          | , , , , , , , , , , , , , , , , , , , , |
| 19       | Pharmacy                                |
| 19<br>20 |                                         |
|          | Pharmacy                                |
| 20       | Pharmacy Supercuts                      |