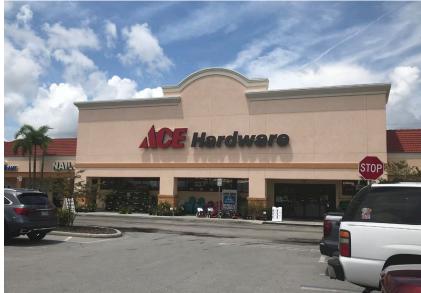

## For Lease

3705 Tampa Road Oldsmar, FL 34677

- 1,750 SF in-line suite available
- Outparcel available for ground lease 1.07± acres call for pricing
- Located at the NWC of Tampa Road and Forest Lakes Boulevard
- High income, densely populated trade area
- Intersection shared with a Walmart Supercenter
- Centrally located between Westchase and East Lake linking two affluent trade areas
- 5-mile population of 168,538 with an average household income of \$101,434
- High traffic count of 62,000 cars per day on Tampa Road