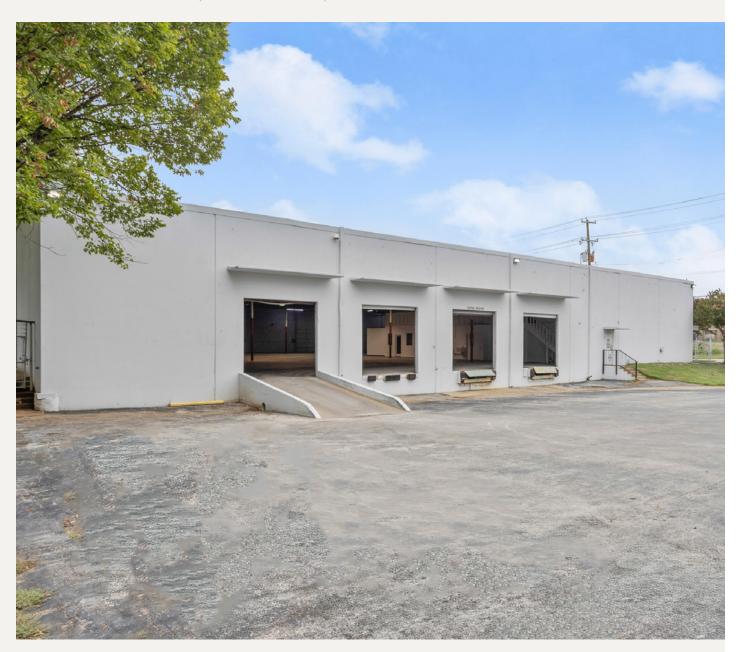

# PROPERTY FEATURES

- +/-21,760 Total SF
- +/- 4,000 SF Newly Renovated Office
- Warehouse Restroom
- 1.21 AC
- 18' Clear Height
- 3 Dock Doors (10'x10')
- 1 Ramp
- Multiple Offices/ Conference Rooms
- Zoning "K" Heavy Industrial
- Secured Outside Storage/Parking
- Electric Gate Access