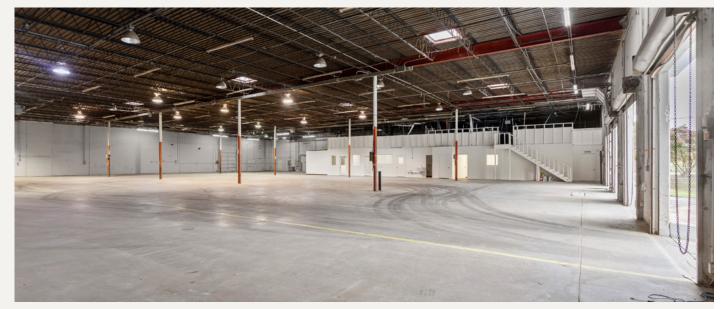

# PROPERTY FEATURES

- +/-21,760 Total SF
- +/- 4,000 SF Newly Renovated Office
- Warehouse Restroom
- 1.21 AC
- 18' Clear Height
- 3 Dock Doors (10'x10')
- 1 Ramp
- Multiple Offices/ Conference Rooms
- Zoning "K" Heavy Industrial
- Secured Outside Storage/Parking
- Electric Gate Access