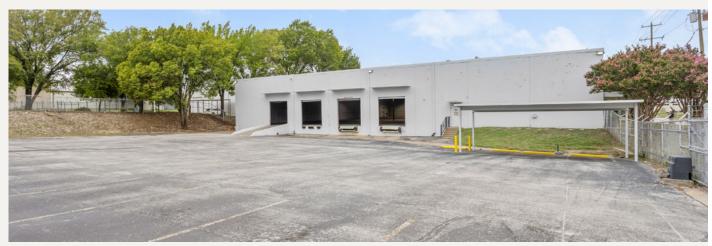

# PROPERTY FEATURES

- +/-21,760 Total SF
- +/- 4,000 SF Newly Renovated Office
- Warehouse Restroom
- 1.21 AC
- 18' Clear Height
- 3 Dock Doors (10'x10')
- 1 Ramp
- Multiple Offices/ Conference Rooms
- Zoning "K" Heavy Industrial
- Secured Outside Storage/Parking
- Electric Gate Access