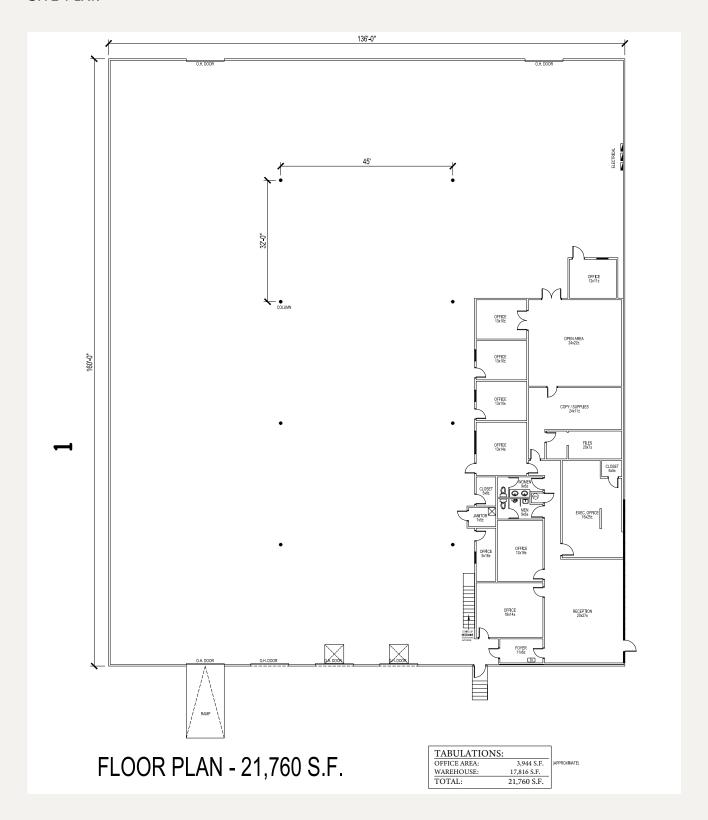

# PROPERTY FEATURES

- +/-21,760 Total SF
- +/- 4,000 SF Newly Renovated Office
- Warehouse Restroom
- 1.21 AC
- 18' Clear Height
- 3 Dock Doors (10'x10')
- 1 Ramp
- Multiple Offices/ Conference Rooms
- Zoning "K" Heavy Industrial
- Secured Outside Storage/Parking
- Electric Gate Access