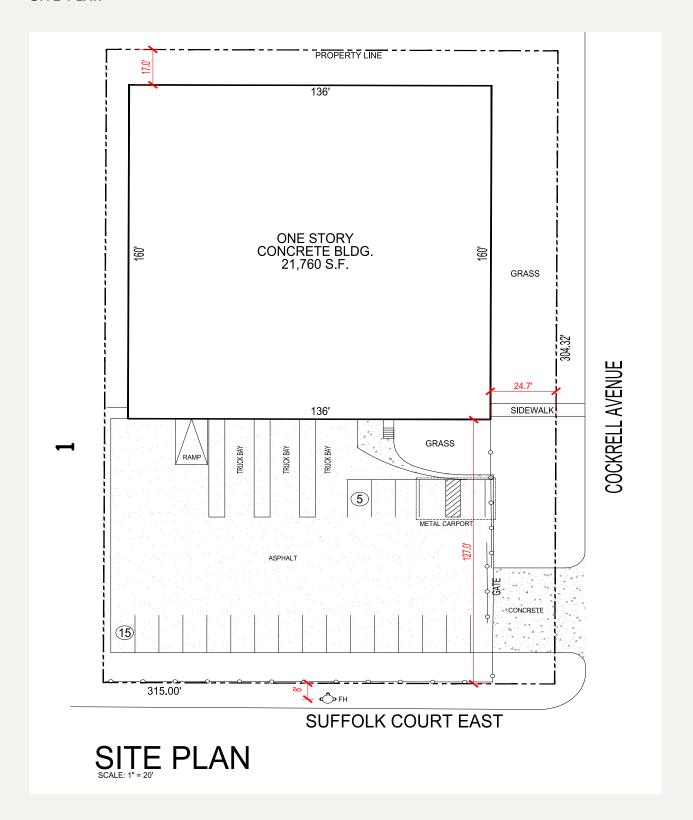

8 bwilliams@lancartecre.com

LanCarteCRE.com 2627 Tillar Street, Suite 121 | Fort Worth, TX 76107 | 817.409.4040



# PROPERTY FEATURES

- +/-21,760 Total SF
- +/- 4,000 SF Newly Renovated Office
- Warehouse Restroom
- 1.21 AC
- 18' Clear Height
- 3 Dock Doors (10'x10')
- 1 Ramp
- Multiple Offices/ Conference Rooms
- Zoning "K" Heavy Industrial
- Secured Outside Storage/Parking
- Electric Gate Access

# SALES PRICE

CONTACT BROKER

#### LOCATION OVERVIEW

Located on Cockrell Avenue just south of TCU off Old Granbury Road. This location provides easy access to all the major highways such as Hwy I-20, Hwy I-30, and the Chisholm Trail Parkway. This property also provides a less than 10 minute drive to Downtown Fort Worth.

#### LEASING STRUCTURE

CONTACT BROKER

# SITE PLAN



### SITE PLAN













# LANCARTE

COMMERCIAL

Relentlessly Pursuing What Matters

BENJAMIN BROWN

817-676-5858 | bbrown@lancartecre.com

BENSON WILLIAMS

318-458-2318 | bwilliams@lancartecre.com