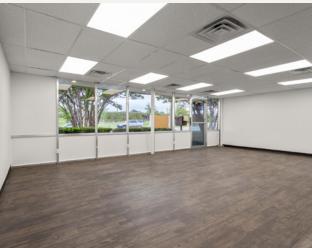

# PROPERTY FEATURES

- +/-21,760 Total SF
- +/- 4,000 SF Newly Renovated Office
- Warehouse Restroom
- 1.21 AC
- 18' Clear Height
- 3 Dock Doors (10'x10')
- 1 Ramp
- Multiple Offices/ Conference Rooms
- Zoning "K" Heavy Industrial
- Secured Outside Storage/Parking
- Electric Gate Access