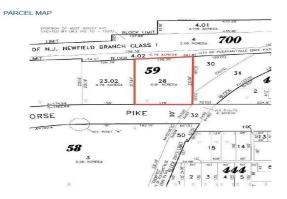

# Arqeo

David Lerman Arqeo Management 1519 Spruce St, Suite 1000,Philadelphia, PA 19102 <u>dlerman@arqeo.com</u> (215) 545-4545 Ext: 13

| Price:              | \$250,000           |
|---------------------|---------------------|
| Property Type:      | Land                |
| Property Subtype:   | Commercial          |
| Proposed Use:       | Commercial          |
| Sale Type:          | Investment          |
| Total Lot Size:     | 0.93 AC             |
| No. Lots:           | 1                   |
| Zoning Description: | RC                  |
| APN / Parcel ID:    | 19-00059-0000-00028 |