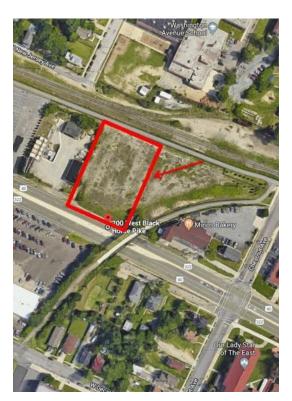

### 200 W Black Horse Pike (aka 200 W Verona Ave)

200 W Black Horse Pike, Pleasantville, NJ 08232

#### 200 W Black Horse Pike, Pleasantville, NJ 08232

Available for sale.

Property is less than one block from the major signalized intersection of New Road (Route 9) and Black Horse Pike (Routes 40/322). New Road is an exit off of the Atlantic City Expressway, providing several easy routes to access Atlantic City, other southern Shore points, and the greater Philadelphia metropolitan area.