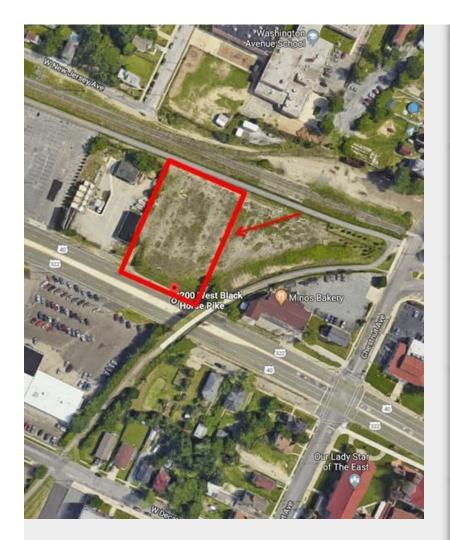

### 200 W Black Horse Pike (aka 200 W Verona Ave)

200 W Black Horse Pike, Pleasantville, NJ 08232

#### 200 W Black Horse Pike, Pleasantville, NJ 08232

Available for sale.

Property is less than one block from the major signalized intersection of New Road (Route 9) and Black Horse Pike (Routes 40/322). New Road is an exit off of the Atlantic City Expressway, providing several easy routes to access Atlantic City, other southern Shore points, and the greater Philadelphia metropolitan area.