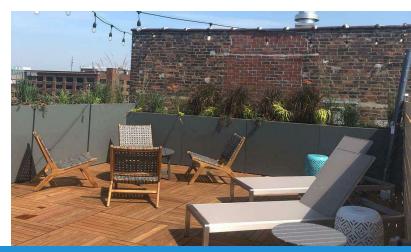

#### **Property Highlights**

- Third floor, walk-up live-work space available to lease in the spring of 2025
- The entire floor is available with dynamic finishes including exposed brick, extra-high ceilings, brick fireplaces and more
- Great mix of open work areas, large private offices and communal space including a large kitchen
- Lots of natural light and great views of the community
- This neighborhood provides a dynamic community, drawing from several high-end residential development projects, the CCAD and Columbus State Campuses, Blockfort, the Columbus Museum of Art, and the downtown professional corridor
- Suite includes two large restrooms with showers and washer/dryer hook-ups
- Building includes private rooftop terrace for tenants