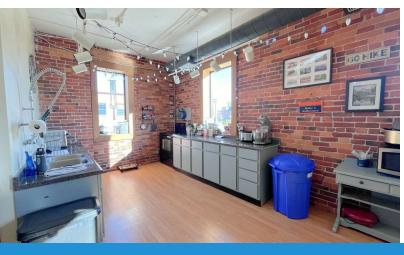

#### **Property Highlights**

- Third floor, walk-up live-work space available to lease in the spring of 2025
- The entire floor is available with dynamic finishes including exposed brick, extra-high ceilings, brick fireplaces and more
- Great mix of open work areas, large private offices and communal space including a large kitchen
- Lots of natural light and great views of the community
- This neighborhood provides a dynamic community, drawing from several high-end residential development projects, the CCAD and Columbus State Campuses, Blockfort, the Columbus Museum of Art, and the downtown professional corridor
- Suite includes two large restrooms with showers and washer/dryer hook-ups
- Building includes private rooftop terrace for tenants