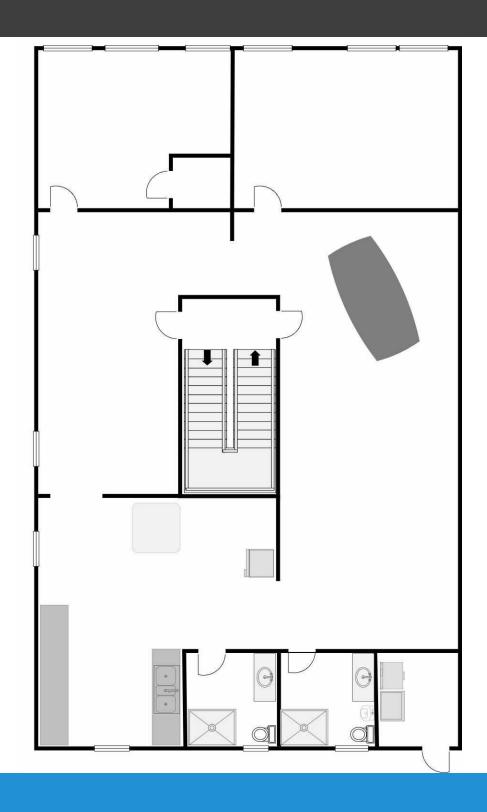

### LIVE-WORK SPACE | 2,700 SF

#### **Property Highlights**

- Third floor, walk-up live-work space available to lease in the spring of 2025
- The entire floor is available with dynamic finishes including exposed brick, extra-high ceilings, brick fireplaces and more
- Great mix of open work areas, large private offices and communal space including a large kitchen
- Lots of natural light and great views of the community
- This neighborhood provides a dynamic community, drawing from several high-end residential development projects, the CCAD and Columbus State Campuses, Blockfort, the Columbus Museum of Art, and the downtown professional corridor
- Suite includes two large restrooms with showers and washer/dryer hook-ups
- Building includes private rooftop terrace for tenants