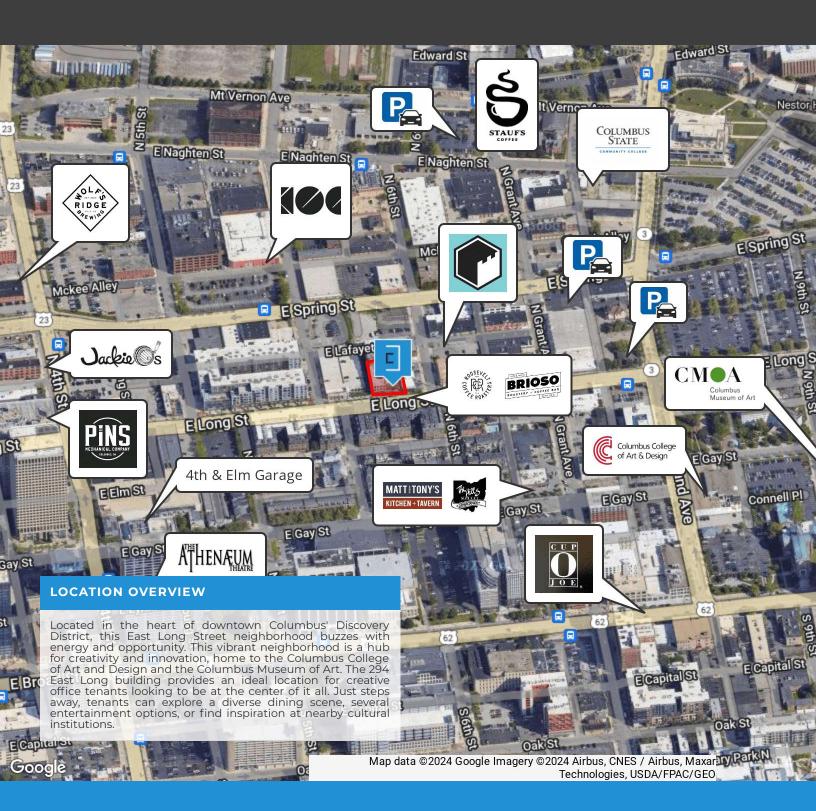

#### **Property Description**

Discover a premier, creative live-work environment in downtown Columbus. Located in the thriving East Long Street neighborhood, this dynamic office space is steps from several local amenities including Roosevelt Coffee, Brioso Coffee, Matt & Tony's, Pins Mechanical, and Jackie O's, to name just a few.

#### **Property Highlights**

- Third floor, walk-up live-work space available to lease in the spring of 2025
- The entire floor is available with dynamic finishes including exposed brick, extra-high ceilings, brick fireplaces and more
- Great mix of open work areas, large private offices and communal space including a large kitchen
- Lots of natural light and great views of the community
- This neighborhood provides a dynamic community, drawing from several high-end residential development projects, the CCAD and Columbus State Campuses, Blockfort, the Columbus Museum of Art, and the downtown professional corridor
- Suite includes two large restrooms with showers and washer/dryer hook-ups
- Building includes private rooftop terrace for tenants