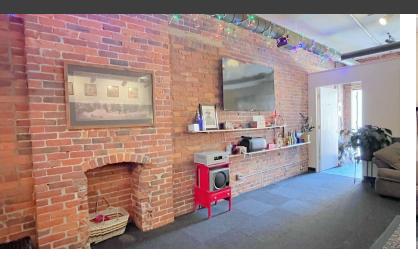

#### **Property Highlights**

- Third floor, walk-up live-work space available to lease in the spring of 2025
- The entire floor is available with dynamic finishes including exposed brick, extra-high ceilings, brick fireplaces and more
- Great mix of open work areas, large private offices and communal space including a large kitchen
- Lots of natural light and great views of the community
- This neighborhood provides a dynamic community, drawing from several high-end residential development projects, the CCAD and Columbus State Campuses, Blockfort, the Columbus Museum of Art, and the downtown professional corridor
- Suite includes two large restrooms with showers and washer/dryer hook-ups
- Building includes private rooftop terrace for tenants