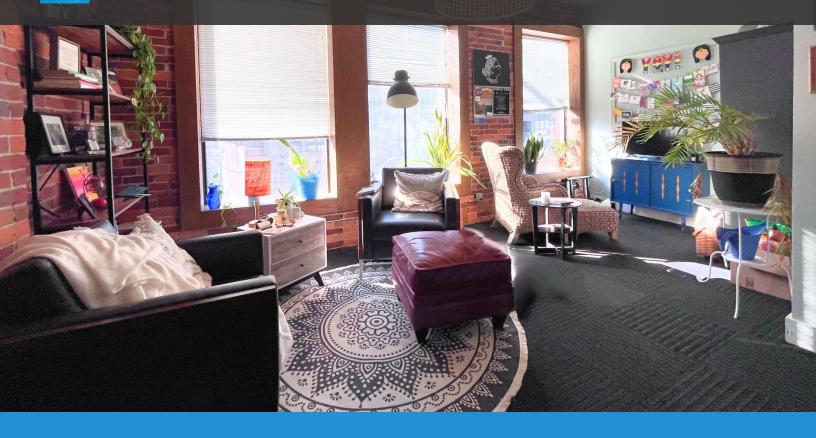

#### **Property Description**

Discover a premier, creative live-work environment in downtown Columbus. Located in the thriving East Long Street neighborhood, this dynamic office space is steps from several local amenities including Roosevelt Coffee, Brioso Coffee, Matt & Tony's, Pins Mechanical, and Jackie O's, to name just a few.

#### **Property Highlights**

- Third floor, walk-up live-work space available to lease in the spring of 2025
- The entire floor is available with dynamic finishes including exposed brick, extra-high ceilings, brick fireplaces and more
- Great mix of open work areas, large private offices and communal space including a large kitchen
- Lots of natural light and great views of the community
- This neighborhood provides a dynamic community, drawing from several high-end residential development projects, the CCAD and Columbus State Campuses, Blockfort, the Columbus Museum of Art, and the downtown professional corridor
- Suite includes two large restrooms with showers and washer/dryer hook-ups
- Building includes private rooftop terrace for tenants