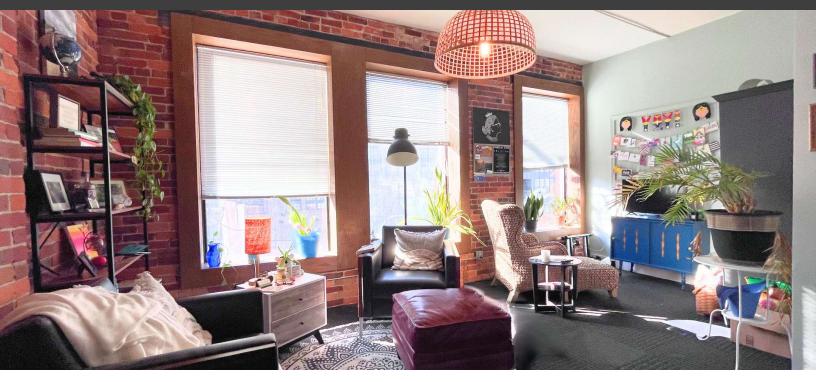

#### **Property Description**

Discover a premier, creative live-work environment in downtown Columbus. Located in the thriving East Long Street neighborhood, this dynamic office space is steps from several local amenities including Roosevelt Coffee, Brioso Coffee, Matt & Tony's, Pins Mechanical, and Jackie O's, to name just a few.

#### **Property Highlights**

- Third floor, walk-up live-work space available to lease in the spring of 2025
- The entire floor is available with dynamic finishes including exposed brick, extra-high ceilings, brick fireplaces and more
- Great mix of open work areas, large private offices and communal space including a large kitchen
- Lots of natural light and great views of the community
- This neighborhood provides a dynamic community, drawing from several high-end residential development projects, the CCAD and Columbus State Campuses, Blockfort, the Columbus Museum of Art, and the downtown professional corridor
- Suite includes two large restrooms with showers and washer/dryer hook-ups
- Building includes private rooftop terrace for tenants