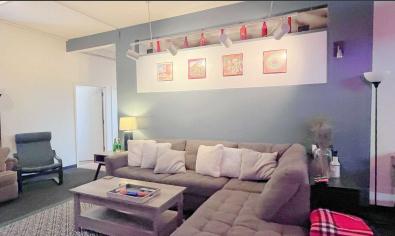

#### **Property Highlights**

- Third floor, walk-up live-work space available to lease in the spring of 2025
- The entire floor is available with dynamic finishes including exposed brick, extra-high ceilings, brick fireplaces and more
- Great mix of open work areas, large private offices and communal space including a large kitchen
- Lots of natural light and great views of the community
- This neighborhood provides a dynamic community, drawing from several high-end residential development projects, the CCAD and Columbus State Campuses, Blockfort, the Columbus Museum of Art, and the downtown professional corridor
- Suite includes two large restrooms with showers and washer/dryer hook-ups
- Building includes private rooftop terrace for tenants