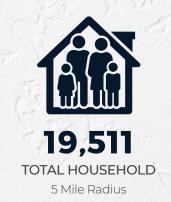

## HIGHLIGHTS

New planned Power Center located in the heart of Maricopa.

Maricopa is ranked the 5th fastest growing cities in the US.

Maricopa residents spend over \$300 million outside the city, highlighting the need for more retail goods and services in Maricopa.