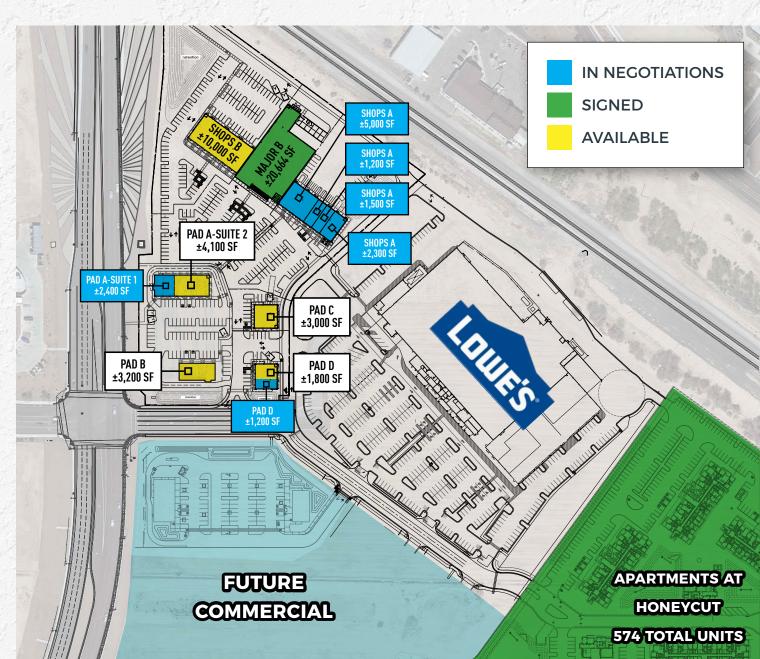

southeast corner

## **JOHN WAYNE PKWY** & MARICOPA-CASA GRANDE HWY

Maricopa, AZ



DEVELOPED BY

THOMPSON THRIFT A REAL ESTATE COMPANY



EXCLUSIVELY LIST BY

**CAMERON WARREN** (602) 288-3471 cwarren@pcaemail.com

GREG LAING (602) 734-7207 glaing@pcaemail.com

ercia

Advisors

⊇

ALI HILL (602) 734-7205 ahill@pcaemail.com

## HIGHLIGHTS

New planned Power Center located in the heart of Maricopa.

Maricopa is ranked the 5th fastest growing cities in the US.

Maricopa residents spend over \$300 million outside the city, highlighting the need for more retail goods and services in Maricopa.

## TRAFFIC COUNT

JOHN WAYNE PKWY

MARICOPA-CASA GRANDE HWY

**N** ±35,510 VPD (NB & SB) **S** ±32,157 VPD (NB & SB)

E ±15,304 VPD (EB & WB)
ADOT 2022



# SITE PLAN



PhoenixCommercialAdvisors.com



ERIAI

xCom ercialAdvisors .com

## AERIAL

















### exclusively listed by

**CAMERON WARREN** (602) 288-3471

cwarren@pcaemail.com

**GREC LAING** (602) 734-7207 glaing@pcaemail.com ALI HILL (602) 734-7205 ahill@pcaemail.com



3131 East Camelback Road, Suite 340 Phoenix, Arizona 85016 P. (602) 957-9800 F. (602) 957-0889 phoenixcommercialadvisors.com