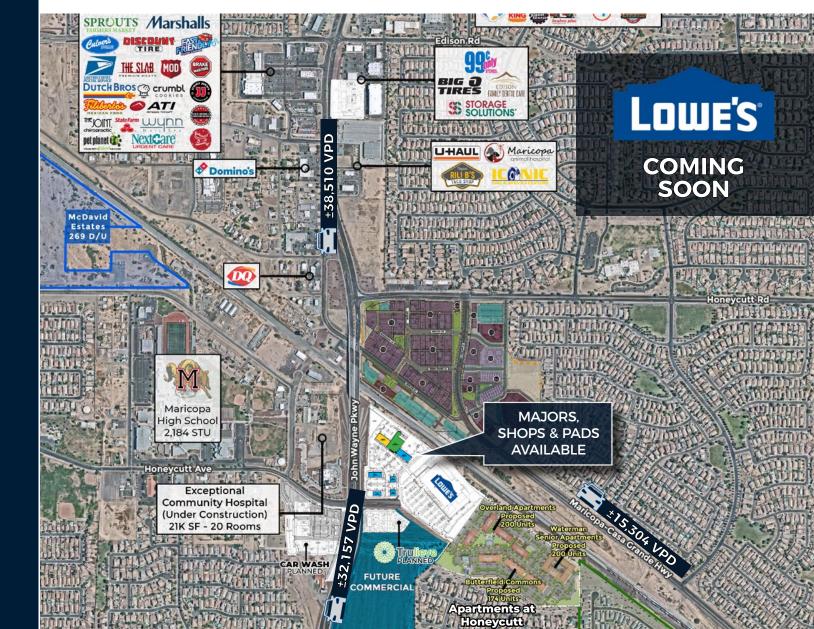

## HIGHLIGHTS

New planned Power Center located in the heart of Maricopa.

Maricopa is ranked the 5th fastest growing cities in the US.

Maricopa residents spend over \$300 million outside the city, highlighting the need for more retail goods and services in Maricopa.

## TRAFFIC COUNT

JOHN WAYNE PKWY

MARICOPA-CASA GRANDE HWY

**N** ±35,510 VPD (NB & SB) **S** ±32,157 VPD (NB & SB)

E ±15,304 VPD (EB & WB)
ADOT 2022

## AERIAL