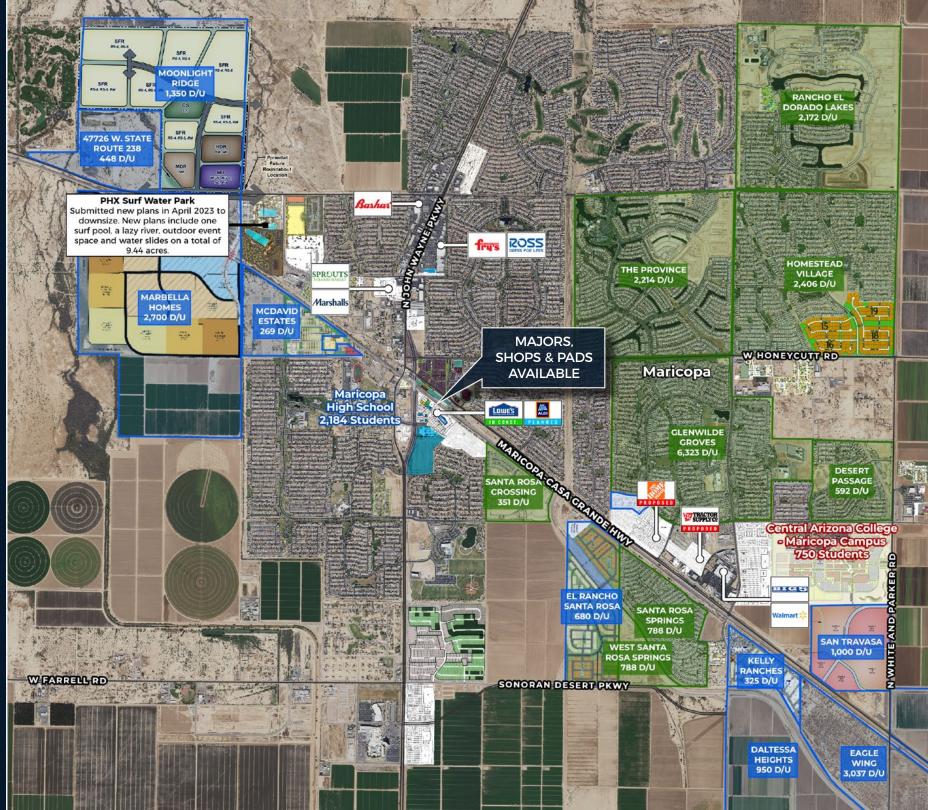

## HIGHLIGHTS

New planned Power Center located in the heart of Maricopa.

Maricopa is ranked the 5th fastest growing cities in the US.

Maricopa residents spend over \$300 million outside the city, highlighting the need for more retail goods and services in Maricopa.