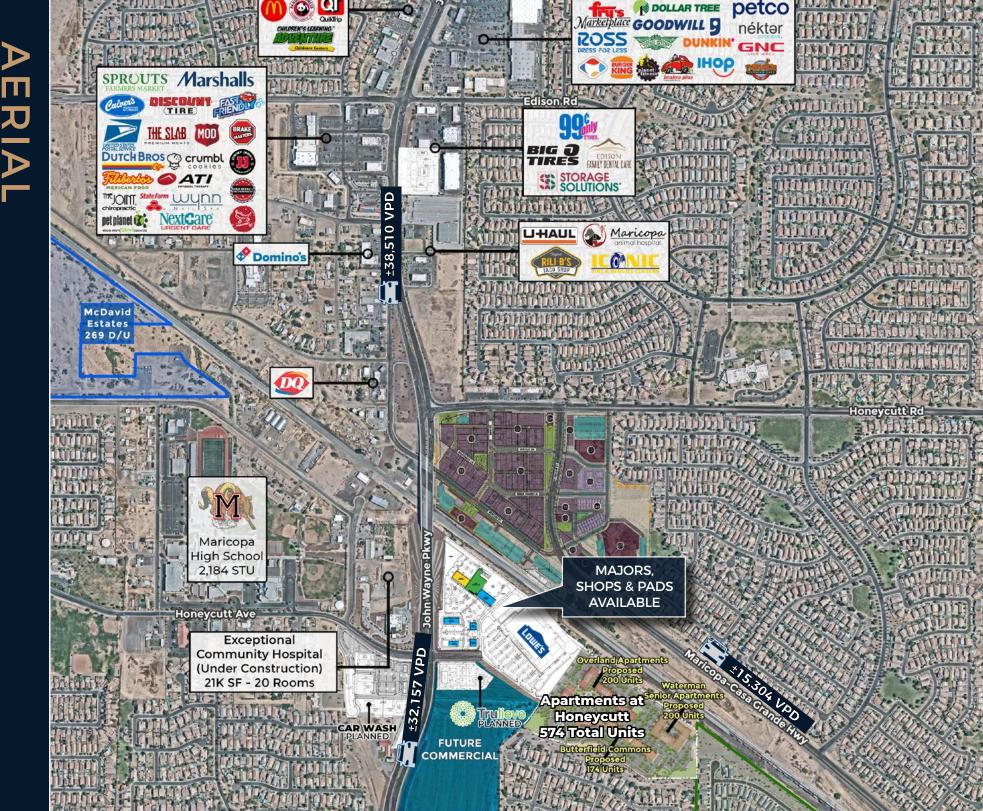

## AERIAL

## TRAFFIC COUNT

JOHN WAYNE PKWY

MARICOPA-CASA GRANDE HWY

**N** ±35,510 VPD (NB & SB) **S** ±32,157 VPD (NB & SB)

E ±15,304 VPD (EB & WB)
ADOT 2022