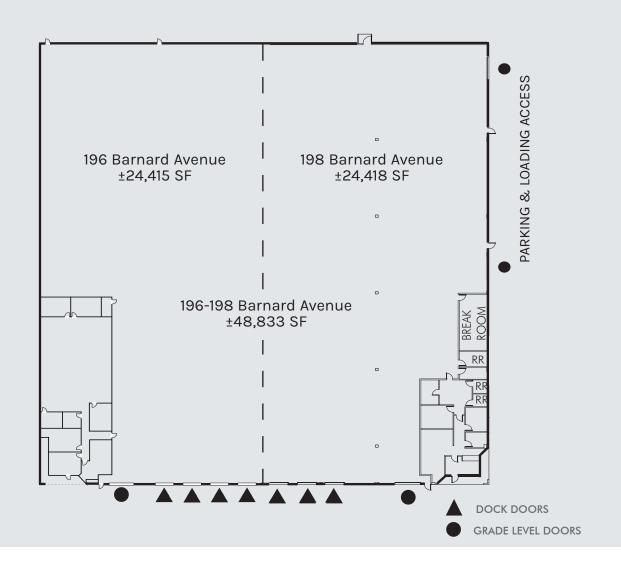

#### 196 Barnard Avenue

- ±24,415 SF
- ±3,288 SF Office
- ±22' Clear Height
- Sprinklered
- Four (4) Dock High Doors
- One (1) Grade Level Door
- Available October 1, 2024

#### 198 Barnard Avenue

- ±24,418 SF
- ±2,000 SF Office
- ±22' Clear Height
- Sprinklered
- One (1) Grade Level Door
- 2 Oversized Grade Level Doors at 16' Wide
- 225 Amp @ 480V Panel
  - End Unit
- Three (3) Dock High Doors Available October 1, 2024

### Site Plan

© 2024 CBRE, Inc. All rights reserved. This information has been obtained from sources believed reliable, but has not been verified for accuracy or completeness. You should conduct a careful, independent investigation of the property and verify all information. Any reliance on this information is solely at your own risk. CBRE and the CBRE logo are service marks of CBRE, Inc. All other marks displayed on this document are the property of their respective owners, and the use of such logos does not imply any affiliation with or endorsement of CBRE. Photos herein are the property of their respective owners. Use of these images without the express written consent of the owner is prohibited.