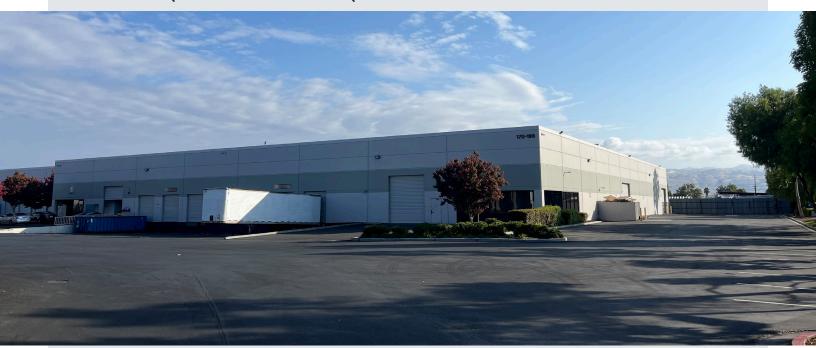

170 BARNARD & 196-198 BARNARD AVENUE, SAN JOSE, CA 95125

±24,415 Square Feet to ±48,833 Square Feet

### **BUILDING HIGHLIGHTS**

- ±24,415 to ±48,833 Square Feet
- 1/1,000 Parking Ratio
- Easy Access to Hwy 87
- Walking Distance to Plant **Shopping Center**
- Call to Tour