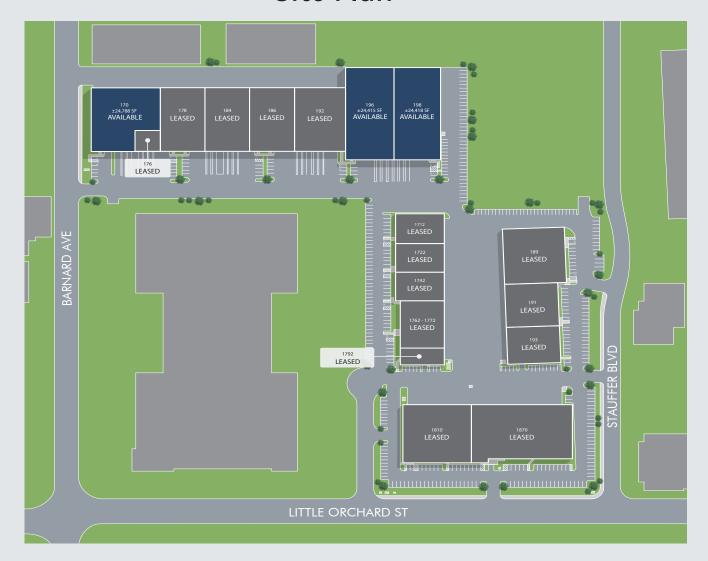

### Site Plan

© 2024 CBRE, Inc. All rights reserved. This information has been obtained from sources believed reliable, but has not been verified for accuracy or completeness. You should conduct a careful, independent investigation of the property and verify all information. Any reliance on this information is solely at your own risk. CBRE and the CBRE logo are service marks of CBRE, Inc. All other marks displayed on this document are the property of their respective owners, and the use of such logos does not imply any affiliation with or endorsement of CBRE. Photos herein are the property of their respective owners. Use of these images without the express written consent of the owner is prohibited.

#### 170 Barnard Avenue

- ±24,788 Square Feet
- ±2,693 SF Office
- Five (5) Dock High Doors
- One (1) Grade Level Door
- · ±22' Clear Height

- Sprinklered
- 225 Amp @ 480V Panel
- End Unit
- Zoned "HI Heavy Industrial"
- Available March 1, 2025 (or sooner)

#### 196 Barnard Avenue

- ±24,415 SF
- ±3,288 SF Office
- ±22' Clear Height
- Sprinklered
- Four (4) Dock High Doors
- One (1) Grade Level Door
- Available October 1, 2024

#### 198 Barnard Avenue

- ±24,418 SF
- ±2,000 SF Office
- ±22' Clear Height
- Sprinklered
- One (1) Grade Level Door
- 2 Oversized Grade Level Doors at 16' Wide
- 225 Amp @ 480V Panel
  - End Unit
- Three (3) Dock High Doors Available October 1, 2024