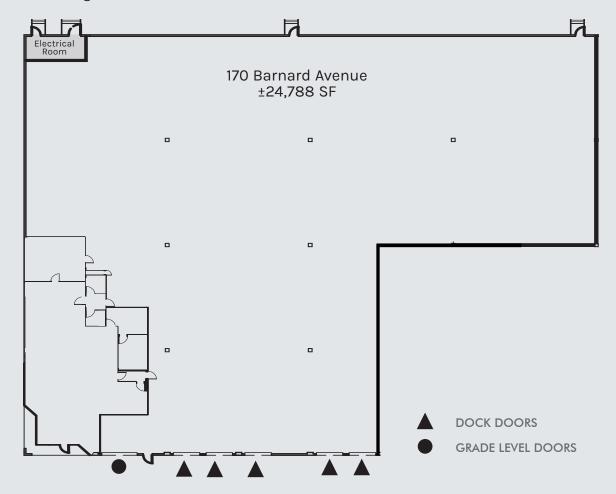

#### 170 Barnard Avenue

- ±24,788 Square Feet
- ±2,693 SF Office
- Five (5) Dock High Doors
- One (1) Grade Level Door
- · ±22' Clear Height

- Sprinklered
- 225 Amp @ 480V Panel
- End Unit
- Zoned "HI Heavy Industrial"
- Available March 1, 2025 (or sooner)

### Site Plan

© 2024 CBRE, Inc. All rights reserved. This information has been obtained from sources believed reliable, but has not been verified for accuracy or completeness. You should conduct a careful, independent investigation of the property and verify all information. Any reliance on this information is solely at your own risk. CBRE and the CBRE logo are service marks of CBRE, Inc. All other marks displayed on this document are the property of their respective owners, and the use of such logos does not imply any affiliation with or endorsement of CBRE. Photos herein are the property of their respective owners. Use of these images without the express written consent of the owner is prohibited.