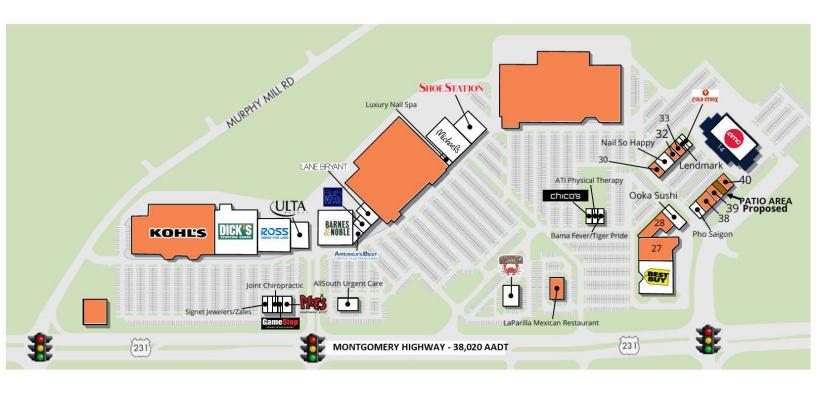

# **FOR LEASE**

4601 MONTGOMERY HIGHWAY, DOTHAN, AL 36303

| TENANT NAME                 | SPACE SIZE                                                                                                                                                                                                |
|-----------------------------|-----------------------------------------------------------------------------------------------------------------------------------------------------------------------------------------------------------|
| Dick's Sporting Goods       | 45,000 SF                                                                                                                                                                                                 |
| Ross Dress for Less         | 30,187 SF                                                                                                                                                                                                 |
| Ulta                        | 10,163 SF                                                                                                                                                                                                 |
| Signet Jewelers/Zales       | 1,500 SF                                                                                                                                                                                                  |
| Signet Jewelers/Zales       | 1,387 SF                                                                                                                                                                                                  |
| Joint Chiropractic          | 1,228 SF                                                                                                                                                                                                  |
| Gamestop                    | 1,469 SF                                                                                                                                                                                                  |
| Moe's Southwest Grill       | 2,500 SF                                                                                                                                                                                                  |
| Barnes & Noble              | 27,040 SF                                                                                                                                                                                                 |
| America's Best Contacts & E | 3,203 SF                                                                                                                                                                                                  |
| Bath & Body Works           | 3,428 SF                                                                                                                                                                                                  |
| Lane Bryant                 | 5,850 SF                                                                                                                                                                                                  |
|                             | Dick's Sporting Goods Ross Dress for Less Ulta Signet Jewelers/Zales Signet Jewelers/Zales Joint Chiropractic Gamestop Moe's Southwest Grill Barnes & Noble America's Best Contacts & E Bath & Body Works |

| SUITE | TENANT NAME            | SPACE SIZE |
|-------|------------------------|------------|
| 15    | AllSouth Urgent Care   | 6,053 SF   |
| 17    | Luxury Nail Spa        | 1,260 SF   |
| 18    | Michael's              | 21,429 SF  |
| 19    | Shoe Station           | 12,000 SF  |
| 20    | Juicy Crab             | 8,500 SF   |
| 23    | Chico's                | 2,300 SF   |
| 24    | ATI Physical Therapy   | 2,200 SF   |
| 25    | Bama Fever/Tiger Pride | 2,122 SF   |
| 26    | Best Buy               | 30,038 SF  |
| 27    | Available              | 23,403 SF  |
| 28    | Available              | 6,700 SF   |
| 29    | Ooka Sushi             | 8,480 SF   |

| SUITE | TENANT NAME          | SPACE SIZE |
|-------|----------------------|------------|
| 30    | Available            | 2,400 SF   |
| 31    | Nail So Happy        | 3,600 SF   |
| 32    | Available            | 4,200 SF   |
| 33    | Available            | 2,400 SF   |
| 34    | Lendmark             | 1,200 SF   |
| 35    | Cold Stone Creamery  | 1,200 SF   |
| 36    | Carmike Theaters AMC | 42,705 SF  |
| 37    | Pho Saigon           | 1,200 SF   |
| 38    | Available            | 0 SF       |
| 39    | Available            | 2,400 SF   |
| 40    | Available            | 2,400 SF   |