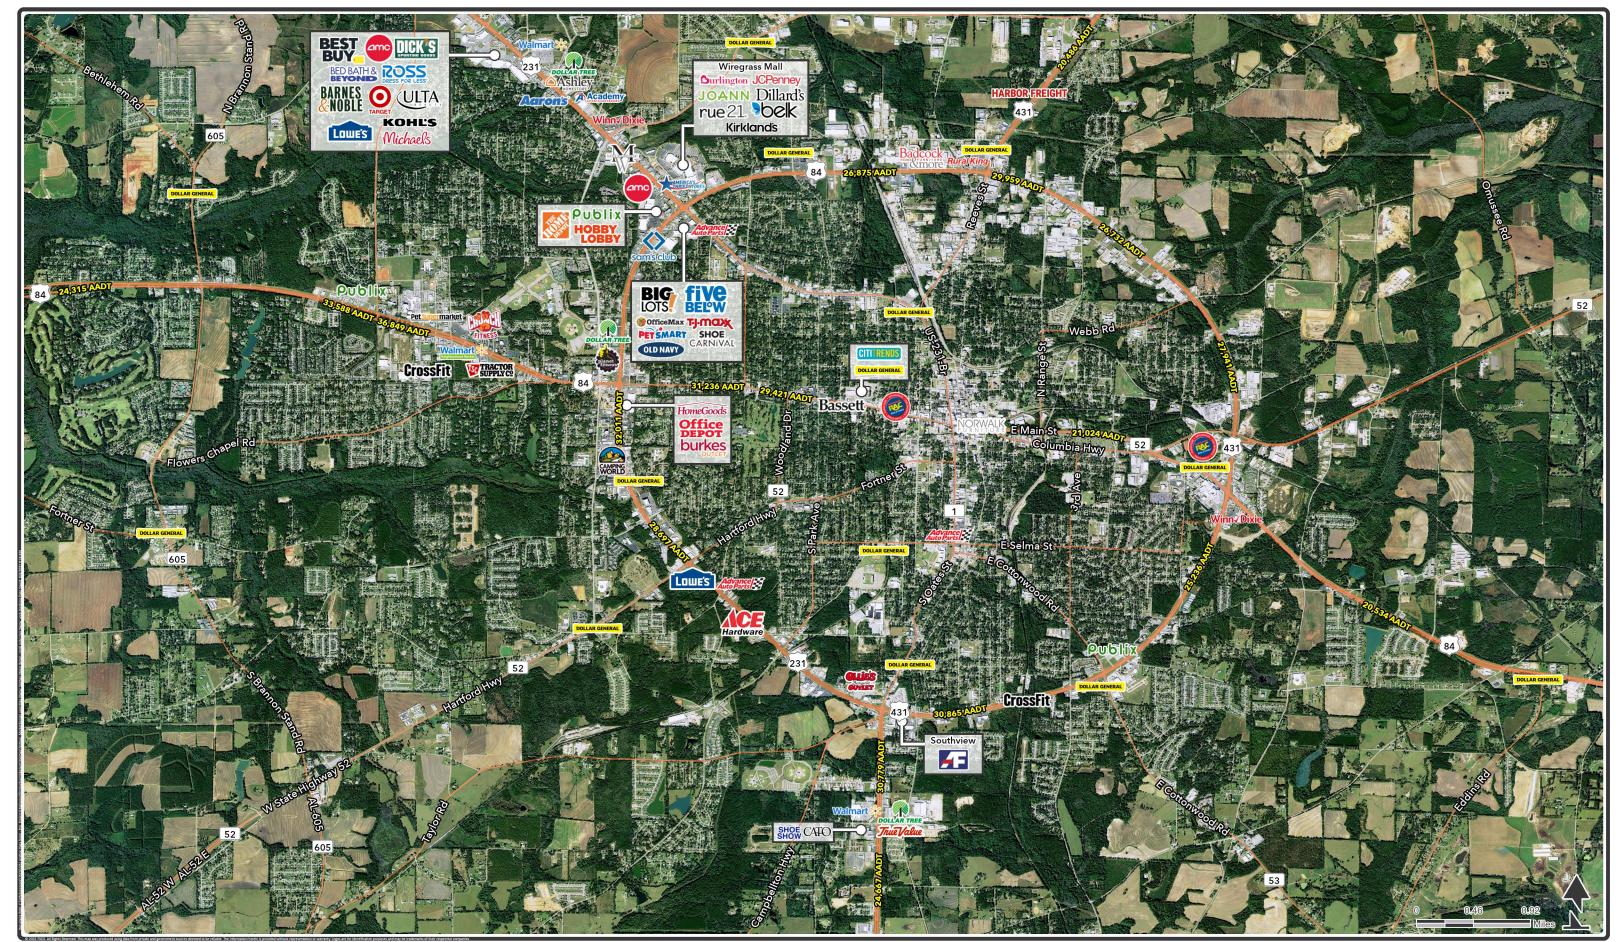

29    | Ooka Sushi             | 8,480 SF   |

| SUITE | TENANT NAME          | SPACE SIZE |
|-------|----------------------|------------|
| 30    | Available            | 2,400 SF   |
| 31    | Nail So Happy        | 3,600 SF   |
| 32    | Available            | 4,200 SF   |
| 33    | Available            | 2,400 SF   |
| 34    | Lendmark             | 1,200 SF   |
| 35    | Cold Stone Creamery  | 1,200 SF   |
| 36    | Carmike Theaters AMC | 42,705 SF  |
| 37    | Pho Saigon           | 1,200 SF   |
| 38    | Available            | 0 SF       |
| 39    | Available            | 2,400 SF   |
| 40    | Available            | 2,400 SF   |



## **WILL VICKERY**

will.vickery@tscg.com 205.776.6720

## **RAY JONES, CCIM**

ray.jones@tscg.com 334.332.8424

# **Dothan, Alabama** Major Retail