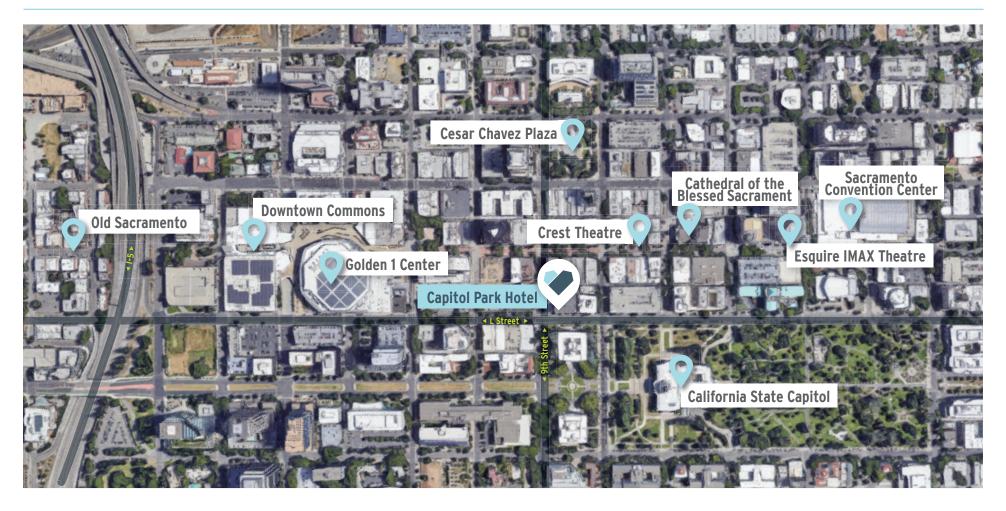

**Capitol Park Hotel** will be a mixed-use development located at the corner of 9th and L Streets in the heart of Downtown Sacramento. It will feature four ground-floor commercial spaces. The spaces will be leased separately, but some of the spaces could be combined. This is a terrific location for your business in a neighborhood with daytime, evening, and weekend customers!