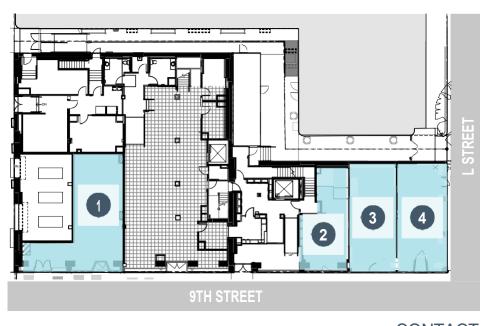

Below 134 Studio Apartments

## 1125 9TH STREET, SACRAMENTO, CA 95814

Retail Space 1: 955 SF Retail Space 2: 537 SF Retail Space 3: 600 SF Retail Space 4: 579 SF

- Tenant Improvements (TI) allowance provided
- No Type 1 hoods. Type 2 hoods may be installed in some spaces
- NNN Rent

CONTACT
Julia Katz
Mercy Housing Commercial Developer
julia.katz@mercyhousing.org
415.915.6232

Below 134 Studio Apartments

Retail Space 1: 955 SF

Retail Space 2: 537 SF

Retail Space 3: 600 SF

Retail Space 4: 579 SF