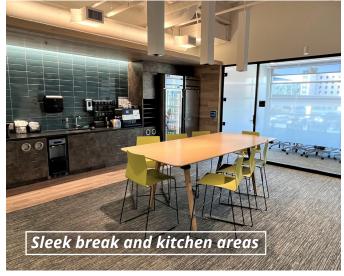

## **Property Features:**

- Sublease Term through February 2031
- Competitive sub-lease rates
- Incredible river and cityscape views from office suite
- Numerous breakout areas and conference rooms
- Furniture included
- Tom's Watch Bar located on 1st floor of building Newly opened as of August 8th, 2023!