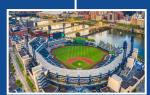

The SAP Building's scenic location is within close proximity to PNC Park, Heinz Field, and The Rivers Casino and surrounded by out-of-office amenities in the immediate North Shore neighborhood and nearby Downtown Pittsburgh.

THREE RIVERS CASINO

ACRISURE STADIUM

NORTH SIDE STATION

TOM'S WATCH BAR IN BUILDING

**PNC PARK** 