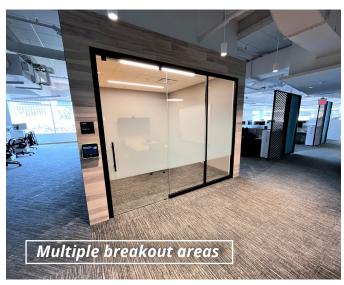

## **Property Features:**

- Sublease Term through February 2031
- Competitive sub-lease rates
- Incredible river and cityscape views from office suite
- Numerous breakout areas and conference rooms
- Furniture included
- Tom's Watch Bar located on 1st floor of building Newly opened as of August 8th, 2023!