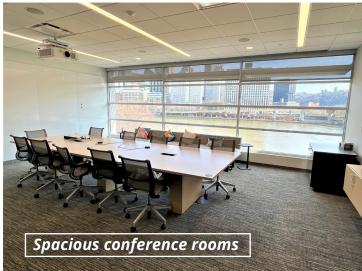

## **Property Features:**

- Sublease Term through February 2031
- Competitive sub-lease rates
- Incredible river and cityscape views from office suite
- Numerous breakout areas and conference rooms
- Furniture included
- Tom's Watch Bar located on 1st floor of building Newly opened as of August 8th, 2023!