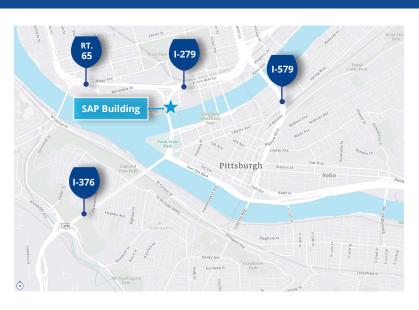

## **Location Accessibility**

- Near immediate access to throughways: I-376, Rt. 65, I-579, I-279, and Rt. 19
- Downtown Pittsburgh: 1 mile
- Pittsburgh's Strip District: 2 miles
- Pittsburgh International Airport: 20 miles