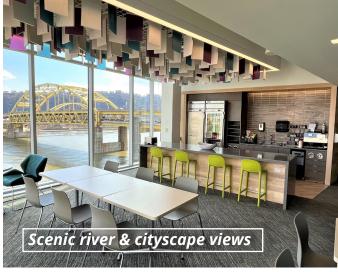

## **Property Features:**

- Sublease Term through February 2031
- Competitive sub-lease rates
- Incredible river and cityscape views from office suite
- Numerous breakout areas and conference rooms
- Furniture included
- Tom's Watch Bar located on 1st floor of building Newly opened as of August 8th, 2023!