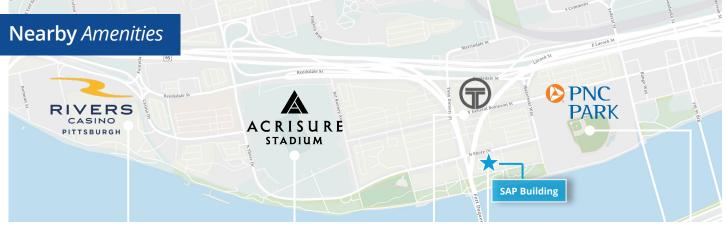

The SAP Building's scenic location is within close proximity to PNC Park, Heinz Field, and The Rivers Casino and surrounded by out-of-office amenities in the immediate North Shore neighborhood and nearby Downtown Pittsburgh.

THREE RIVERS CASINO

ACRISURE STADIUM

NORTH SIDE STATION

TOM'S WATCH BAR IN BUILDING

**PNC PARK** 