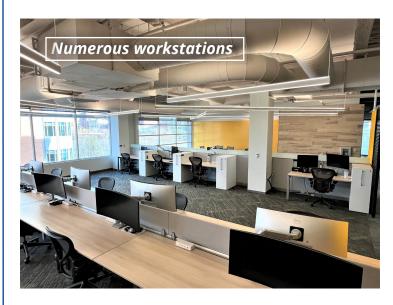

## **Property Features:**

- Sublease Term through February 2031
- Competitive sub-lease rates
- Incredible river and cityscape views from office suite
- Numerous breakout areas and conference rooms
- Furniture included
- Tom's Watch Bar located on 1st floor of building Newly opened as of August 8th, 2023!