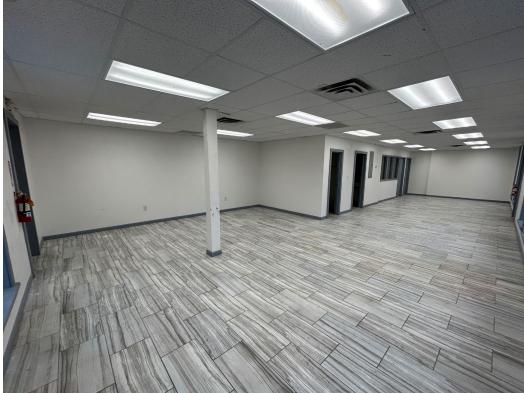

## 38,644 SF FOR SALE CENTRALLY LOCATED BETWEEN CLEVELAND AND AKRON

38,644 SF

TOTAL BUILDING SF

7,283 SF

TOTAL OFFICE SF

**31,361 SF** 

TOTAL WAREHOUSE SF

10.15 AC