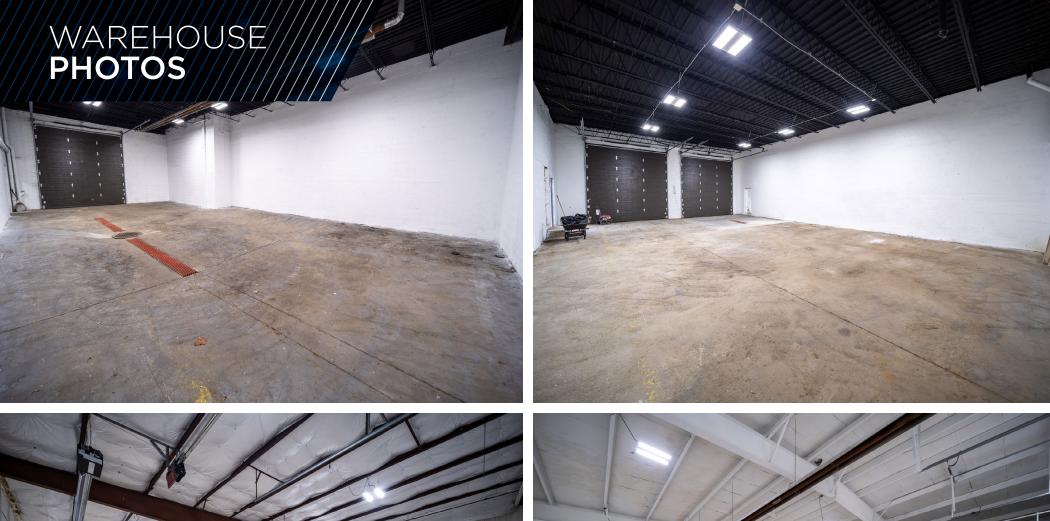

## **COMMENTS**

- Income produing opportunity
- Newly added LED lighting and paint throughout
- Easy access to I-77 and I-271
- Outside storage space/parking available
- Centrally located between Akron and Cleveland

## **PROPERTY SPECIFICATIONS**

| CONSTRUCTED:                 | 1965                        |
|------------------------------|-----------------------------|
| RENOVATED:                   | 2024                        |
| CONSTRUCTION:                | Block                       |
| ROOF:                        | Flat                        |
| HEAT:                        | Overhead Gas / Radiant Tube |
|                              | 11) (4.0.000)               |
| AIR CONDITIONED:             | HVAC-Office                 |
| LIGHTING:                    | T-5 / LED                   |
|                              |                             |
| LIGHTING:                    | T-5 / LED                   |
| LIGHTING:<br>CEILING HEIGHT: | T-5 / LED<br>9'-24'         |