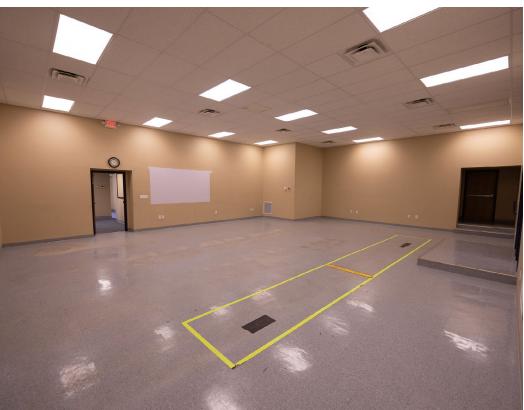

## **COMMENTS**

- Income produing opportunity
- Newly added LED lighting and paint throughout
- Easy access to I-77 and I-271
- Outside storage space/parking available
- Centrally located between Akron and Cleveland

## **PROPERTY SPECIFICATIONS**

| CONSTRUCTED:                 | 1965                        |
|------------------------------|-----------------------------|
| RENOVATED:                   | 2024                        |
| CONSTRUCTION:                | Block                       |
| ROOF:                        | Flat                        |
| HEAT:                        | Overhead Gas / Radiant Tube |
|                              | 11) (4.0.000)               |
| AIR CONDITIONED:             | HVAC-Office                 |
| LIGHTING:                    | T-5 / LED                   |
|                              |                             |
| LIGHTING:                    | T-5 / LED                   |
| LIGHTING:<br>CEILING HEIGHT: | T-5 / LED<br>9'-24'         |