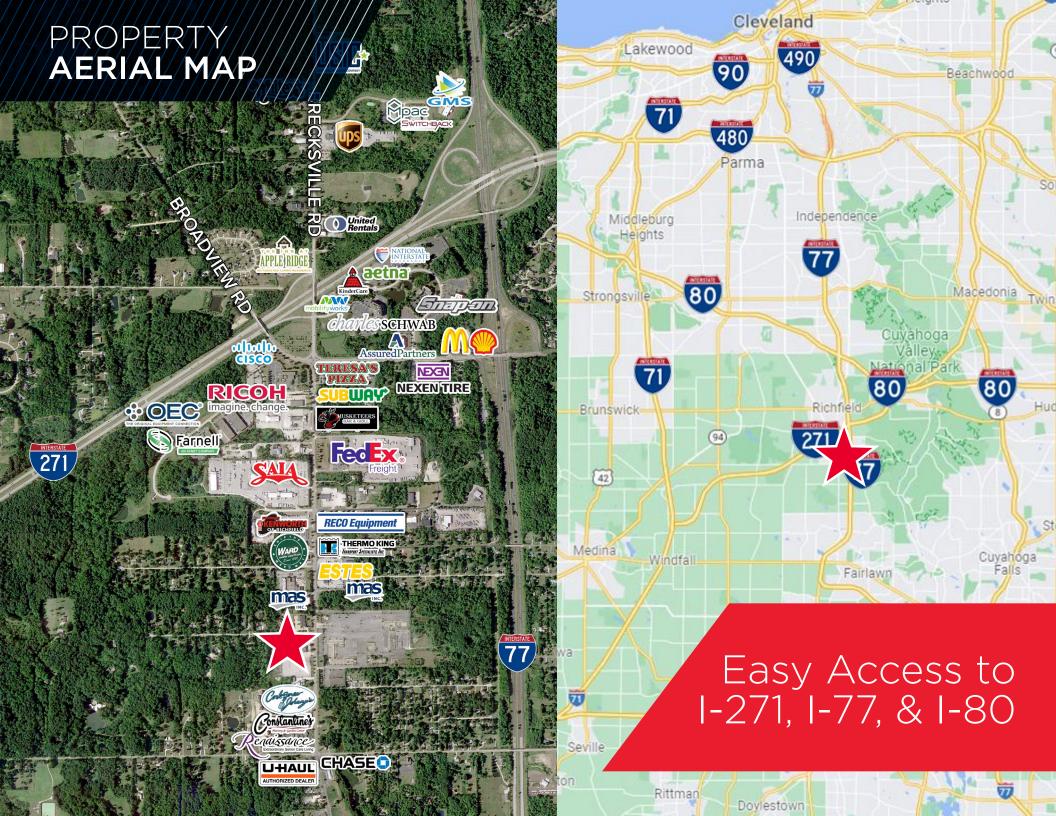

## **COMMENTS**

- Income produing opportunity
- Newly added LED lighting and paint throughout
- Easy access to I-77 and I-271
- Outside storage space/parking available
- Centrally located between Akron and Cleveland