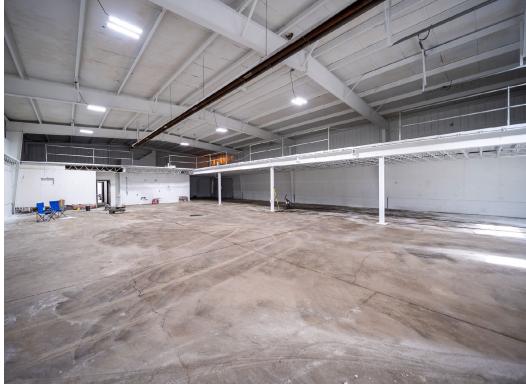

## **COMMENTS**

- Income produing opportunity
- Newly added LED lighting and paint throughout
- Easy access to I-77 and I-271
- Outside storage space/parking available
- Centrally located between Akron and Cleveland

## **PROPERTY SPECIFICATIONS**

| CONSTRUCTED:                 | 1965                        |
|------------------------------|-----------------------------|
| RENOVATED:                   | 2024                        |
| CONSTRUCTION:                | Block                       |
| ROOF:                        | Flat                        |
| HEAT:                        | Overhead Gas / Radiant Tube |
|                              | 11) (4.0.000)               |
| AIR CONDITIONED:             | HVAC-Office                 |
| LIGHTING:                    | T-5 / LED                   |
|                              |                             |
| LIGHTING:                    | T-5 / LED                   |
| LIGHTING:<br>CEILING HEIGHT: | T-5 / LED<br>9'-24'         |