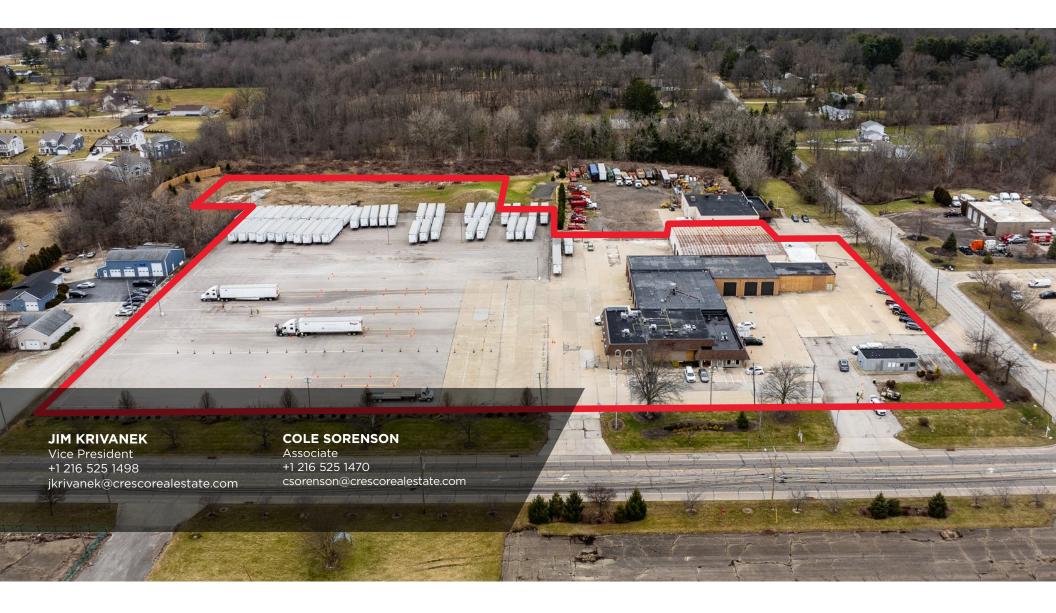

## 38,644 SF FOR SALE CENTRALLY LOCATED BETWEEN CLEVELAND AND AKRON

38,644 SF

TOTAL BUILDING SF

7,283 SF

TOTAL OFFICE SF

**31,361 SF** 

TOTAL WAREHOUSE SF

10.15 AC

TOTAL LAND SIZE

\$2,800,000

SALE PRICE

\$67.28/SF

SALE PRICE/SF