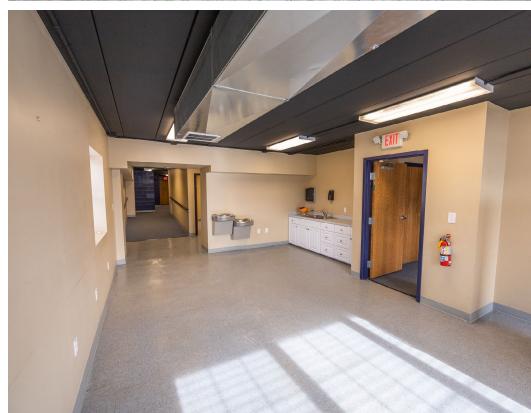

## **COMMENTS**

- Income produing opportunity
- Newly added LED lighting and paint throughout
- Easy access to I-77 and I-271
- Outside storage space/parking available
- Centrally located between Akron and Cleveland

## **PROPERTY SPECIFICATIONS**

| CONSTRUCTED:                 | 1965                        |
|------------------------------|-----------------------------|
| RENOVATED:                   | 2024                        |
| CONSTRUCTION:                | Block                       |
| ROOF:                        | Flat                        |
| HEAT:                        | Overhead Gas / Radiant Tube |
|                              | 11) (4.0.000)               |
| AIR CONDITIONED:             | HVAC-Office                 |
| LIGHTING:                    | T-5 / LED                   |
|                              |                             |
| LIGHTING:                    | T-5 / LED                   |
| LIGHTING:<br>CEILING HEIGHT: | T-5 / LED<br>9'-24'         |