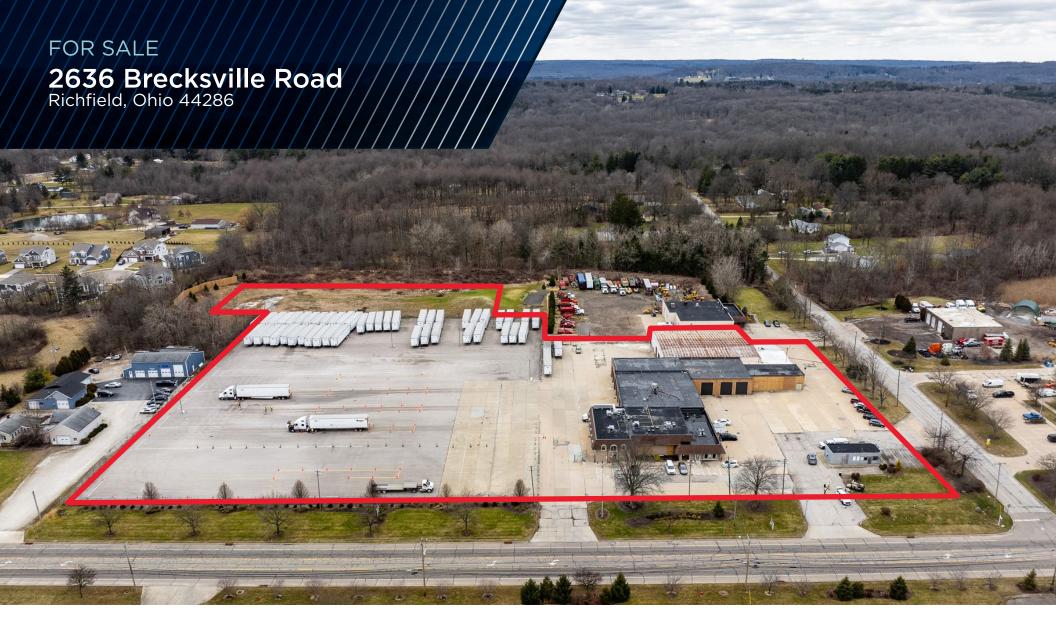

## 38,644 SF FOR SALE CENTRALLY LOCATED BETWEEN CLEVELAND AND AKRON

38,644 SF

TOTAL BUILDING SF

7,283 SF

TOTAL OFFICE SF

**31,361 SF** 

TOTAL WAREHOUSE SF

10.15 AC

TOTAL LAND SIZE

\$2,800,000

SALE PRICE

\$67.28/SF

SALE PRICE/SF

## **COMMENTS**

- Income produing opportunity
- Newly added LED lighting and paint throughout
- Easy access to I-77 and I-271
- Outside storage space/parking available
- Centrally located between Akron and Cleveland