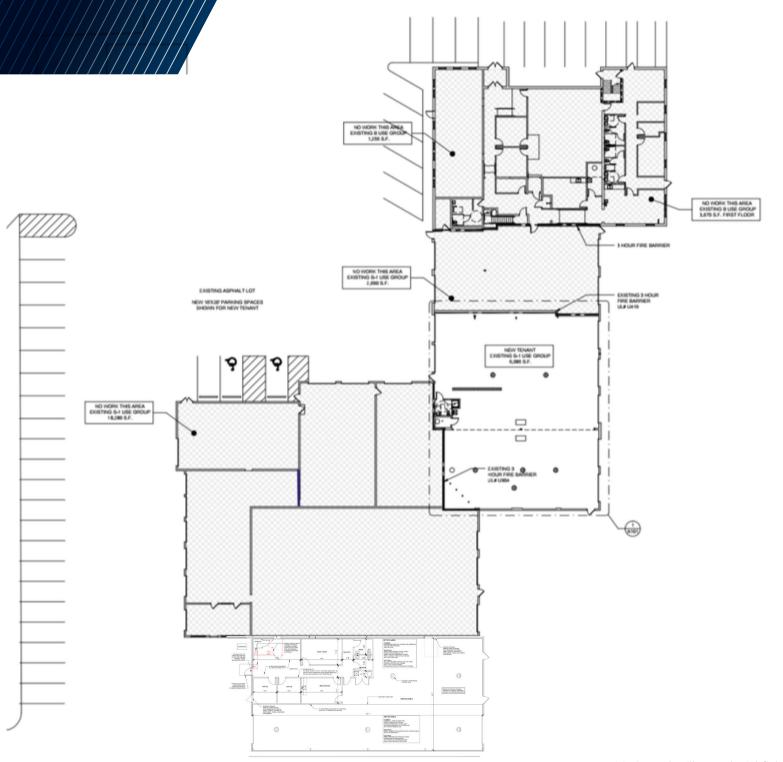

## 38,644 SF FOR SALE CENTRALLY LOCATED BETWEEN CLEVELAND AND AKRON

38,644 SF

TOTAL BUILDING SF

7,283 SF

TOTAL OFFICE SF

**31,361 SF** 

TOTAL WAREHOUSE SF

10.15 AC

## **PROPERTY SPECIFICATIONS**

| CONSTRUCTED:                 | 1965                        |
|------------------------------|-----------------------------|
| RENOVATED:                   | 2024                        |
| CONSTRUCTION:                | Block                       |
| ROOF:                        | Flat                        |
| HEAT:                        | Overhead Gas / Radiant Tube |
|                              | 11) (4.0.000)               |
| AIR CONDITIONED:             | HVAC-Office                 |
| LIGHTING:                    | T-5 / LED                   |
|                              |                             |
| LIGHTING:                    | T-5 / LED                   |
| LIGHTING:<br>CEILING HEIGHT: | T-5 / LED<br>9'-24'         |