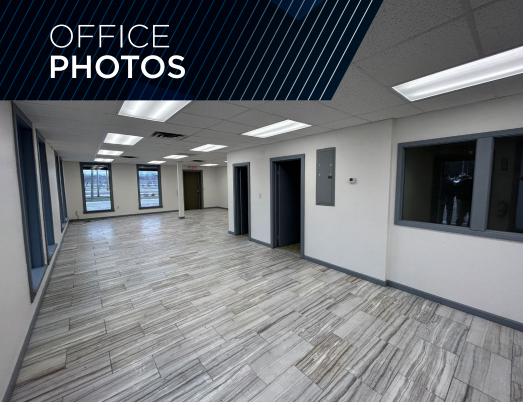

## 38,644 SF FOR SALE CENTRALLY LOCATED BETWEEN CLEVELAND AND AKRON

38,644 SF

TOTAL BUILDING SF

7,283 SF

TOTAL OFFICE SF

**31,361 SF** 

TOTAL WAREHOUSE SF

10.15 AC