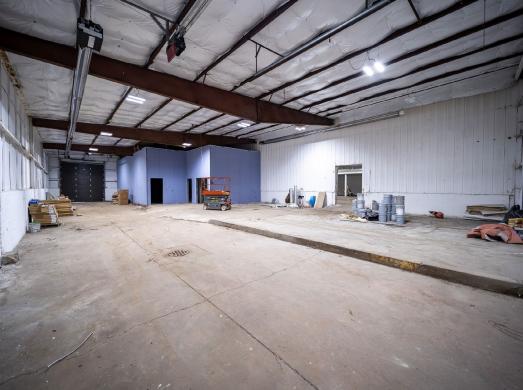

## **COMMENTS**

- Income produing opportunity
- Newly added LED lighting and paint throughout
- Easy access to I-77 and I-271
- Outside storage space/parking available
- Centrally located between Akron and Cleveland

## **PROPERTY SPECIFICATIONS**

| CONSTRUCTED:                 | 1965                        |
|------------------------------|-----------------------------|
| RENOVATED:                   | 2024                        |
| CONSTRUCTION:                | Block                       |
| ROOF:                        | Flat                        |
| HEAT:                        | Overhead Gas / Radiant Tube |
|                              | 11) (4.0.000)               |
| AIR CONDITIONED:             | HVAC-Office                 |
| LIGHTING:                    | T-5 / LED                   |
|                              |                             |
| LIGHTING:                    | T-5 / LED                   |
| LIGHTING:<br>CEILING HEIGHT: | T-5 / LED<br>9'-24'         |