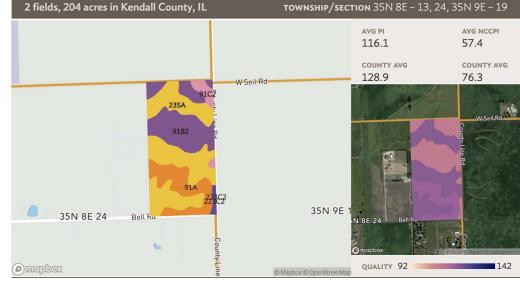

#### Field 1 (124±AC) Average PI 124.3

### Field 2 (81±AC) Average PI 161.1

Jon Waldron

jonwaldron@johngreenecommercial.com

815.693.0544

LAND FOR SALE

john greene Commercial | 1311 S Route 59, Naperville, IL 60564 | 630.229.2290

815.693.0544

LAND FOR SALE