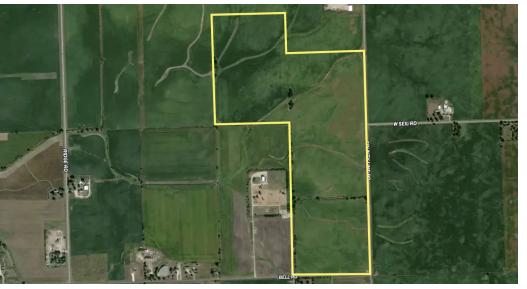

### **PROPERTY OVERVIEW**

175± AC located at the southwest corner of County Line Road and Route 52. Property is in unincorporated Kendall County and is zoned A-1. Property is identified as Single Unit Detached in Shorewood's Future Land Use Plan. Parcels total  $205\pm$  AC, seller to retain approximately 30 acres, leaving  $175\pm$  available. Parcels to be split accordingly upon closing. Parcels have good drainage with drainage tile in place and have an Average Pl 121.0.

#### **PROPERTY HIGHLIGHTS**

- Unincorporated Kendall County
- · In the path of future development
- · Identified as Single Unit Detached in Shorewood's Future Land Use Plan
- Good drainage with drainage tile in place
- Average PI 121.0