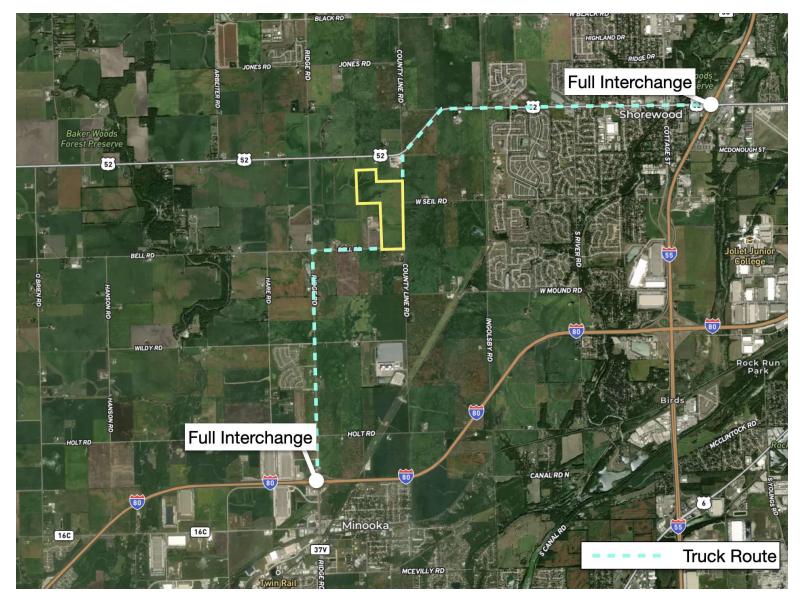

### **PROPERTY OVERVIEW**

175± AC located at the southwest corner of County Line Road and Route 52. Property is in unincorporated Kendall County and is zoned A-1. Property is identified as Single Unit Detached in Shorewood's Future Land Use Plan. Parcels total  $205\pm$  AC, seller to retain approximately 30 acres, leaving  $175\pm$  available. Parcels to be split accordingly upon closing. Parcels have good drainage with drainage tile in place and have an Average Pl 121.0.

#### **PROPERTY HIGHLIGHTS**

- Unincorporated Kendall County
- · In the path of future development
- · Identified as Single Unit Detached in Shorewood's Future Land Use Plan
- Good drainage with drainage tile in place
- Average PI 121.0