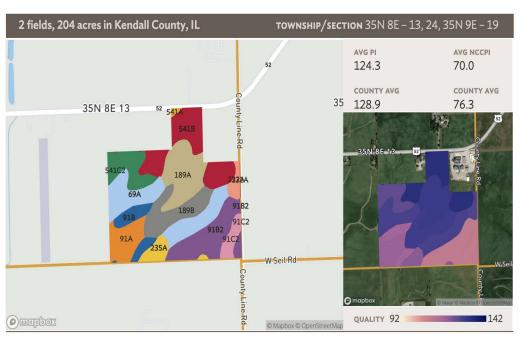

#### Field 1 (124±AC) Average PI 124.3

### Field 2 (81±AC) Average PI 161.1

Jon Waldron

jonwaldron@johngreenecommercial.com

815.693.0544

LAND FOR SALE

john greene Commercial | 1311 S Route 59, Naperville, IL 60564 | 630.229.2290

815.693.0544

LAND FOR SALE