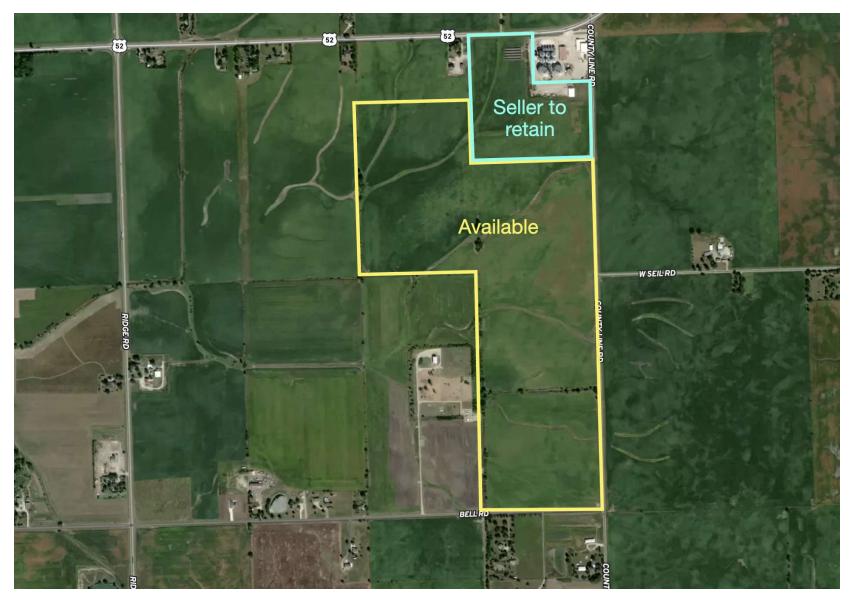

### **PROPERTY OVERVIEW**

175± AC located at the southwest corner of County Line Road and Route 52. Property is in unincorporated Kendall County and is zoned A-1. Property is identified as Single Unit Detached in Shorewood's Future Land Use Plan. Parcels total  $205\pm$  AC, seller to retain approximately 30 acres, leaving  $175\pm$  available. Parcels to be split accordingly upon closing. Parcels have good drainage with drainage tile in place and have an Average Pl 121.0.

#### **PROPERTY HIGHLIGHTS**

- Unincorporated Kendall County
- · In the path of future development
- · Identified as Single Unit Detached in Shorewood's Future Land Use Plan
- Good drainage with drainage tile in place
- Average PI 121.0