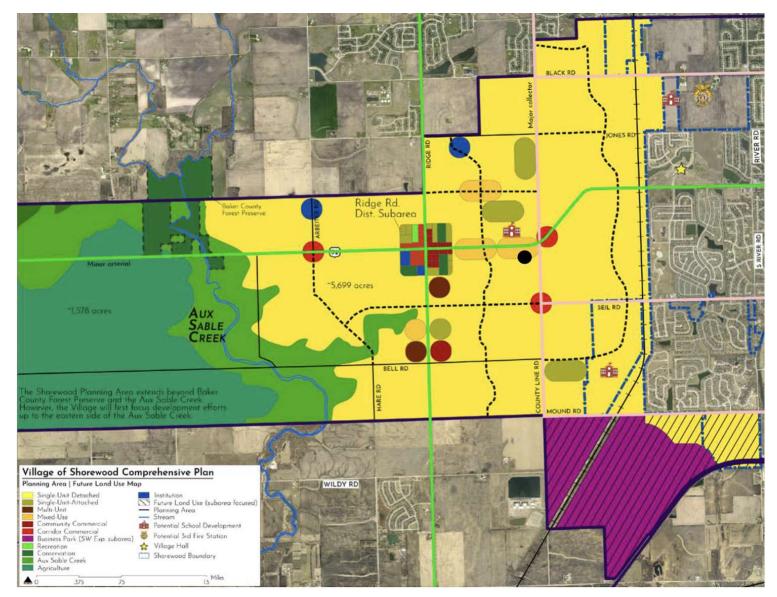

### **PROPERTY OVERVIEW**

175± AC located at the southwest corner of County Line Road and Route 52. Property is in unincorporated Kendall County and is zoned A-1. Property is identified as Single Unit Detached in Shorewood's Future Land Use Plan. Parcels total  $205\pm$  AC, seller to retain approximately 30 acres, leaving  $175\pm$  available. Parcels to be split accordingly upon closing. Parcels have good drainage with drainage tile in place and have an Average Pl 121.0.

#### **PROPERTY HIGHLIGHTS**

- Unincorporated Kendall County
- · In the path of future development
- · Identified as Single Unit Detached in Shorewood's Future Land Use Plan
- Good drainage with drainage tile in place
- Average PI 121.0