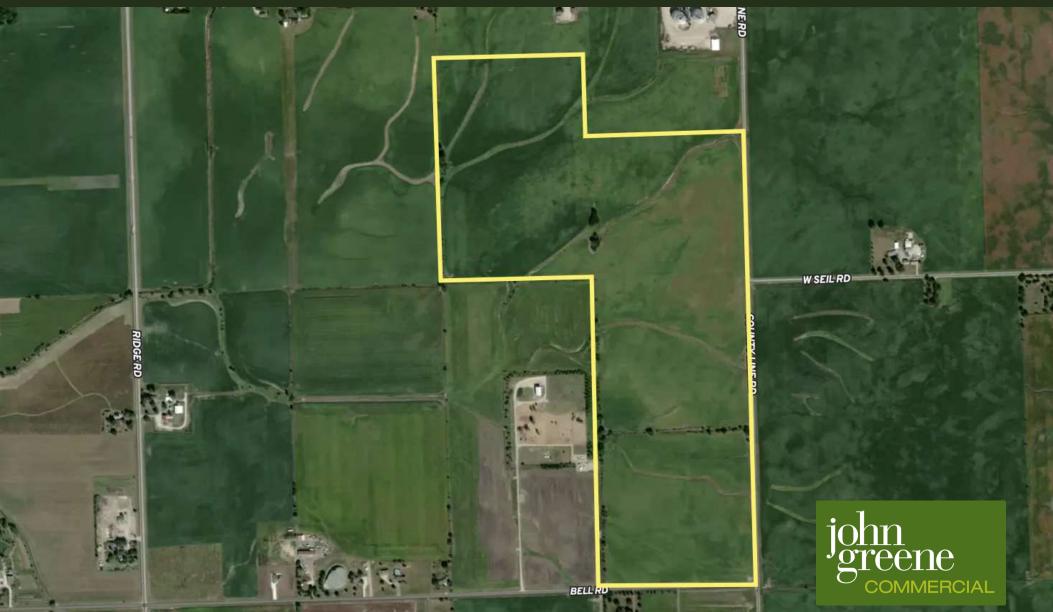

### **PROPERTY OVERVIEW**

175± AC located at the southwest corner of County Line Road and Route 52. Property is in unincorporated Kendall County and is zoned A-1. Property is identified as Single Unit Detached in Shorewood's Future Land Use Plan. Parcels total  $205\pm$  AC, seller to retain approximately 30 acres, leaving  $175\pm$  available. Parcels to be split accordingly upon closing. Parcels have good drainage with drainage tile in place and have an Average Pl 121.0.

#### **PROPERTY HIGHLIGHTS**

- Unincorporated Kendall County
- · In the path of future development
- · Identified as Single Unit Detached in Shorewood's Future Land Use Plan
- Good drainage with drainage tile in place
- Average PI 121.0