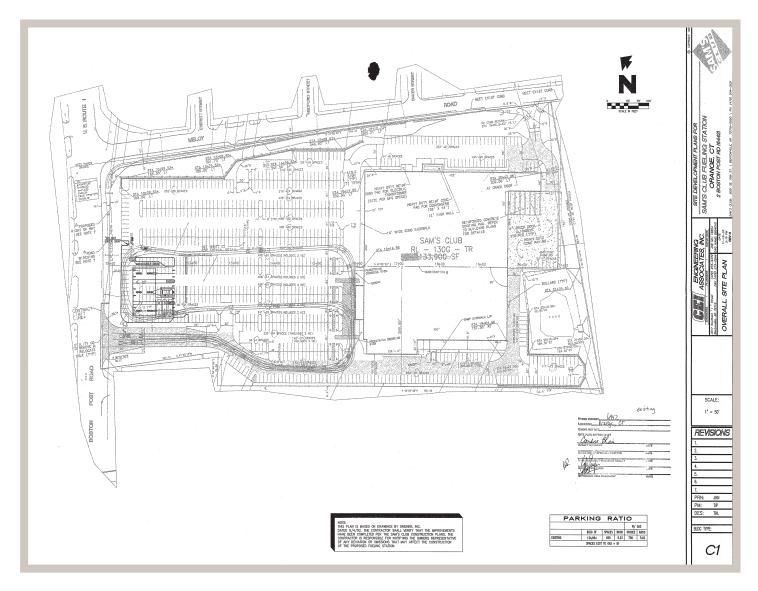

# #6442-Orange

2 Boston Post Rd. Orange, CT 06477

134,664 GSF

Land Size: 13.65 Acres

Levels: 1

**Owned/Leased: Owned** 