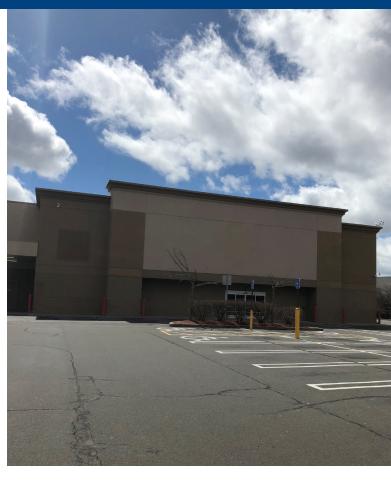

# FORMER

# #6442-Orange

2 Boston Post Rd. Orange, CT 06477

134,664 GSF

Land Size: 13.65 Acres

Levels: 1

**Owned/Leased: Owned** 