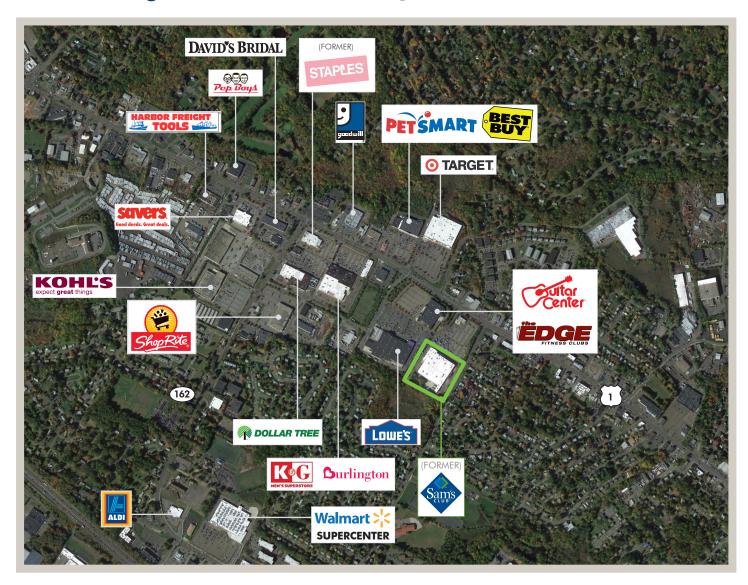

## **Property Info**

- Located on Route 1 (24,500 CPD) in the strong regional retail trade area of Orange and Milford, CT
- Situated in proximity to New Haven, CT, the second
- Strong density in the area with 216,000 people re-
- Accessible from I-95 (150,000 CPD), the major highway connector between New York City and the rest of New England
- Strong national area retailers include Target, Lowe's Home Improvement, Best Buy, Home Depot
- Local campuses of Yale and New Haven Universities make New Haven a strong educational corridor

# **2017 Demographic Summary**

| TOTAL POPULATION   | 216,436  |
|--------------------|----------|
| DAYTIME POPULATION | 244,951  |
| AVERAGE HH INCOME  | \$52,091 |
| AVERAGE AGE        | 34.7     |