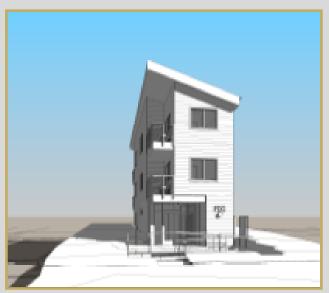

#### **Proposed Building Details**

Construction Type: Wood Frame

Number of Buildings: 1

Stories: 3

5 1-Bedroom Units

## **Investment Highlights**

Purchase a fully entitled, shovel-ready apartment development one block south of NE Glisan and walking distance from Providence Portland Hospital.

Wood framing allow developers to minimize construction costs, and a sewer extension was recently completed in 2022.

# 5515 NE Flanders St, Portland 97213