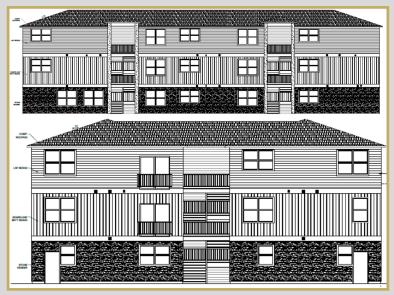

#### **Proposed Building Details**

Construction Type: Wood Frame

• Number of Buildings: 2

Stories: 3

| Unit Mix       |       |            |
|----------------|-------|------------|
| Туре           | Count | Average SF |
| Studio         | 14    | 394        |
| 1 Bed / 1 Bath | 9     | 580        |
| 2 Bed / 1 Bath | 8     | 704        |
| Total          | 31    | 528        |

# **Investment Highlights**

Permits are available for 2 three-story wood framed buildings to be constructed on site. Developers can limit construction costs with no steel or concrete framing required to build.

All of the units have exterior walk-up entries. A total of 4 units to be affordable at 80% MFI to meet parking exemption and bonus FAR requirements.

### 4381-4391 Prescott St, Portland 97218

503.201.8537