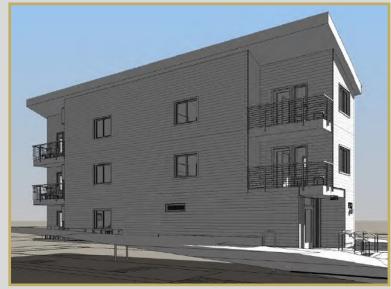

#### **Proposed Building Details**

Construction Type: Wood Frame

• Number of Buildings: 2

Stories: 3

| Unit Mix       |       |            |
|----------------|-------|------------|
| Туре           | Count | Average SF |
| Studio         | 14    | 394        |
| 1 Bed / 1 Bath | 9     | 580        |
| 2 Bed / 1 Bath | 8     | 704        |
| Total          | 31    | 528        |

# **Investment Highlights**

Permits are available for 2 three-story wood framed buildings to be constructed on site. Developers can limit construction costs with no steel or concrete framing required to build.

All of the units have exterior walk-up entries. A total of 4 units to be affordable at 80% MFI to meet parking exemption and bonus FAR requirements.

### 4381-4391 Prescott St, Portland 97218

503.201.8537