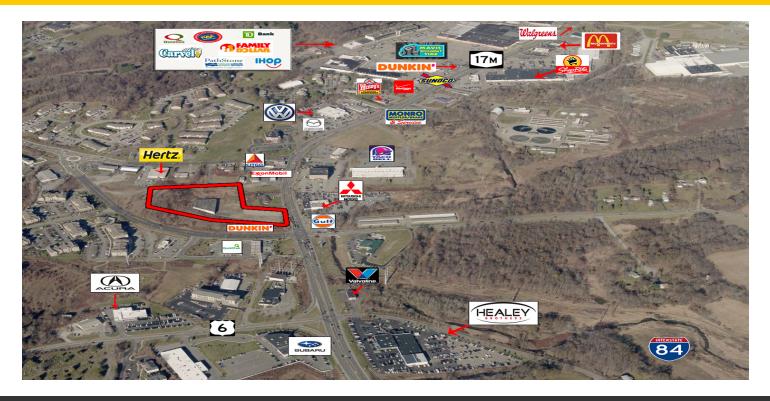

#### AUTO DEALERSHIP; STORAGE; FAST FOOD; RESTAURANT; HOTEL; RETAIL; MEDICAL

| ADDRESS:       | NYS Route 17M               |
|----------------|-----------------------------|
|                | 250 Dolson Avenue,          |
|                | Wawayanda, NY               |
|                | (NWC of Route 108)          |
| LOCATION:      | Interstate 84, (Exit 15)    |
|                | (2 Minutes/ 0.6 Miles)      |
|                | County Route 56             |
|                | (3 Minutes / 1.1 Miles)     |
|                | County Route 78             |
|                | (3 Minutes / 1.6 Miles)     |
| TRAFFIC COUNT: | 39,699 AADT                 |
| LOT SIZE:      | Total - 6 Acres             |
| ASKING PRICE:  | Lease: Ground Lease         |
|                | Sale: Available Upon Review |

#### **PROPERTY HIGHLIGHTS**

- Building Pads, Gateway Site on Interstate 84 to NYS 17M to Middletown.
- Interstate 84 ramp is 2 minutes, 0.6 miles away.
- County Route 56 is 3 minutes, 1.1 miles away
- County Route 78 is 3 minutes, 1.6 miles away.
- Municipal water, sewer & gas, and central utilities.
- 3 contiguous parcels equaling 6 acres.
- Densely populated area has a traffic count of 39,699 drivers.
- Demand generators such as, Shop Rite, McDonalds, IHop, Walgreens, Wendy's, Taco Bell, Quizno's & more.
- Auto Retailers: Compass Motors, Johnstons Subaru, Friendly Acura, & Healey Chevrolet.