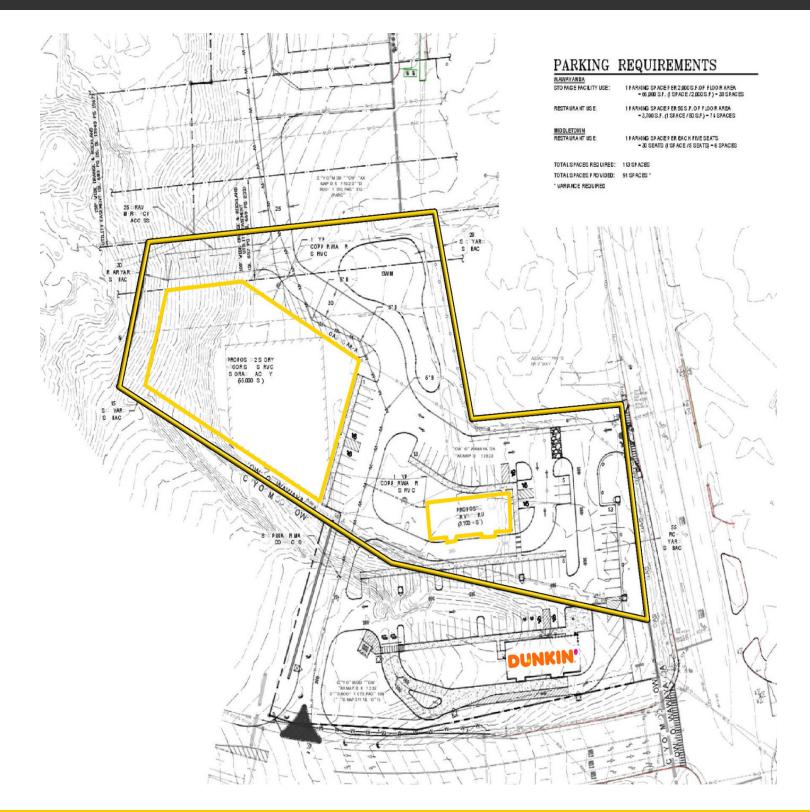

#### TRAFFIC COUNT - 39,699

CR Properties Group, LLC 295 Main Street

www.crproperties.com

For more information:

SELF STORAGE CONCEPT NYS ROUTE 17M, NWC OF ROUTE 108, DOLSON TOWN ROAD