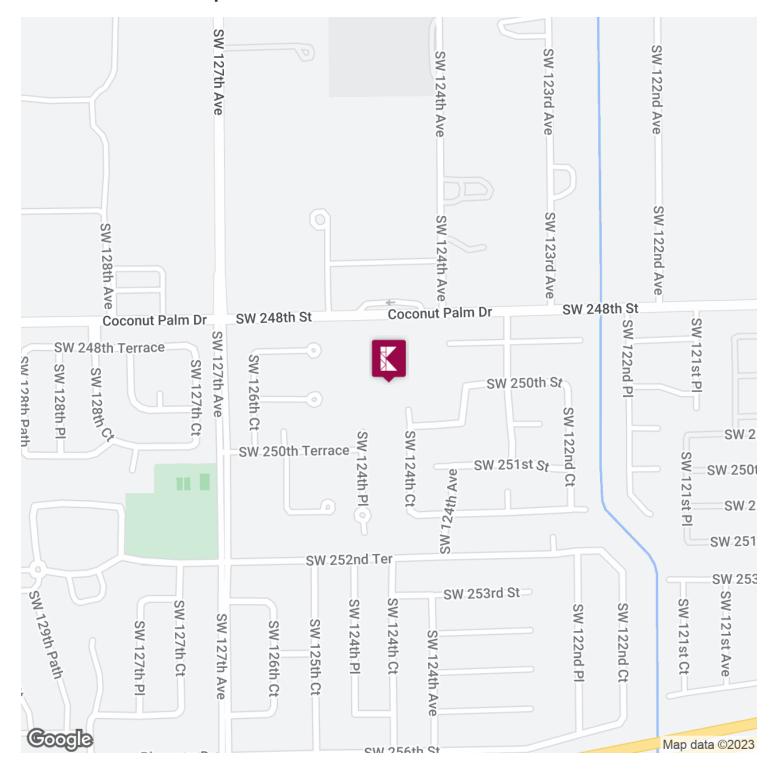

PLEASE CONTACT:

**Alex Wiegandt** 

Asst Mgr. Commercial Leasing And Sales

P: 305.772.0751

alwiegandt@aol.com

#### **Keyes Commercial**

Keyes Commercial Miami 2121 SW 3rd Ave, 3rd floor Miami, FL 33129

www.keyescommercial.com

# **Executive Summary**







#### **OFFERING SUMMARY**

Sale Price: \$9,400,000

Available SF:

Lot Size: 8.35 Acres
Price / Acre: \$1,125,749

Zoning: Agricultural
Market: Homestead

Submarket: Princeton

#### **PROPERTY OVERVIEW**

8 Acres inside the Urban Boundary Suitable for mixed use development Operating as a nursery

#### **PROPERTY HIGHLIGHTS**

- · Close to Florida Turnpike
- · 8 Acres inside UDB
- · New Sommerset school across the street

8.35 ACRE DEVELOPMENT SITE

### **Additional Photos**













### The Keyes Company

## **Location Map**





# Demographics Map & Report



| POPULATION           | 1 MILE   | 5 MILES   | 10 MILES  |
|----------------------|----------|-----------|-----------|
| Total Population     | 5,515    | 142,105   | 413,711   |
| Average Age          | 31.0     | 31.8      | 33.9      |
| Average Age (Male)   | 30.1     | 30.4      | 32.7      |
| Average Age (Female) | 32.8     | 32.4      | 34.6      |
|                      |          |           |           |
| HOUSEHOLDS & INCOME  | 1 MILE   | 5 MILES   | 10 MILES  |
| Total Households     | 1,471    | 41,772    | 123,909   |
| # of Persons per HH  | 3.7      | 3.4       | 3.3       |
| Average HH Income    | \$64,384 | \$56,174  | \$68,905  |
| Average House Value  |          | \$257,443 | \$337,424 |

<sup>\*</sup> Demographic data derived from