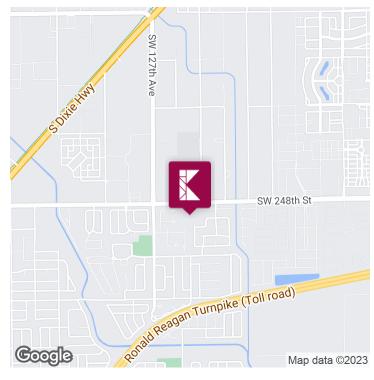

# 8.35 Acre Development Site

12400 SW 248 st, Homestead, FL 33032





FOR MORE INFORMATION, PLEASE CONTACT:

**Alex Wiegandt** 

Asst Mgr. Commercial Leasing And Sales

P: 305.772.0751

alwiegandt@aol.com

#### **Keyes Commercial**

Keyes Commercial Miami 2121 SW 3rd Ave, 3rd floor Miami, FL 33129

www.keyescommercial.com

# **Executive Summary**







#### **OFFERING SUMMARY**

Sale Price: \$9,400,000

Available SF:

Lot Size: 8.35 Acres
Price / Acre: \$1,125,749

Zoning: Agricultural
Market: Homestead

Submarket: Princeton

#### **PROPERTY OVERVIEW**

8 Acres inside the Urban Boundary Suitable for mixed use development Operating as a nursery

#### **PROPERTY HIGHLIGHTS**

- · Close to Florida Turnpike
- · 8 Acres inside UDB
- · New Sommerset school across the street

8.35 ACRE DEVELOPMENT SITE

### **Additional Photos**













### The Keyes Company

## **Location Map**





# Demographics Map & Report



| POPULATION           | 1 MILE   | 5 MILES   | 10 MILES  |
|----------------------|----------|-----------|-----------|
| Total Population     | 5,515    | 142,105   | 413,711   |
| Average Age          | 31.0     | 31.8      |