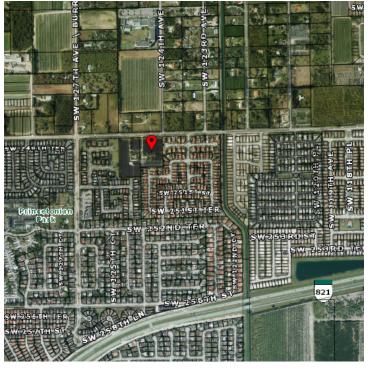

st, Homestead, FL 33032





FOR MORE INFORMATION, PLEASE CONTACT:

**Alex Wiegandt** 

Asst Mgr. Commercial Leasing And Sales

P: 305.772.0751

alwiegandt@aol.com

#### **Keyes Commercial**

Keyes Commercial Miami 2121 SW 3rd Ave, 3rd floor Miami, FL 33129

www.keyescommercial.com

# **Executive Summary**







#### **OFFERING SUMMARY**

Sale Price: \$9,400,000

Available SF:

Lot Size: 8.35 Acres
Price / Acre: \$1,125,749

Zoning: Agricultural
Market: Homestead

Submarket: Princeton

#### **PROPERTY OVERVIEW**

8 Acres inside the Urban Boundary Suitable for mixed use development Operating as a nursery

#### **PROPERTY HIGHLIGHTS**

- · Close to Florida Turnpike
- · 8 Acres inside UDB
- · New Sommerset school across the street

8.35 ACRE DEVELOPMENT SITE

### **Additional Photos**













### The Keyes Company

## **Location Map**





# Demographics Map & Report



| POPULATION           | 1 MILE   | 5 MILES   | 10 MILES  |
|----------------------|----------|-----------|-----------|
| Total Population     | 5,515    | 142,105   | 413,711   |
| Average Age          | 31.0     | 31.8      | 33.9      |
| Average Age (Male)   | 30.1     | 30.4      | 32.7      |
| Average Age (Female) | 32.8     | 32.4      | 34.6      |
|                      |          |           |           |
| HOUSEHOLDS & INCOME  | 1 MILE   | 5 MILES   | 10 MILES  |
| Total Households     | 1,471    | 41,772    | 123,909   |
| # of Persons per HH  | 3.7      | 3.4       | 3.3       |
| Average HH Income    | \$64,384 | \$56,174  | \$68,905  |
| Average House Value  |          | \$257,443 | \$337