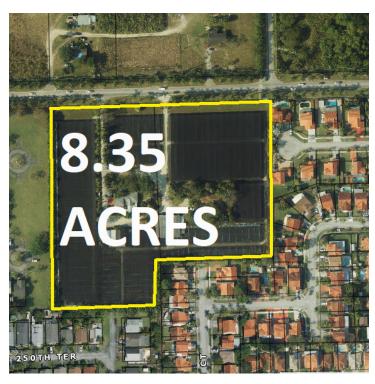

# 8.35 Acre Development Site

12400 SW 248 st, Homestead, FL 33032





FOR MORE INFORMATION, PLEASE CONTACT:

**Alex Wiegandt** 

Asst Mgr. Commercial Leasing And Sales

P: 305.772.0751

alwiegandt@aol.com

#### **Keyes Commercial**

Keyes Commercial Miami 2121 SW 3rd Ave, 3rd floor Miami, FL 33129

www.keyescommercial.com

# **Executive Summary**







#### **OFFERING SUMMARY**

Sale Price: \$9,400,000

Available SF:

Lot Size: 8.35 Acres
Price / Acre: \$1,125,749

Zoning: Agricultural
Market: Homestead

Submarket: Princeton

#### **PROPERTY OVERVIEW**

8 Acres inside the Urban Boundary Suitable for mixed use development Operating as a nursery

#### **PROPERTY HIGHLIGHTS**

- · Close to Florida Turnpike
- · 8 Acres inside UDB
- · New Sommerset school across the street

8.35 ACRE DEVELOPMENT SITE

### **Additional Photos**













### The Keyes Company

## **Location Map**





# Demographics Map & Report



| POPULATION           | 1 MILE   | 5 MILES   | 10 MILES  |
|----------------------|----------|-----------|-----------|
| Total Population     | 5,515    | 142,105   | 413,711   |
| Average Age          | 31.0     | 31.8