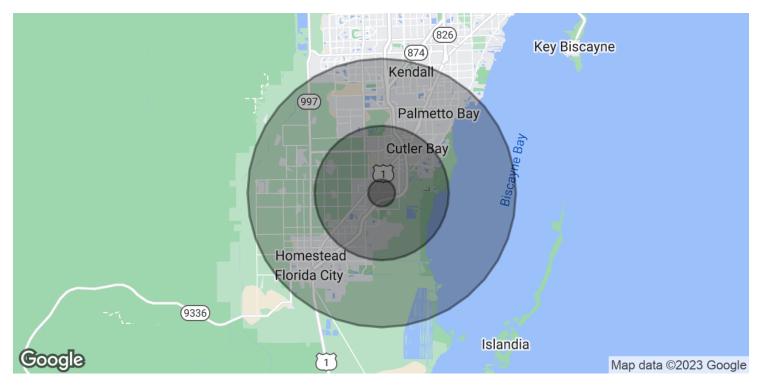

# Demographics Map & Report

| POPULATION           | 1 MILE   | 5 MILES   | 10 MILES  |
|----------------------|----------|-----------|-----------|
| Total Population     | 5,515    | 142,105   | 413,711   |
| Average Age          | 31.0     | 31.8      | 33.9      |
| Average Age (Male)   | 30.1     | 30.4      | 32.7      |
| Average Age (Female) | 32.8     | 32.4      | 34.6      |
|                      |          |           |           |
| HOUSEHOLDS & INCOME  | 1 MILE   | 5 MILES   | 10 MILES  |
| Total Households     | 1,471    | 41,772    | 123,909   |
| # of Persons per HH  | 3.7      | 3.4       | 3.3       |
| Average HH Income    | \$64,384 | \$56,174  | \$68,905  |
| Average House Value  |          | \$257,443 | \$337,424 |

<sup>\*</sup> Demographic data derived from 2020 ACS - US Census