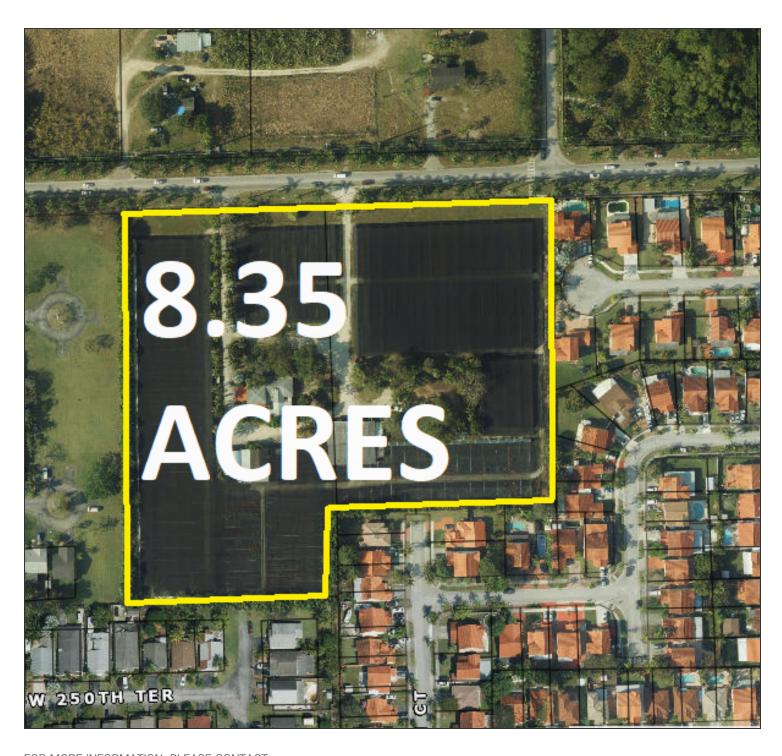

# 8.35 Acre Development Site

12400 SW 248 st, Homestead, FL 33032

FOR MORE INFORMATION, PLEASE CONTACT:

**Alex Wiegandt** 

Asst Mgr. Commercial Leasing And Sales

P: 305.772.0751

alwiegandt@aol.com

#### **PROPERTY HIGHLIGHTS**

- · Close to Florida Turnpike
- · 8 Acres inside UDB
- · New Sommerset school across the street

8.35 ACRE DEVELOPMENT SITE