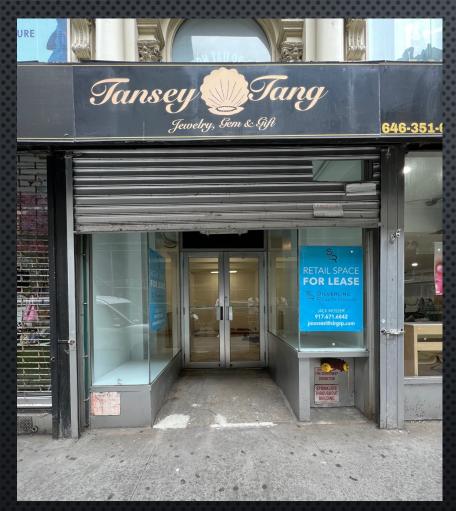

## 139 FULTON UNIT 104

BETWEEN NASSAU AND BROADWAY

FINANCIAL DISTRICT

#### **PROPERTY HIGHLIGHTS**

- Down the block from The Fulton Center
- Jewel Box
- New Split Unit in space
- Pace University nearby
- NO SMOKE SHOPS

All information supplied in this marketing presentation and/or flyer is from sources deemed reliable and is furnished subject to errors, omissions, modifications, removal of listings from sale/lease and to any listing condition. Any square footage, dimensions, floor plans and/or technical data set forth are approximations and are subject to further elaboration/confirmation.

#### PROPERTY DETAILS

- SF: 250 SF locker space can be negotiated for extra storage
- Frontage: 7 ft
- Asking Rent: Upon Request
- Ceiling Height: 13 FT
- Possession: Available Immediately