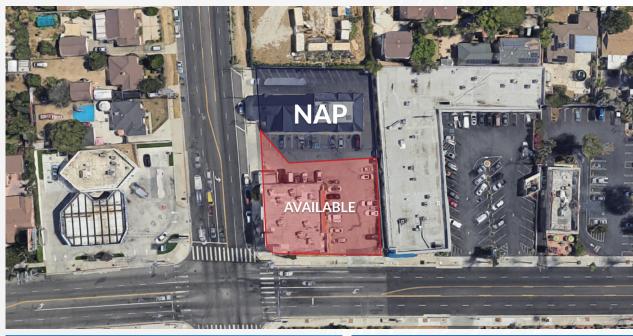

## **PROPERTY FEATURES**

12610 Glenoaks Blvd., Sylmar, CA 91342

### APPROX. 9,786 SF

MULTI-TENANT OFFICE BUILDING

- ✓ 15,876 SF lot
- ✓ Zoning LAC2
- ✓ Plenty of on-site parking
- ✓ Efficient floor plan
- $\checkmark~$  Excellent for owner user, retail, medical, investor
- $\checkmark$  Current tenants are on short term leases
- $\checkmark$  Excellent visibility on Glenoaks and Hubbard
- $\checkmark$  Located on busy signalized intersection
- $\checkmark~$  Available exterior signage to brand your business
- ✓ Lots of natural light