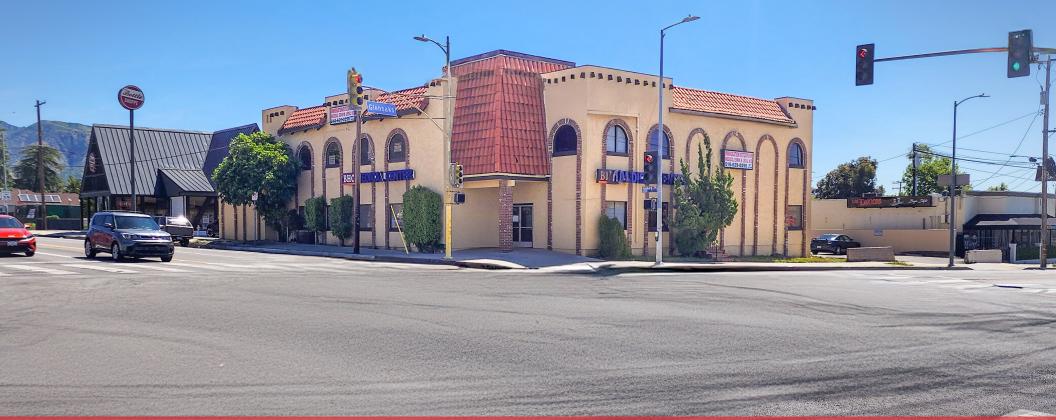

#### FOR SALE: OFFICE BUILDING SYLMAR, CA

## **PROPERTY FEATURES**

12610 Glenoaks Blvd., Sylmar, CA 91342

### APPROX. 9,786 SF

MULTI-TENANT OFFICE BUILDING

- ✓ 15,876 SF lot
- ✓ Zoning LAC2
- ✓ Plenty of on-site parking
- ✓ Efficient floor plan
- $\checkmark~$  Excellent for owner user, retail, medical, investor
- $\checkmark$  Current tenants are on short term leases
- $\checkmark$  Excellent visibility on Glenoaks and Hubbard
- $\checkmark$  Located on busy signalized intersection
- $\checkmark~$  Available exterior signage to brand your business
- ✓ Lots of natural light