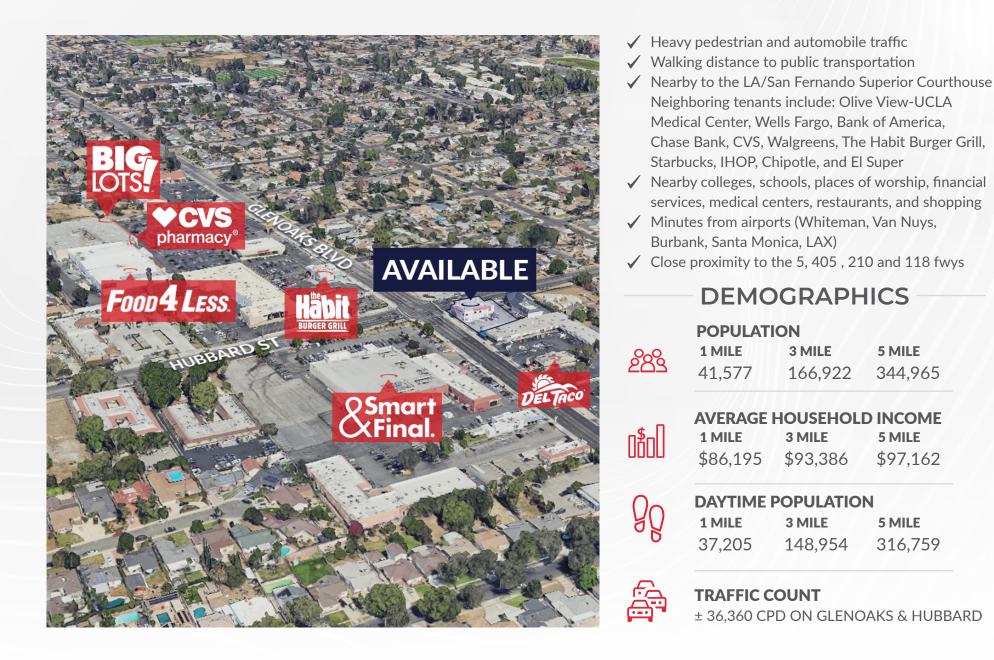

### SYLMAR, CA 12610 Glenoaks Blvd., Sylmar, CA 91342

5 MILE

5 MILE

5 MILE

316,759

\$97.162

344.965

MICHAEL SHARON SENIOR VICE PRESIDENT (818) 572-4050 msharon@illicre.com DRE#01495419