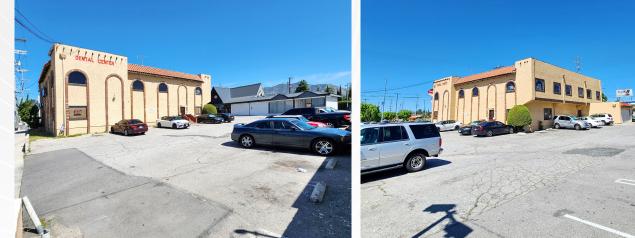

## **PROPERTY FEATURES**

12610 Glenoaks Blvd., Sylmar, CA 91342

### APPROX. 9,786 SF

MULTI-TENANT OFFICE BUILDING

- ✓ 15,876 SF lot
- ✓ Zoning LAC2
- ✓ Plenty of on-site parking
- ✓ Efficient floor plan
- $\checkmark~$  Excellent for owner user, retail, medical, investor
- $\checkmark$  Current tenants are on short term leases
- $\checkmark$  Excellent visibility on Glenoaks and Hubbard
- $\checkmark$  Located on busy signalized intersection
- $\checkmark~$  Available exterior signage to brand your business
- ✓ Lots of natural light