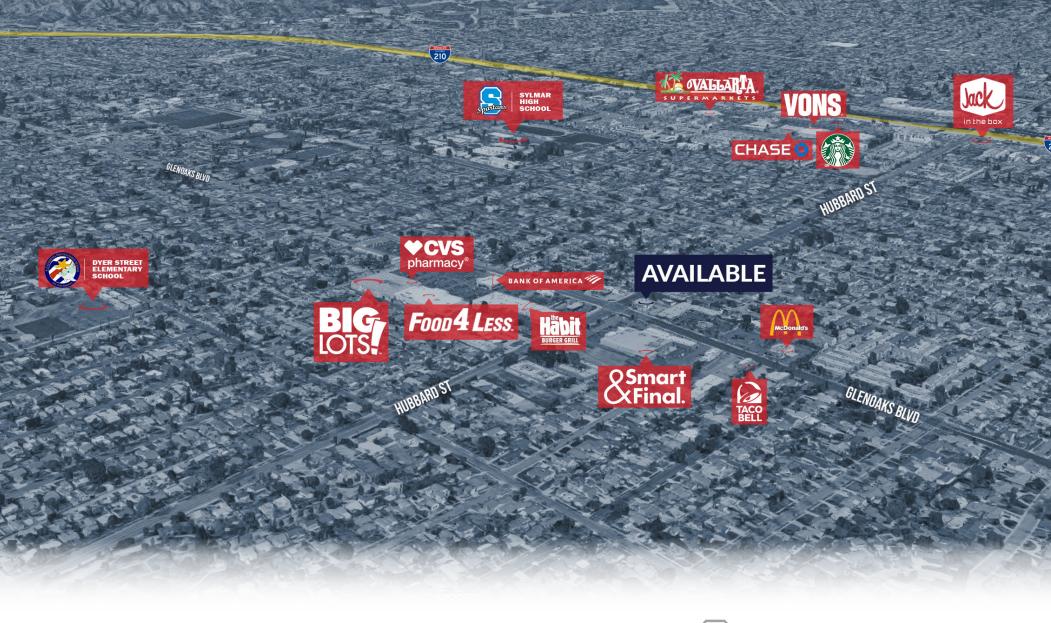

#### FOR SALE: OFFICE BUILDING SYLMAR, CA

### SYLMAR, CA 12610 Glenoaks Blvd., Sylmar, CA 91342

5 MILE

5 MILE

5 MILE

316,759

\$97.162

344.965

MICHAEL SHARON SENIOR VICE PRESIDENT (818) 572-4050 msharon@illicre.com DRE#01495419