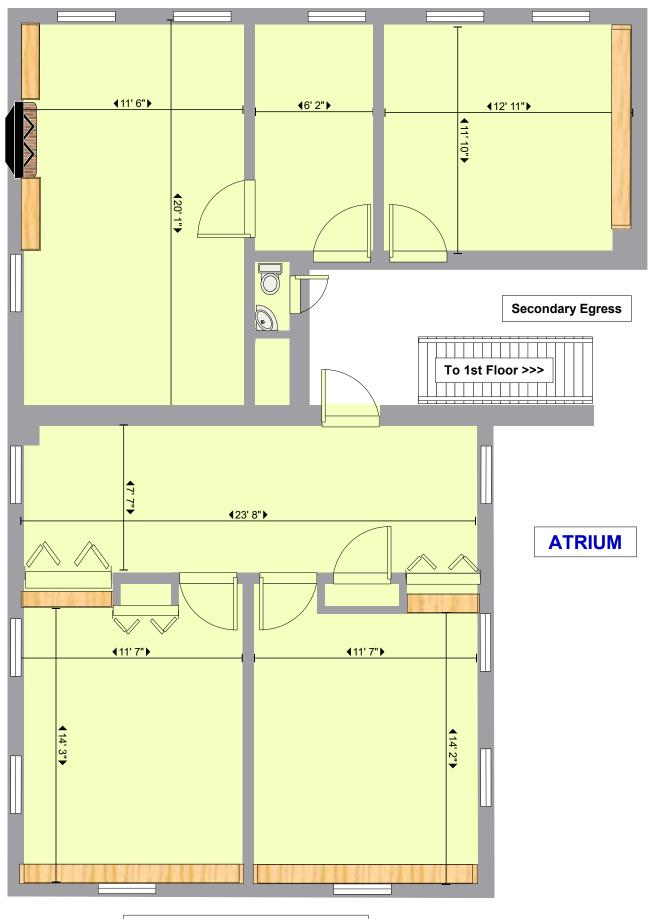

40 Stark Street, Manchester, NH 03101 **Telephone 603-665-6153**www.inex.com

40 Stark Street
Second Floor Atrium - 1,361 RSF
Approximate measurements
Not to scale