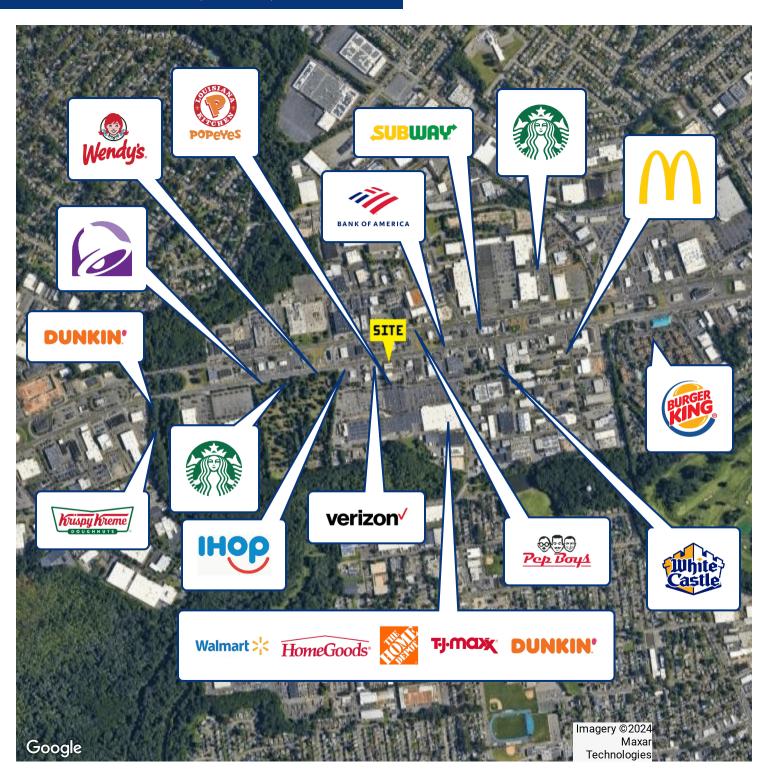

ORING TENANTS**

























FOR MORE INFORMATION CONTACT:

#### MARC PALESTINA

201.703.9700 x149 mpalestina@thegoldsteingroup.com

## **CJ HUTER**

201.703.9700 x118 cjhuter@thegoldsteingroup.com

NNN Leased Investment Property For Sale

## **PROPERTY HIGHLIGHTS**

- Long term NNN lease in place with Ayr Wellness
- 5,300 SF Freestanding Building on 0.42 Acres
- Located in the heart of Route 22
- Strong Market Rent in Place
- 80,000+ Vehicles Per Day





2550 ROUTE 22 EAST, UNION, NJ 07083





### FOR MORE INFORMATION CONTACT:

### MARC PALESTINA

201.703.9700 x149 mpalestina@thegoldsteingroup.com

## **CJ HUTER**

201.703.9700 x118 cjhuter@thegoldsteingroup.com

## LEW FINKELSTEIN

201.703.9700 x122 Ifinkelstein@thegoldsteingroup.com



2550 ROUTE 22 EAST, UNION, NJ 07083



FOR MORE INFORMATION CONTACT:

#### MARC PALESTINA

201.703.9700 x149 mpalestina@thegoldsteingroup.com

## **CJ HUTER**

201.703.9700 x118 cjhuter@thegoldsteingroup.com

#### LEW FINKELSTEIN

201.703.9700 x122 lfinkelstein@thegoldsteingroup.com





2550 ROUTE 22 EAST, UNION, NJ 07083



### FOR MORE INFORMATION CONTACT:

### MARC PALESTINA

201.703.9700 x149 mpalestina@thegoldsteingroup.com

#### **CJ HUTER**

201.703.9700 x118 cjhuter@thegoldsteingroup.com

### LEW FINKELSTEIN

201.703.9700 x122 lfinkelstein@thegoldsteingroup.com





2550 ROUTE 22 EAST, UNION, NJ 07083



| POPULATION           | 1 MILE | 3 MILES | 5 MILES |
|----------------------|--------|---------|---------|
| Total Population     | 10,756 | 141,055 | 486,413 |
| Average Age          | 43     | 42      | 40      |