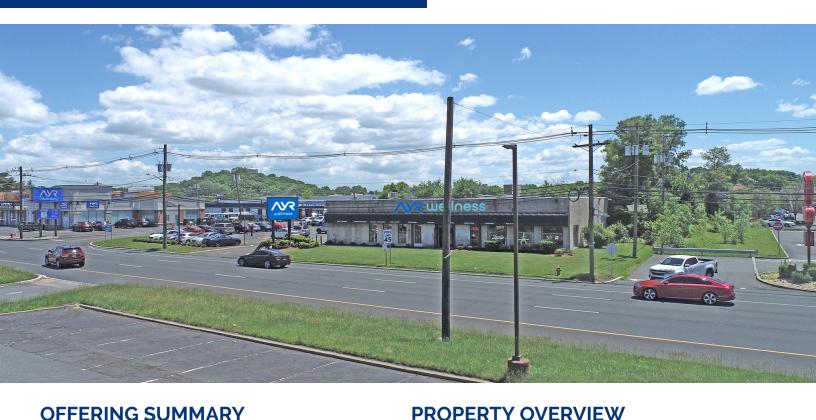

## **OFFERING SUMMARY**

Call For Details Sale Price:

Available SF: 5.300 SF

Acres: 0.42 Acres

## **PROPERTY HIGHLIGHTS**

- Long term NNN lease in place with Ayr Wellness
- 5,300 SF Freestanding Building on 0.42 Acres
- Located in the heart of Route 22
- Strong Market Rent in Place
- 80,000+ Vehicles Per Day