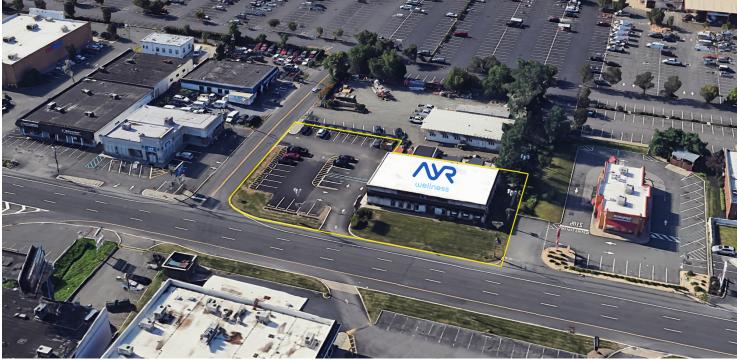

## **PROPERTY HIGHLIGHTS**

- Long term NNN lease in place with Ayr Wellness
- 5,300 SF Freestanding Building on 0.42 Acres
- Located in the heart of Route 22
- Strong Market Rent in Place
- 80,000+ Vehicles Per Day