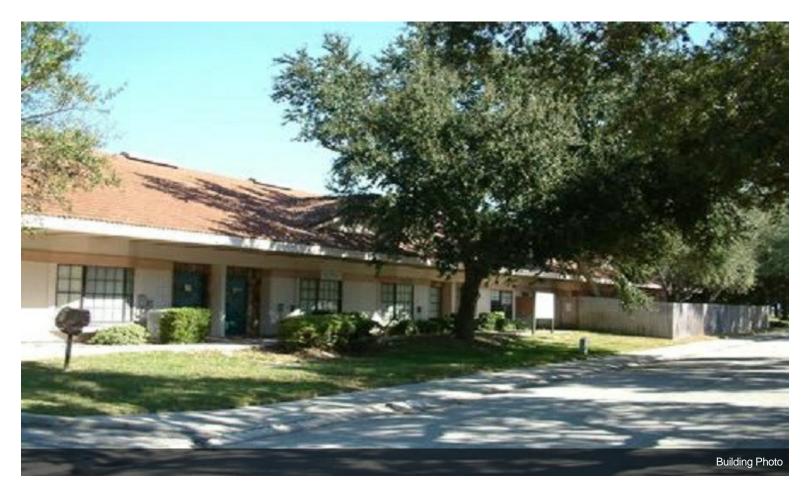

se Term      | 3 - 5 Years      |
|                 |                  |

8 units, each 1150 sq ft can be contiguous. Interior walls are removable. Previous tenants were daycare center, medical office

#### 1st Floor Ste C102

| Space Available | 1,150 SF         |
|-----------------|------------------|
| Rental Rate     | \$20.00 /SF/YR   |
| Date Available  | Now              |
| Service Type    | Triple Net (NNN) |
| Built Out As    | Standard Office  |
| Space Type      | Relet            |
| Space Use       | Office           |
| Lease Term      | 3 - 5 Years      |
|                 |                  |

2

1

### **Major Tenant Information**

Tenant SF Occupied Lease Expired

Caribbean Festival Association

Inc.



3551 42nd Ave S, Saint Petersburg, FL 33711

# **Property Photos**