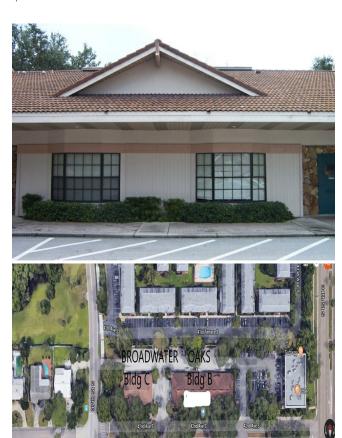

3551 42nd Ave S

3551 42nd Ave S, Saint Petersburg, FL 33711

Zohair Ghadiali NZG Associates 2769 Seabreeze Dr,Saint Petersburg, FL 33707 zoher52@gmail.com (813) 421-5152



| Rental Rate:            | \$20.00 /SF/YR     |
|-------------------------|--------------------|
| Min. Divisible:         | 1,150 SF           |
| Property Type:          | Office             |
| Building Class:         | С                  |
| Rentable Building Area: | 13,800 SF          |
| Year Built:             | 1983               |
| Walk Score ®:           | 44 (Car-Dependent) |
| Transit Score ®:        | 32 (Some Transit)  |
| Rental Rate Mo:         | \$1.67 /SF/MO      |

## 3551 42nd Ave S

\$20.00 /SF/YR



#### 1st Floor Ste B101-108

| Space Available | 2,300 - 9,200 SF |
|-----------------|------------------|
| Rental Rate     | \$20.00 /SF/YR   |
| Date Available  | Now              |
| Service Type    | Triple Net (NNN) |
| Built Out As    | Standard Office  |
| Space Type      | Relet            |
| Space Use       | Office           |
| Lease Term      | 3 - 5 Years      |
|                 |                  |

8 units, each 1150 sq ft can be contiguous. Interior walls are removable. Previous tenants were daycare center, medical office

#### 1st Floor Ste C102

| Space Available | 1,150 SF         |
|-----------------|------------------|
| Rental Rate     | \$20.00 /SF/YR   |
| Date Available  | Now              |
| Service Type    | Triple Net (NNN) |
| Built Out As    | Standard O