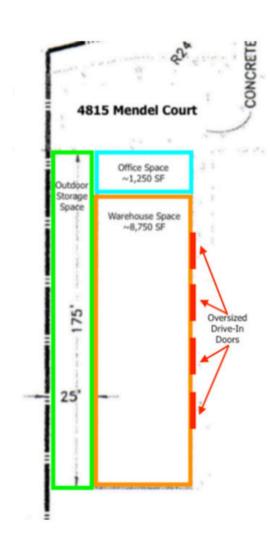

# FLOOR PLAN

3500 Lenox Road, Suite 1275 | Atlanta, GA 30326 | apexindustrialre.com

For more information, please contact:

#### **PROPERTY INFORMATION**

**Total Size:** 10,000 SF **Office:** 1,250 SF **Warehouse:** 8,750 SF

**Loading:** 4 Over-size Drive-In Doors

Clear Height: 18'

Available: January 1, 2024

- Perfect for Truck Service Center
- •Outdoor Storage on-site
- Potential additional .91 acres of exclusive outdoor storage or parking