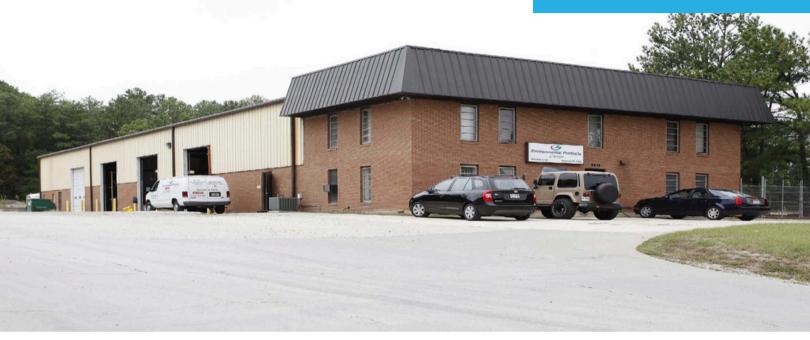

### 10,000 SF AVAILABLE / .91 ACRES OF OUTSIDE STORAGE

4815 Mendel Court

Atlanta, GA 30336

#### **PROPERTY INFORMATION**

**Total Size:** 10,000 SF **Office:** 1,250 SF **Warehouse:** 8,750 SF

**Loading:** 4 Over-size Drive-In Doors

Clear Height: 18'

Available: January 1, 2024

- Perfect for Truck Service Center
- •Outdoor Storage on-site
- Potential additional .91 acres of exclusive outdoor storage or parking