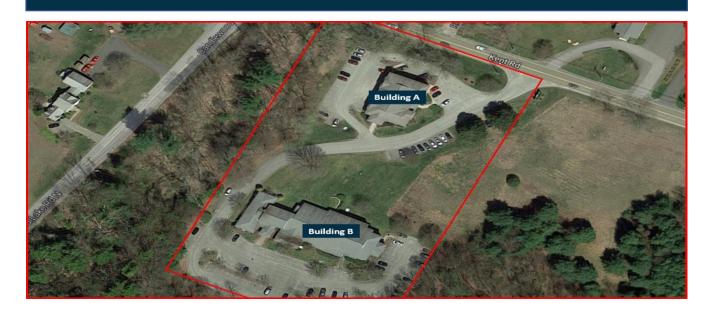

**Building B-Level Two** 

131 Kent Road ~ New Milford, Connecticut 06776

PROPERTY INFORMATION / Aerial Map

131 Kent Road ~ New Milford, Connecticut 06776

#### **OFFERING SUMMARY**

SF Available: \$1,848 SF

Lease Rate: \$28.00 SF/YR (NNN)

Lot Size: 6.9 Acres

Building Size:
Building "A" 10,000 SF
Building "B" 20,000 SF

Zoning: B-1