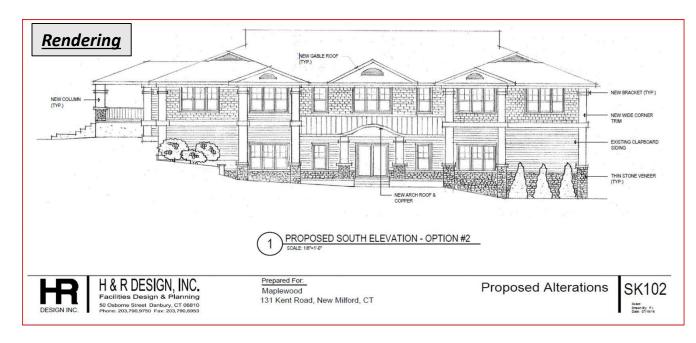

Orthopedics.

**Current Tenants:** 

New Milford Orthopedics

Northeast Radiology

Advanced Specialty Care

Pain and Spine Specialists of Connecticut

Urology Associates of Danbury

This property was recently acquired by Maplewood Health Care. The new owners intend to invest significant

dollars into capital improvements.