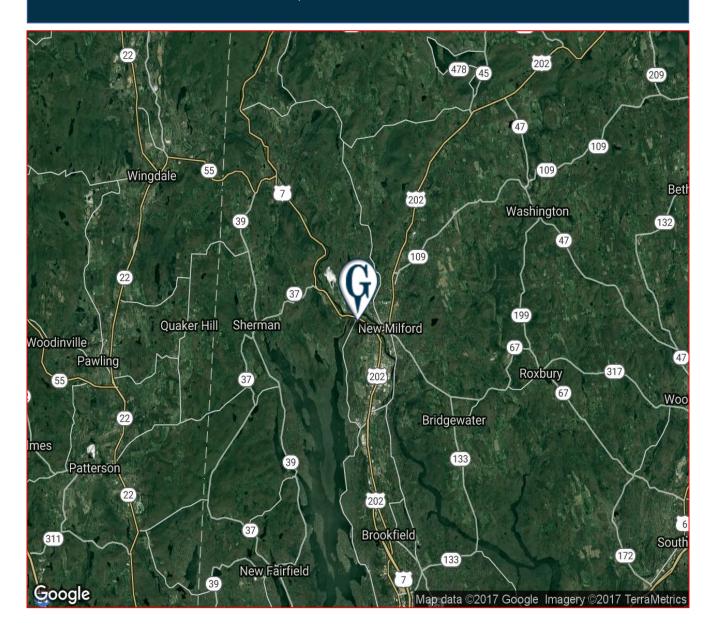

### PROPERTY INFORMATION / Location Map

## **LOCATION DESCRIPTION:**

Premier Medical Campus set on Kent Road (Route 7) in New Milford, CT. Less than five minutes to New Milford Hospital. Easy access I-84. Located near restaurants and shopping centers.