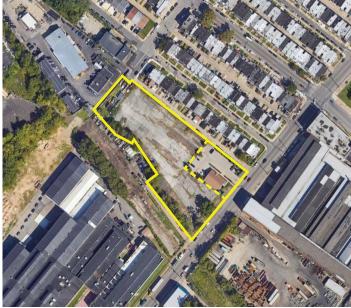

## For Sale: 5600 Tabor Avenue - 2,700 SF Medical Office Building on 2.5 Acres

Feasterville-Trevose

SOMERTON

Philly SkatePlex

TON

Trevose

LINCONIA

(63)

Andalusia

De

Riversia

Del

Mo

OAKFORD

| Property Address:  | 5600 Tabor Ave<br>Philadelphia, PA 19120 |
|--------------------|------------------------------------------|
| Lot Size:          | +/- 2.52 Acres • 109,861 SF              |
| Building Size:     | +/- 2,700 SF                             |
| On-Site Parking:   | 20 Spaces                                |
| Zoning:            | I-2 (Medium Industrial)                  |
| Road Frontage:     | 298 feet along Tabor Avenue              |
| Tax ID Number:     | 777951550                                |
| Tax Record Update: | 01/01/2024                               |
| Real Estate Taxes: | The property is presently tax exempt     |
| OFFERING PRICE     | \$1,975,000                              |