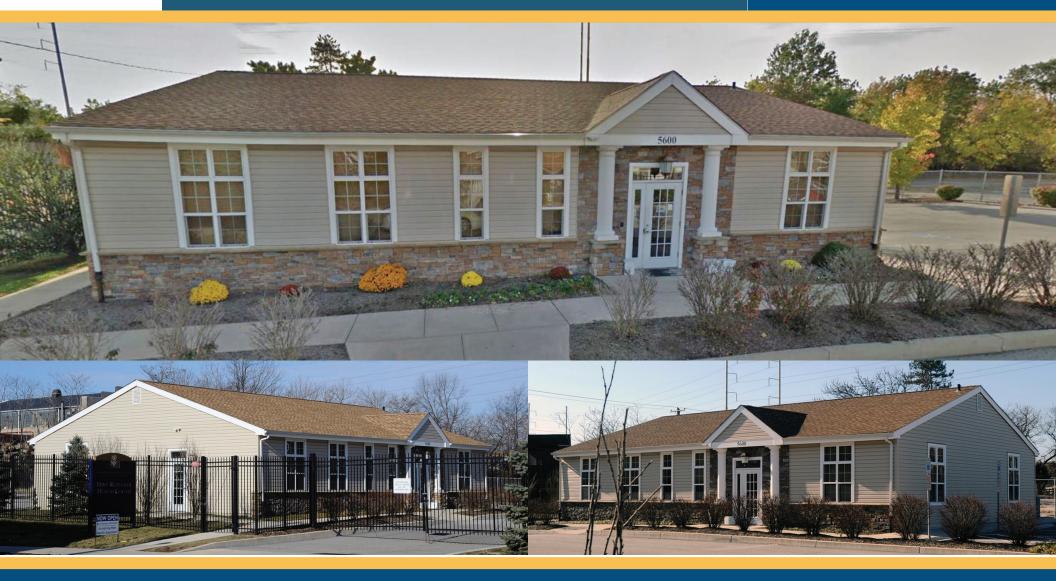

"From Concept to Closing, with Integrity"

Medical Office Building with Industrial Land for Sale

2,700 SF Medical Office Building on 2.5 Acres Zoned I-2

5600 Tabor Ave Philadelphia, PA 19120

Walsh Commercial Real Estate, LLC

## For Sale: 5600 Tabor Avenue - 2,700 SF Medical Office Building on 2.5 Acres

Feasterville-Trevose

SOMERTON

Philly SkatePlex

TON

Trevose

LINCONIA

(63)

Andalusia

De

Riversia

Del

Mo

OAKFORD

| Property Address:  | 5600 Tabor Ave<br>Philadelphia, PA 19120 |
|--------------------|------------------------------------------|
| Lot Size:          | +/- 2.52 Acres • 109,861 SF              |
| Building Size:     | +/- 2,700 SF                             |
| On-Site Parking:   | 20 Spaces                                |
| Zoning:            | I-2 (Medium Industrial)                  |
| Road Frontage:     | 298 feet along Tabor Avenue              |
| Tax ID Number:     | 777951550                                |
| Tax Record Update: | 01/01/2024                               |
| Real Estate Taxes: | The property is presently tax exempt     |
| OFFERING PRICE     | \$1,975,000                              |