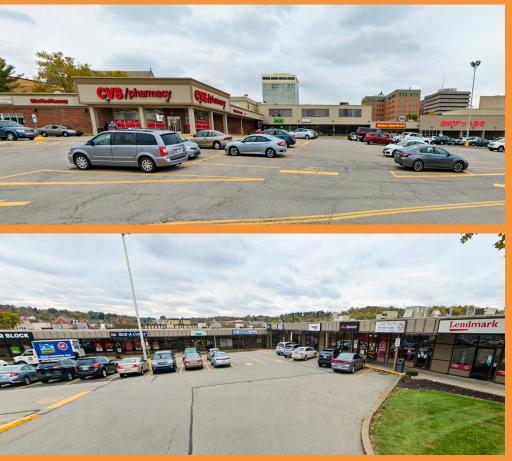

# JEFFERSON COURT PLAZA 152-244 W CHESTNUT ST WASHINGTON, PA 15301

#### **PROPERTY HIGHLIGHTS:**

- 800-2,007 SF available
- 2.007 SF former hair salon
- 145,000 total SF shopping center