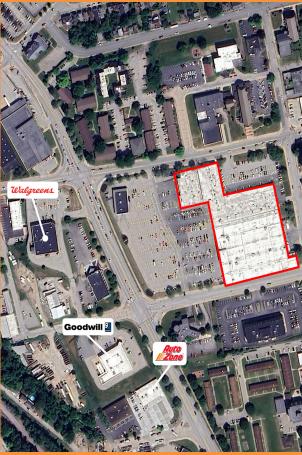

# JEFFERSON COURT PLAZA 152-244 W CHESTNUT ST WASHINGTON, PA 15301

#### **PROPERTY HIGHLIGHTS:**

- 800-2,007 SF available
- 2.007 SF former hair salon
- 145,000 total SF shopping center