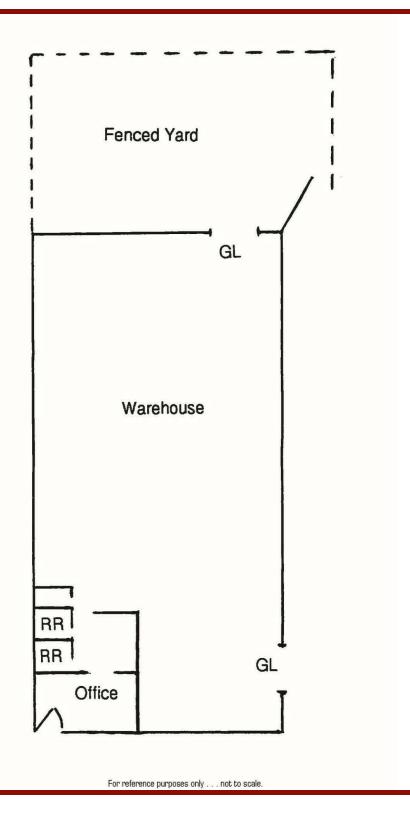

# **INDUSTRIAL FOR LEASE** | 4,000 SF

7582 PARK AVENUE GARDEN GROVE, CA 92841

**FLOOR PLANS** 

MATTHEW ROSSMAN DIRECTOR OF MARKETING

714.783.2107 matt@bryanindprop.com CA DRE #01794680