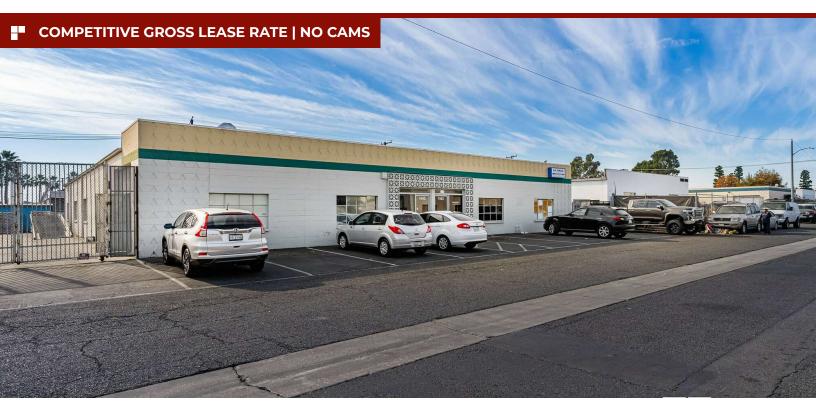

# INDUSTRIAL FOR LEASE | 4,000 SF

7582 PARK AVENUE GARDEN GROVE, CA 92841

## **PROPERTY HIGHLIGHTS**

- 400 square feet open office
- Huge yard area
- 200 Amps 120/240 Volt electrical service
- 2 grade level doors
- Clear span warehouse
- 12' to 14' clear height