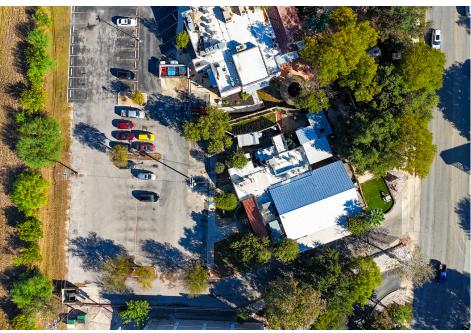

## Property Overview

2nd Generation Resutrant space located within the historic Alamo Quarry Market in San Antonio. Ideally situation along Jones Maltsberger Road, this property is surrounded by a combination of top-tier retail, diverse dining options, and entertainment attractions. Consistently drawing a steady flow of affluent consumers from surrounding neighborhoods like Alamo Heights and Terrell Hills, as well as professionals and visitors from across the city. 5,547 Restaurant RSF

**2,500** Patio RSF

1.115

Acres

40 Parking Spaces