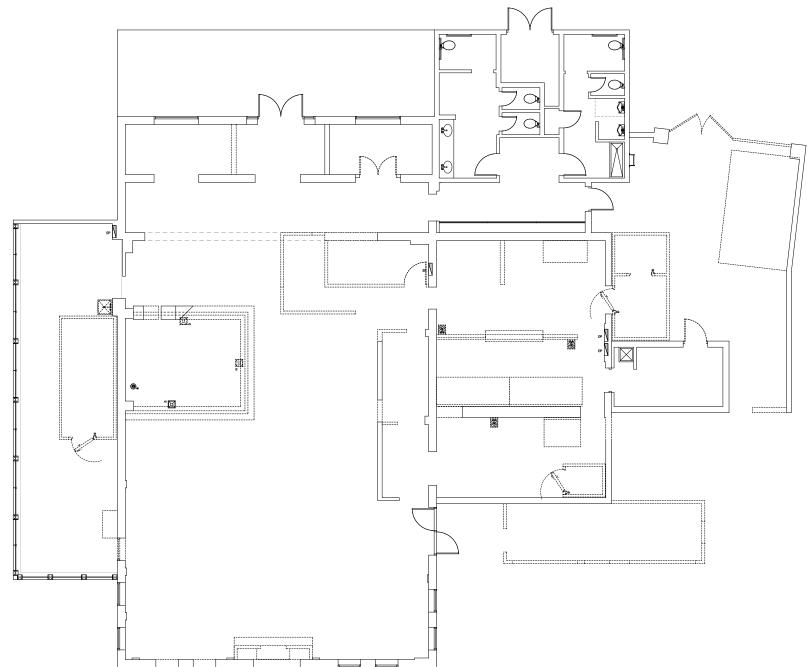

40 Parking Spaces



#### Nearby Amenities





#### Quarry Market

The Alamo Quarry Market, located in San Antonio, Texas, is a unique shopping and dining destination set within a historic former cement factory. This vibrant open-air complex features a mix of retail stores, restaurants, and entertainment options, all nestled in a beautifully preserved industrial space. The market's rich history dates back to the early 1900s, and its distinctive redbrick architecture and towering smokestacks create a charming atmosphere. With its blend of modern amenities and historic character, the Alamo Quarry Market is a must-visit for locals and tourists alike, offering everything from boutique shopping to casual dining and even a movie theater.







#### Property Photos









#### Floor Plan







# *Demographic Overview*

|                                    | 1 MILE  | 3 MILES | 5 MILES |
|------------------------------------|---------|---------|---------|
| Total Population                   | 10,396  | 107,787 | 304,241 |
| Daytime Employees                  | 11,448  | 86,620  | 246,594 |
| Total Annual Household Expenditure | \$153 M | \$1.3 B | \$3.2 B |
| Annual Food & Beverage             | \$41 M  | \$359 M | \$930 M |
| Annual Entertainment               | \$22 M  | \$184 M | \$452 M |

#### San Antonio, Texas



FASTEST GROWING ECONOMY

 $3^{rd}$   $7^{th}$ 

LARGEST CITY IN THE U.S.



NEW RESIDENTS PER DAY



#### MILLION RESIDENTS



**NEW JOBS IN THE LAST 5** YEARS



MAJOR HOSPITALS



Amanda Powell Senior Associate O: 210 384 2354 C: 281 733 9545 amanda.powell@