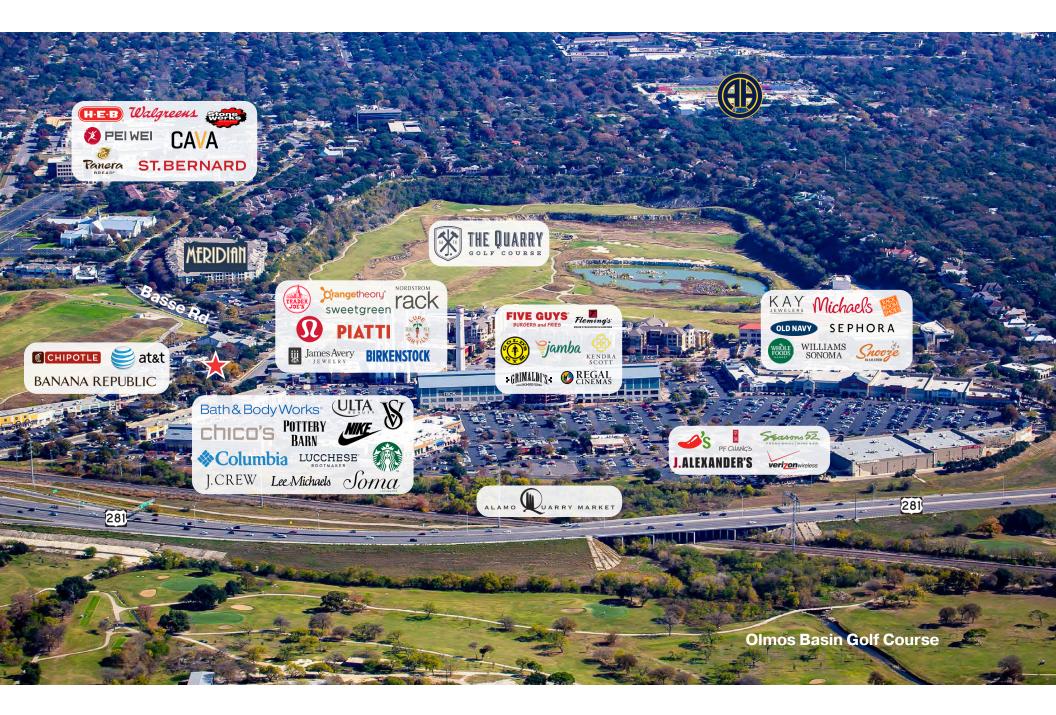

#### Nearby Amenities

#### Quarry Market

The Alamo Quarry Market, located in San Antonio, Texas, is a unique shopping and dining destination set within a historic former cement factory. This vibrant open-air complex features a mix of retail stores, restaurants, and entertainment options, all nestled in a beautifully preserved industrial space. The market's rich history dates back to the early 1900s, and its distinctive redbrick architecture and towering smokestacks create a charming atmosphere. With its blend of modern amenities and historic character, the Alamo Quarry Market is a must-visit for locals and tourists alike, offering everything from boutique shopping to casual dining and even a movie theater.