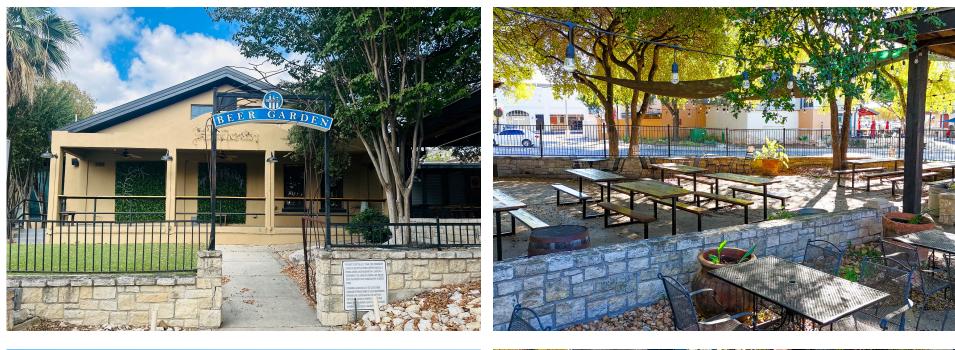

Patio RSF

1.115

Acres

40 Parking Spaces



#### Nearby Amenities





#### Quarry Market

The Alamo Quarry Market, located in San Antonio, Texas, is a unique shopping and dining destination set within a historic former cement factory. This vibrant open-air complex features a mix of retail stores, restaurants, and entertainment options, all nestled in a beautifully preserved industrial space. The market's rich history dates back to the early 1900s, and its distinctive redbrick architecture and towering smokestacks create a charming atmosphere. With its blend of modern amenities and historic character, the Alamo Quarry Market is a must-visit for locals and tourists alike, offering everything from boutique shopping to casual dining and even a movie theater.







#### Property Photos









#### Floor Plan







# *Demographic Overview*

|                                    | 1 MILE  | 3 MILES | 5 MILES |
|------------------------------------|---------|---------|---------|
| Total Population                   | 10,396  | 107,787 | 304,241 |
| Daytime Employees                  | 11,448  | 86,620  | 246,594 |
| Total Annual Household Expenditure | \$153 M | \$1.3 B | \$3.2 B |
| Annual Food & Beverage             | \$41 M  | \$359 M | \$930 M |
| Annual Entertainment               | \$22 M  | \$184 M | \$452 M |

#### San Antonio, Texas



FASTEST GROWING ECONOMY

 $3^{rd}$   $7^{th}$ 

LARGEST CITY IN THE U.S.



NEW RESIDENTS PER DAY



#### MILLION RESIDENTS



**NEW JOBS IN THE LAST 5** YEARS



MAJOR HOSPITALS



Amanda Powell Senior Associate O: 210 384 2354 C: 28