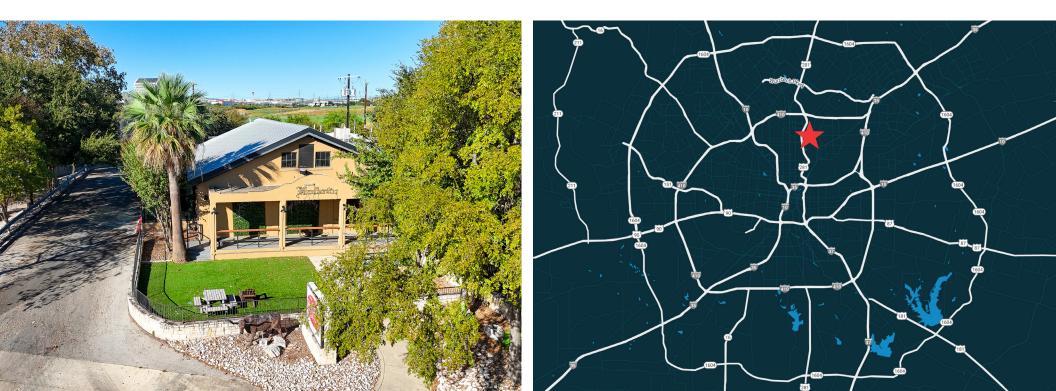

## Property Overview

2nd Generation Resutrant space located within the historic Alamo Quarry Market in San Antonio. Ideally situation along Jones Maltsberger Road, this property is surrounded by a combination of top-tier retail, diverse dining options, and entertainment attractions. Consistently drawing a steady flow of affluent consumers from surrounding neighborhoods like Alamo Heights and Terrell Hills, as well as professionals and visitors from across the city. 5,547 Restaurant RSF

#### Property Photos