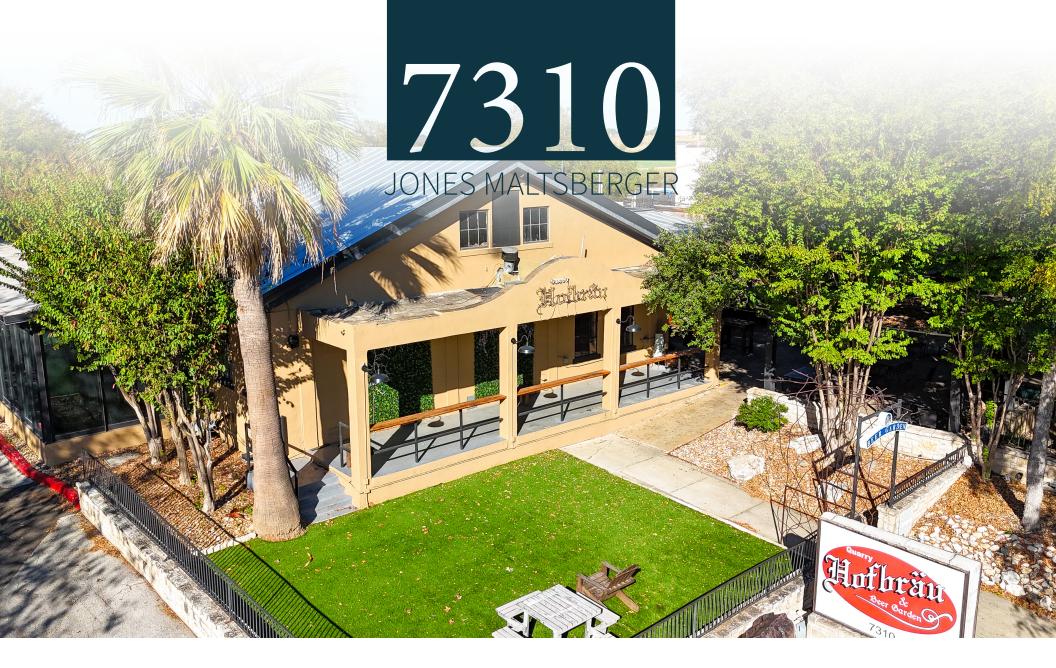

# For Lease

Hothra

partners

2<sup>nd</sup> Gen Restaurant Space

## Property Overview

2nd Generation Resutrant space located within the historic Alamo Quarry Market in San Antonio. Ideally situation along Jones Maltsberger Road, this property is surrounded by a combination of top-tier retail, diverse dining options, and entertainment attractions. Consistently drawing a steady flow of affluent consumers from surrounding neighborhoods like Alamo Heights and Terrell Hills, as well as professionals and visitors from across the city. 5,547 Restaurant RSF