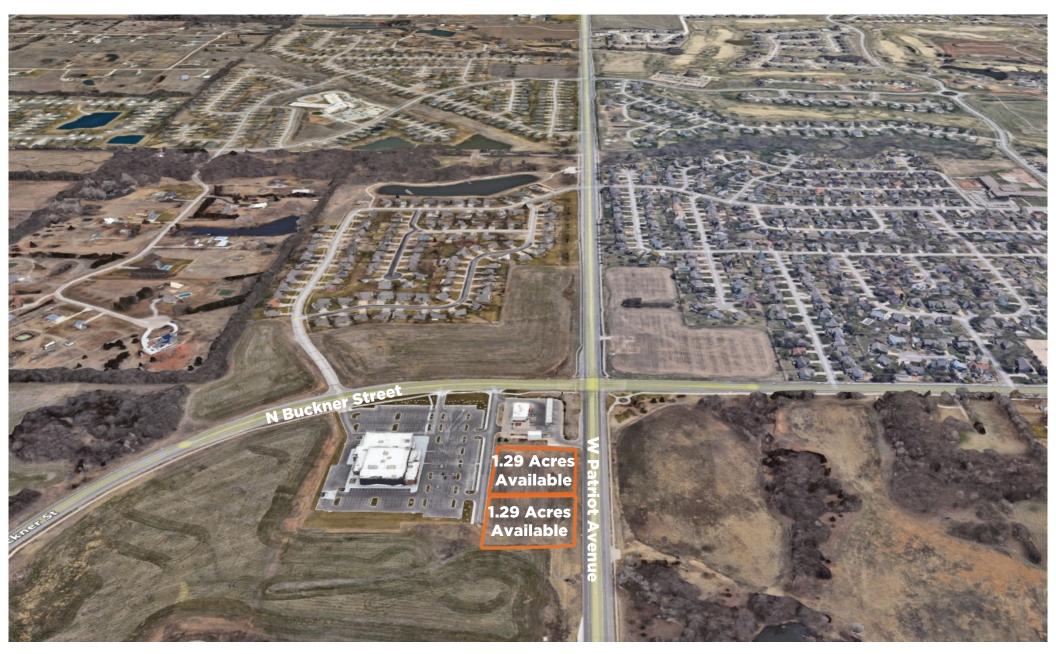

## N BUCKNER ST & W PATRIOT AVE

## North Buckner Street

Land For Sale

Asking Price: \$561,924

1.29 Acre Parcel

Derby, Kansas

# **Site Overview**



Located near the corner of N Bucker Street and W Patriot Avenue in Derby, Kansas. Zoned B-3 General Business District. The properties are located near existing national retail, a Kohl's department store and a Lowe's home store along a heavily traveled corridor. This makes the W Patriot Avenue frontage ideal for retail. A wide variety of uses including office/flex, medical, retail are desired and will compliment the surrounding neighbors.

#### 1.29 Acre Lots

Office | Retail | Flex | Medical

B-3 General Business District

North Buckner Street and West Patriot Avenue

Asking Price: \$561,924

#### **Site Aerials**



## **Site Aerials**



# **Demographics**



**Area Profile** 



Average Household Income \$79,918









#### Legend



5 Mile Radius

20 Minute Drive Time



#### N BUCKNER ST & W PATRIOT AVE

## Looking for more info?

To request additional information on this property, or to submit an offer, <u>click here</u>.