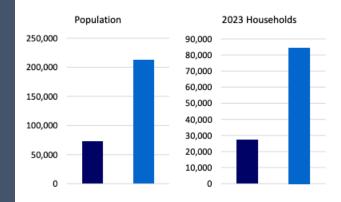

ice: \$561,924

1.29 Acre Parcel

Derby, Kansas

# **Site Overview**



Located near the corner of N Bucker Street and W Patriot Avenue in Derby, Kansas. Zoned B-3 General Business District. The properties are located near existing national retail, a Kohl's department store and a Lowe's home store along a heavily traveled corridor. This makes the W Patriot Avenue frontage ideal for retail. A wide variety of uses including office/flex, medical, retail are desired and will compliment the surrounding neighbors.

#### 1.29 Acre Lots

Office | Retail | Flex | Medical

B-3 General Business District

North Buckner Street and West Patriot Avenue

Asking Price: \$561,924

#### **Site Aerials**



## **Site Aerials**



# **Demographics**



**Area Profile** 



Average Household Income \$79,918









#### Legend



5 Mile Radius

20 Minute Drive Time



#### N BUCKNER ST & W PATRIOT AVE

## Looking for more info?

To request additional information on this property, or to submit an offer, <u>click here</u>.