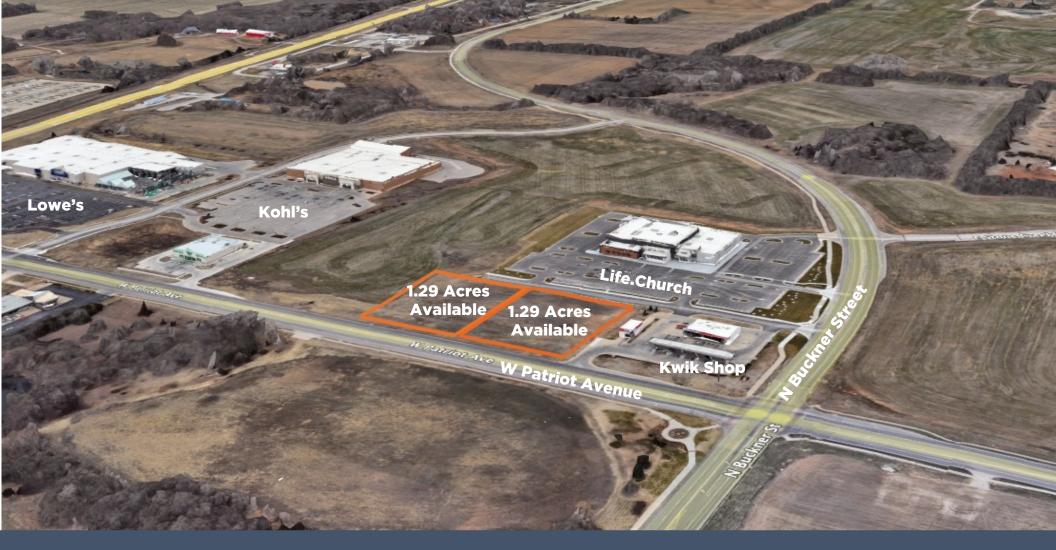

# **Site Overview**

Located near the corner of N Bucker Street and W Patriot Avenue in Derby, Kansas. Zoned B-3 General Business District. The properties are located near existing national retail, a Kohl's department store and a Lowe's home store along a heavily traveled corridor. This makes the W Patriot Avenue frontage ideal for retail. A wide variety of uses including office/flex, medical, retail are desired and will compliment the surrounding neighbors.

#### **Site Aerials**

## **Site Aerials**