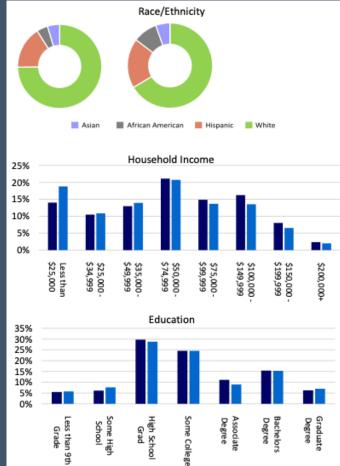

\$561,924

1.29 Acre Parcel

Derby, Kansas

# **Site Overview**



Located near the corner of N Bucker Street and W Patriot Avenue in Derby, Kansas. Zoned B-3 General Business District. The properties are located near existing national retail, a Kohl's department store and a Lowe's home store along a heavily traveled corridor. This makes the W Patriot Avenue frontage ideal for retail. A wide variety of uses including office/flex, medical, retail are desired and will compliment the surrounding neighbors.

#### 1.29 Acre Lots

Office | Retail | Flex | Medical

B-3 General Business District

North Buckner Street and West Patriot Avenue

Asking Price: \$561,924

#### **Site Aerials**



## **Site Aerials**



# **Demographics**



**Area Profile** 



Average Household Income \$79,918









#### Legend



5 Mile Radius

20 Minute Drive Time



#### N BUCKNER ST & W PATRIOT AVE

## Looking for more info?

To request additional information on this property, or to submit an offer, <u>click here</u>.