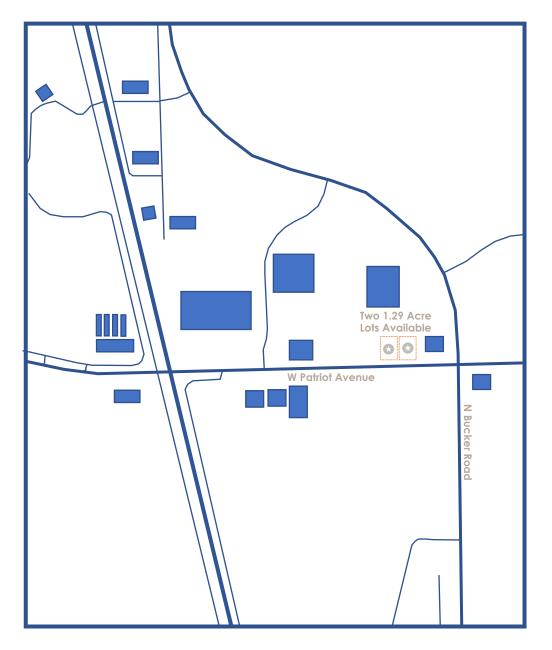

#### N BUCKNER ST & W PATRIOT AVE

## North Buckner Street

Land For Sale

Asking Price: \$561,924

1.29 Acre Parcel

Derby, Kansas

# **Site Overview**



Located near the corner of N Bucker Street and W Patriot Avenue in Derby, Kansas. Zoned B-3 General Business District. The properties are located near existing national retail, a Kohl's department store and a Lowe's home store along a heavily traveled corridor. This makes the W Patriot Avenue frontage ideal for retail. A wide variety of uses including office/flex, medical, retail are desired and will compliment the surrounding neighbors.

#### 1.29 Acre Lots

Office | Retail | Flex | Medical

B-3 General Business District

North Buckner Street and West Patriot Avenue

Asking Price: \$561,924

#### **Site Aerials**



## **Site Aerials**



# **Demographics**



**Area Profile** 



Average Household Income \$79,918









#### Legend



5 Mile Radius

20 Minute Drive Time



#### N BUC