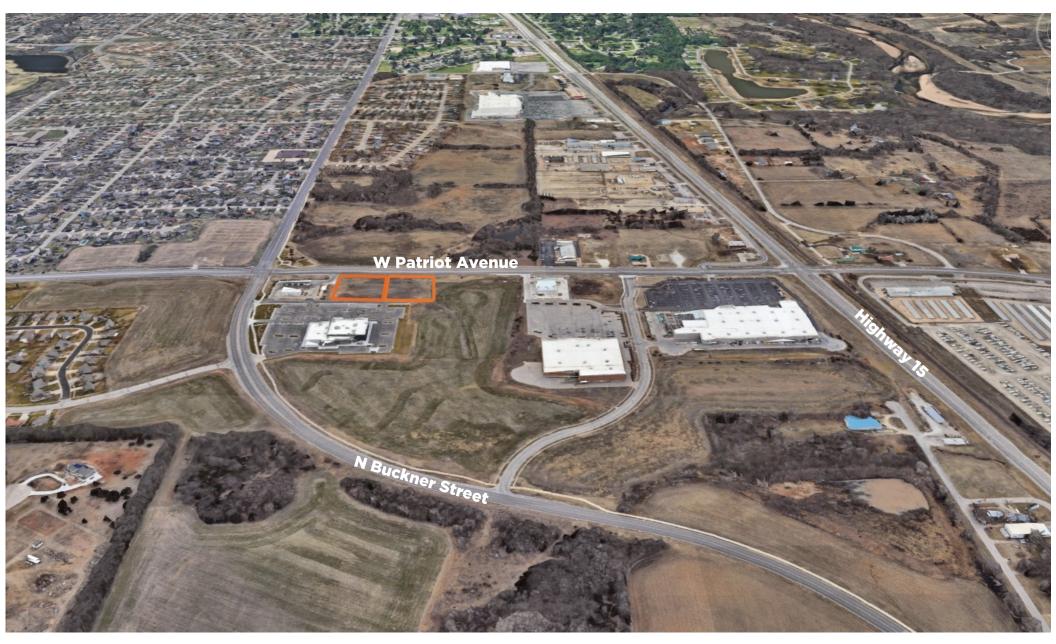

#### N BUCKNER ST & W PATRIOT AVE

## North Buckner Street

Land For Sale

Asking Price: \$561,924

1.29 Acre Parcel

Derby, Kansas

# **Site Overview**



Located near the corner of N Bucker Street and W Patriot Avenue in Derby, Kansas. Zoned B-3 General Business District. The properties are located near existing national retail, a Kohl's department store and a Lowe's home store along a heavily traveled corridor. This makes the W Patriot Avenue frontage ideal for retail. A wide variety of uses including office/flex, medical, retail are desired and will compliment the surrounding neighbors.

#### 1.29 Acre Lots

Office | Retail | Flex | Medical

B-3 General Business District

North Buckner Street and West Patriot Avenue

Asking Price: \$561,924

#### **Site Aerials**



## **Site Aerials**



# **Demographics**



**Area Profile** 



Average Household Income \$79,918









#### Legend



5 Mile Radius

20 Minute Drive Time



#### N BUCKNER ST & W PATRIOT AVE

## Looking for more info?

To request additional information on this property, or to submit an offer, <u>click here</u>.