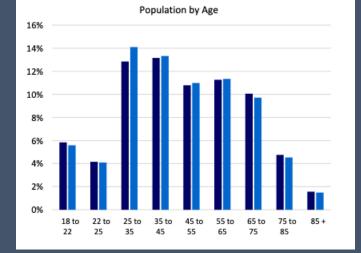

e: \$561,924

1.29 Acre Parcel

Derby, Kansas

# **Site Overview**



Located near the corner of N Bucker Street and W Patriot Avenue in Derby, Kansas. Zoned B-3 General Business District. The properties are located near existing national retail, a Kohl's department store and a Lowe's home store along a heavily traveled corridor. This makes the W Patriot Avenue frontage ideal for retail. A wide variety of uses including office/flex, medical, retail are desired and will compliment the surrounding neighbors.

#### 1.29 Acre Lots

Office | Retail | Flex | Medical

B-3 General Business District

North Buckner Street and West Patriot Avenue

Asking Price: \$561,924

#### **Site Aerials**



## **Site Aerials**



# **Demographics**



**Area Profile** 



Average Household Income \$79,918









#### Legend



5 Mile Radius

20 Minute Drive Time



#### N BUCKNER ST & W PATRIOT AVE

## Looking for more info?

To request additional information on this property, or to submit an offer, <u>click here</u>.