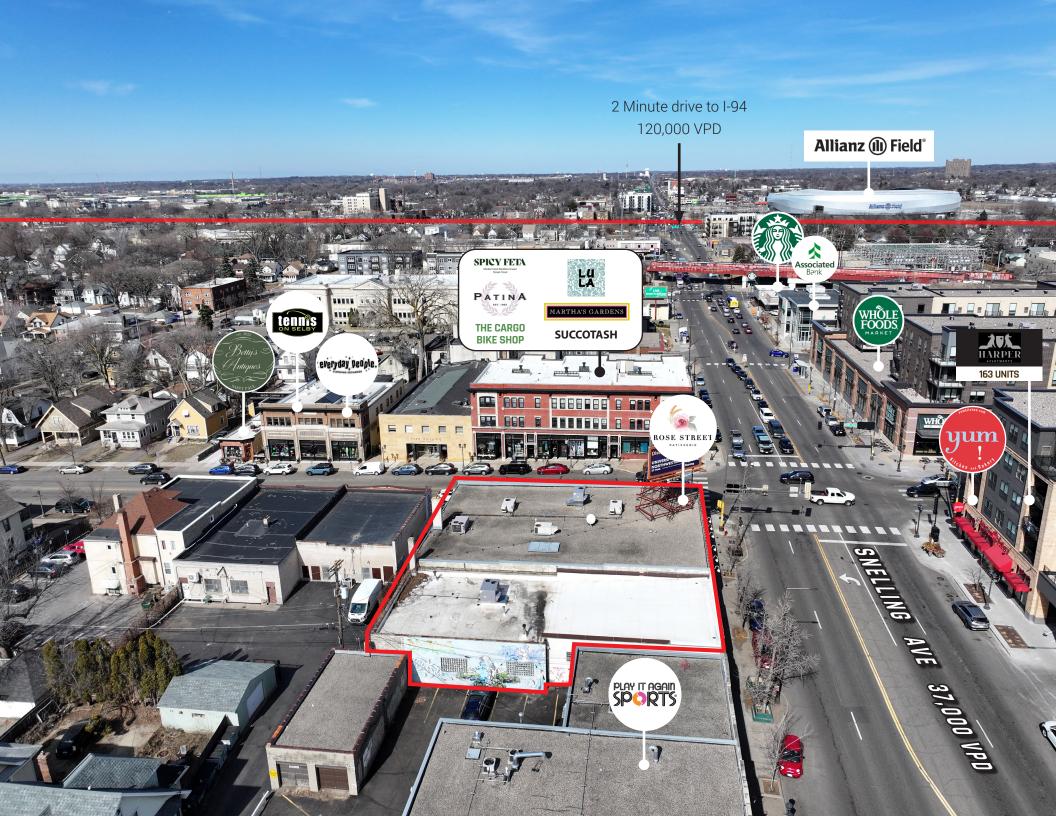

### PROMINENT LOCATION

OVER **1,000 NEW RESIDENTIAL UNITS** BUILT, WITHIN A 1-MILE RADIUS, SINCE 2015

10 COLLEGES WITH **OVER 80,000 STUDENTS** WITHIN 3 MILES OF THE TRADE AREA

IN CLOSE PROXIMITY TO ALLIANZ FIELD - HOLDS UP TO 19,000 FANS

PROPOSED **35 ACRE** "SNELLING-MIDWAY SUPERBLOCK" JUST NORTH OF THE SUBJECT SITE +