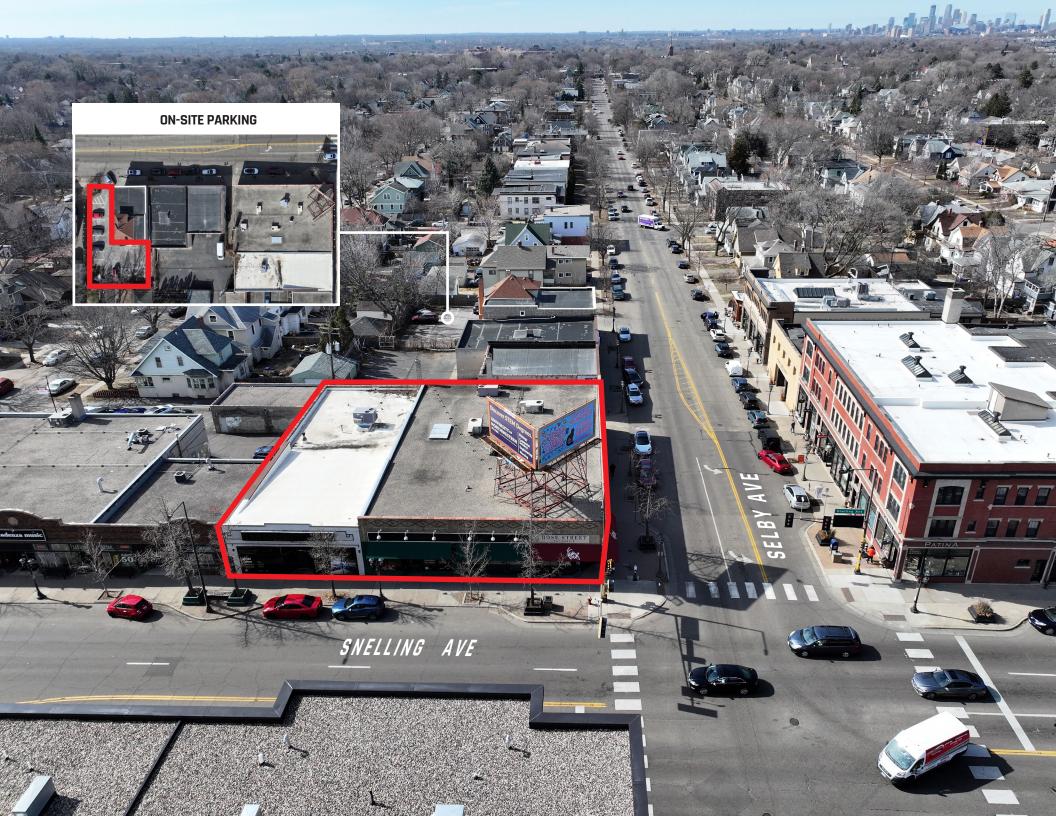

### PROMINENT LOCATION

OVER **1,000 NEW RESIDENTIAL UNITS** BUILT, WITHIN A 1-MILE RADIUS, SINCE 2015

10 COLLEGES WITH **OVER 80,000 STUDENTS** WITHIN 3 MILES OF THE TRADE AREA

IN CLOSE PROXIMITY TO ALLIANZ FIELD - HOLDS UP TO 19,000 FANS

PROPOSED **35 ACRE** "SNELLING-MIDWAY SUPERBLOCK" JUST NORTH OF THE SUBJECT SITE +