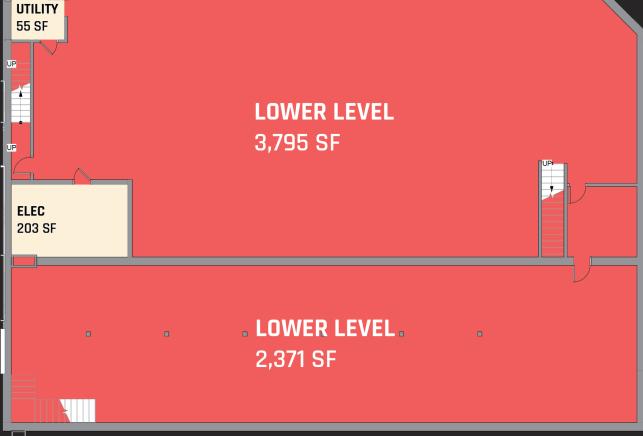

# Retail for lease

171 Snelling Ave N, St Paul, MN 55104





### PROMINENT LOCATION





OVER **1,000 NEW RESIDENTIAL UNITS** BUILT, WITHIN A 1-MILE RADIUS, SINCE 2015



10 COLLEGES WITH **OVER 80,000 STUDENTS** WITHIN 3 MILES OF THE TRADE AREA



IN CLOSE PROXIMITY TO ALLIANZ FIELD - HOLDS UP TO 19,000 FANS



PROPOSED **35 ACRE** "SNELLING-MIDWAY SUPERBLOCK" JUST NORTH OF THE SUBJECT SITE +





### EXPENSES

| CAM   | \$3.95 |
|-------|--------|
| ТАХ   | \$4.95 |
| INS   | \$1.00 |
| TOTAL | \$9.90 |

## PROPOSED FIRST LEVEL SITE PLAN

# PROPOSED LOWER LEVEL SITE PLAN











### **LEASING CONTACTS**



**Zac Hoang** zac.hoang@jll.com T +1 612 217 5156 Jeremy Grittner jeremy.grittner@jll.com T +1 612 217 6722 Jack Whitcomb jack.whitcomb@jll.com T +1 612 217 5122

Although information has been obtained from sources deemed reliable, neither Owner nor JLL makes any guarantees, warranties or representations, express or implied, as to the completeness or accuracy as to the information contained herein. Any projections, opinions, assumptions or estimates used are for example only. There may be differences between projected and actual results, and those differences may be material. The Property may be withdrawn without notice. Neither Owner nor JLL accepts any liability for any loss or damage suffered by any party resulting from reliance on this information.