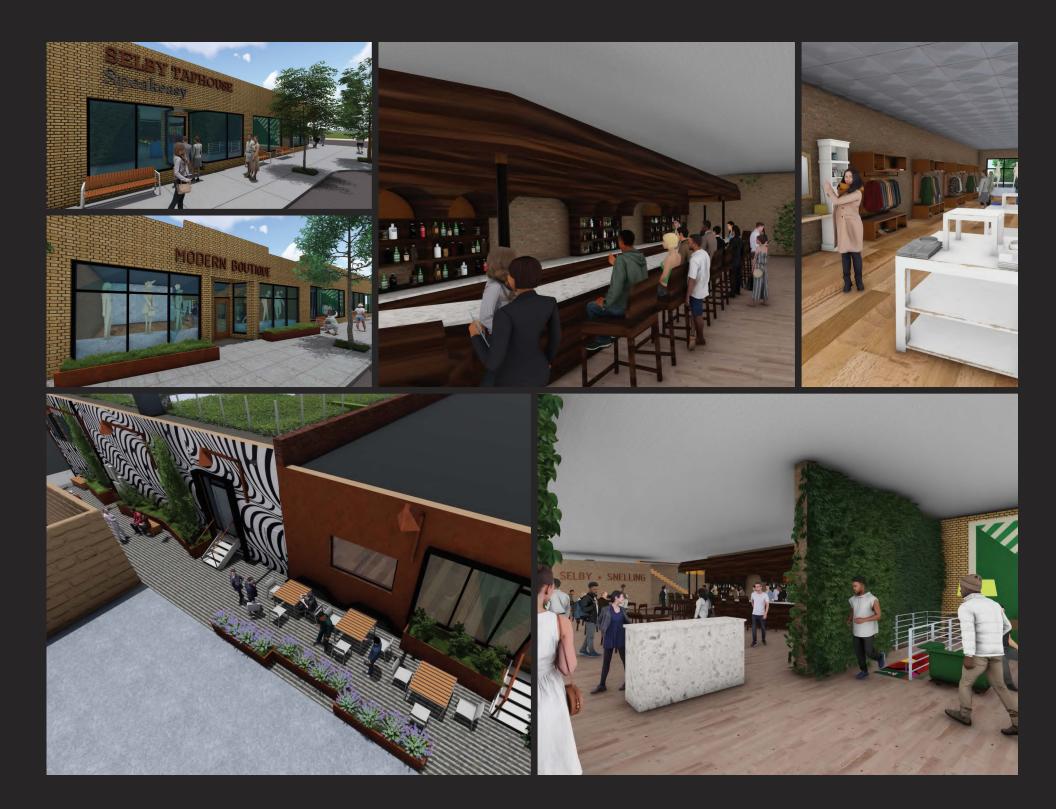

# Retail for lease

171 Snelling Ave N, St Paul, MN 55104





### PROMINENT LOCATION





OVER **1,000 NEW RESIDENTIAL UNITS** BUILT, WITHIN A 1-MILE RADIUS, SINCE 2015



10 COLLEGES WITH **OVER 80,000 STUDENTS** WITHIN 3 MILES OF THE TRADE AREA



IN CLOSE PROXIMITY TO ALLIANZ FIELD - HOLDS UP TO 19,000 FANS



PROPOSED **35 ACRE** "SNELLING-MIDWAY SUPERBLOCK" JUST NORTH OF THE SUBJECT SITE +





### EXPENSES

| CAM   | \$3.95 |
|-------|--------|
| ТАХ   | \$4.95 |
| INS   | \$1.00 |
| TOTAL | \$9.90 |

## PROPOSED FIRST LEVEL SITE PLAN

# PROPOSED LOWER LEVEL SITE PLAN











### **LEASING CONTACTS**



**Zac Hoang** zac.hoang@jll.com T +1 612 217 5156 Jeremy Grittner jeremy.grittner@jll.com T +1 612 217 6722 Jack Whitcomb jack.whitcomb@jll.com T +1 612 217 5122

Although information has been obtained from sources deemed reliable, neither Owner nor JLL makes any guarantees, warranties or representations, express or implied, as to the completeness or accuracy as to the information contained herein. Any projections, opinions, assumptions or estimates used are for example only. There may be differences between projected and actual results, and those differences may be material. The Property may be withdrawn without notice. Neither Owner nor JLL accepts any liability for any loss or damage suffered by any party resulting from reliance on this information. If