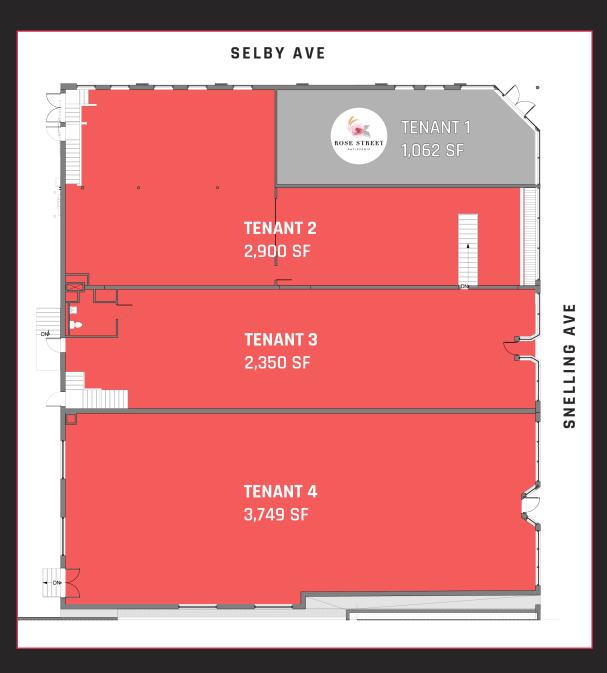

# Retail for lease

171 Snelling Ave N, St Paul, MN 55104





### PROMINENT LOCATION





OVER **1,000 NEW RESIDENTIAL UNITS** BUILT, WITHIN A 1-MILE RADIUS, SINCE 2015



10 COLLEGES WITH **OVER 80,000 STUDENTS** WITHIN 3 MILES OF THE TRADE AREA



IN CLOSE PROXIMITY TO ALLIANZ FIELD - HOLDS UP TO 19,000 FANS



PROPOSED **35 ACRE** "SNELLING-MIDWAY SUPERBLOCK" JUST NORTH OF THE SUBJECT SITE +





### EXPENSES

| CAM   | \$3.95 |
|-------|--------|
| ТАХ   | \$4.95 |
| INS   | \$1.00 |
| TOTAL | \$9.90 |

## PROPOSED FIRST LEVEL SITE PLAN

# PROPOSED LOWER LEVEL SITE PLAN











### **LEASING CONTACTS**



**Zac Hoang** zac.hoang@jll.com T +1 612 217 5156 Jeremy Grittner jeremy.grittner@jll.com T +1 612 217 6722 Jack Whitcomb jack.whitcomb@jll.com T +1 612 217 5122

Although information has been obtained from sources deemed reliable, neither Owner nor JLL makes any guarantees, warranties or representations, express or implied, as to the completeness or accuracy as to the information contained herein. Any projections, opinions, assumptions or estimates used are for example only. There may be differences between projected and actual results, and those differences may be material