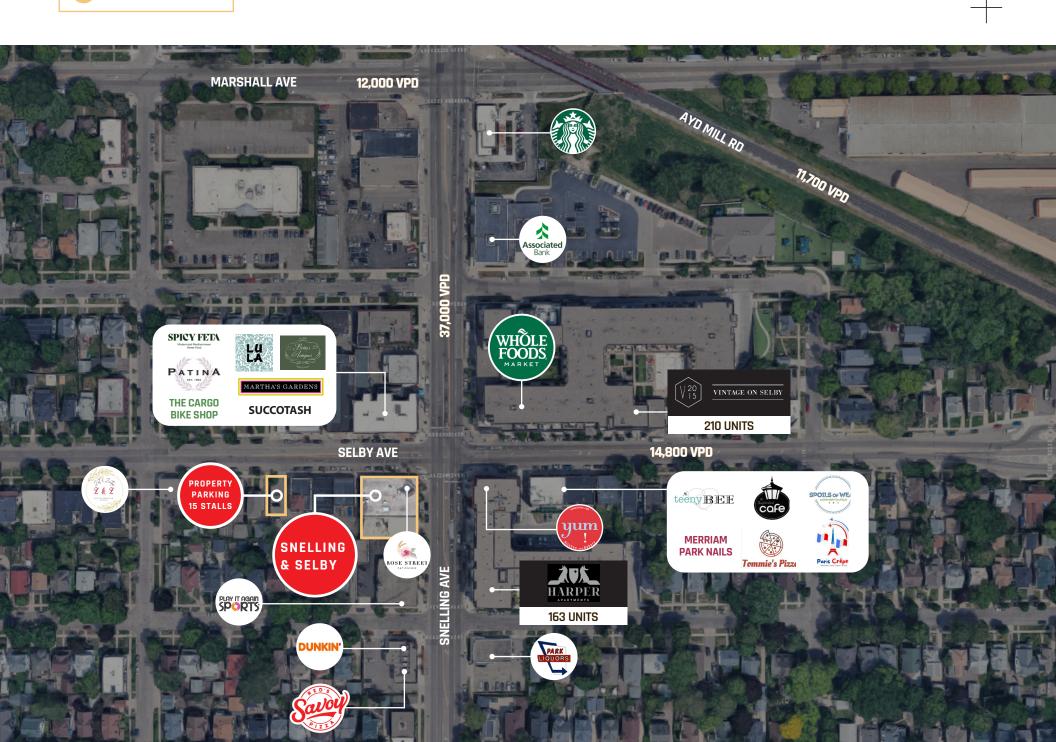

### PROMINENT LOCATION

OVER **1,000 NEW RESIDENTIAL UNITS** BUILT, WITHIN A 1-MILE RADIUS, SINCE 2015

10 COLLEGES WITH **OVER 80,000 STUDENTS** WITHIN 3 MILES OF THE TRADE AREA

IN CLOSE PROXIMITY TO ALLIANZ FIELD - HOLDS UP TO 19,000 FANS

PROPOSED **35 ACRE** "SNELLING-MIDWAY SUPERBLOCK" JUST NORTH OF THE SUBJECT SITE +