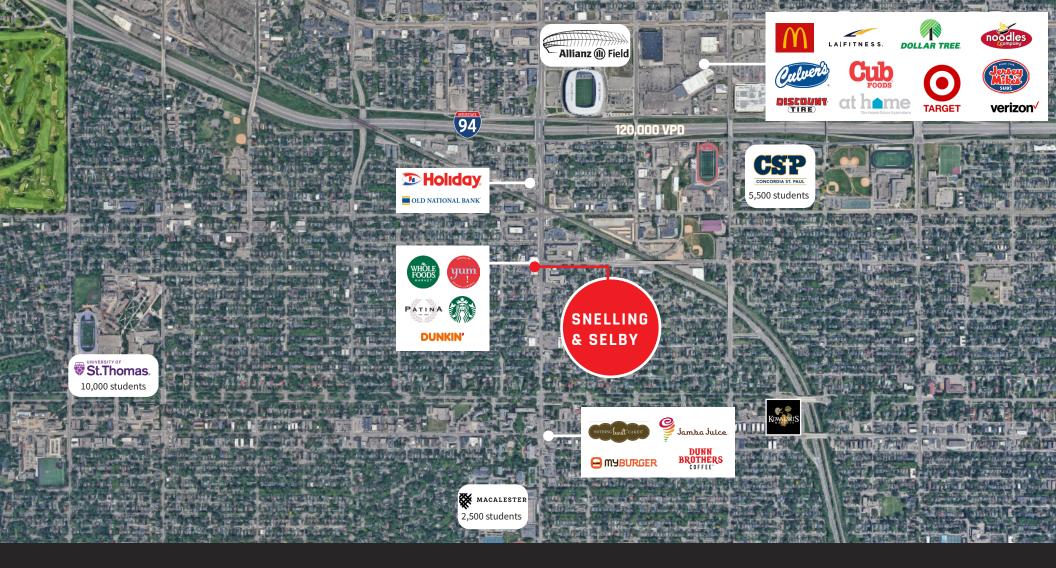

### PROMINENT LOCATION

OVER **1,000 NEW RESIDENTIAL UNITS** BUILT, WITHIN A 1-MILE RADIUS, SINCE 2015

10 COLLEGES WITH **OVER 80,000 STUDENTS** WITHIN 3 MILES OF THE TRADE AREA

IN CLOSE PROXIMITY TO ALLIANZ FIELD - HOLDS UP TO 19,000 FANS

PROPOSED **35 ACRE** "SNELLING-MIDWAY SUPERBLOCK" JUST NORTH OF THE SUBJECT SITE +