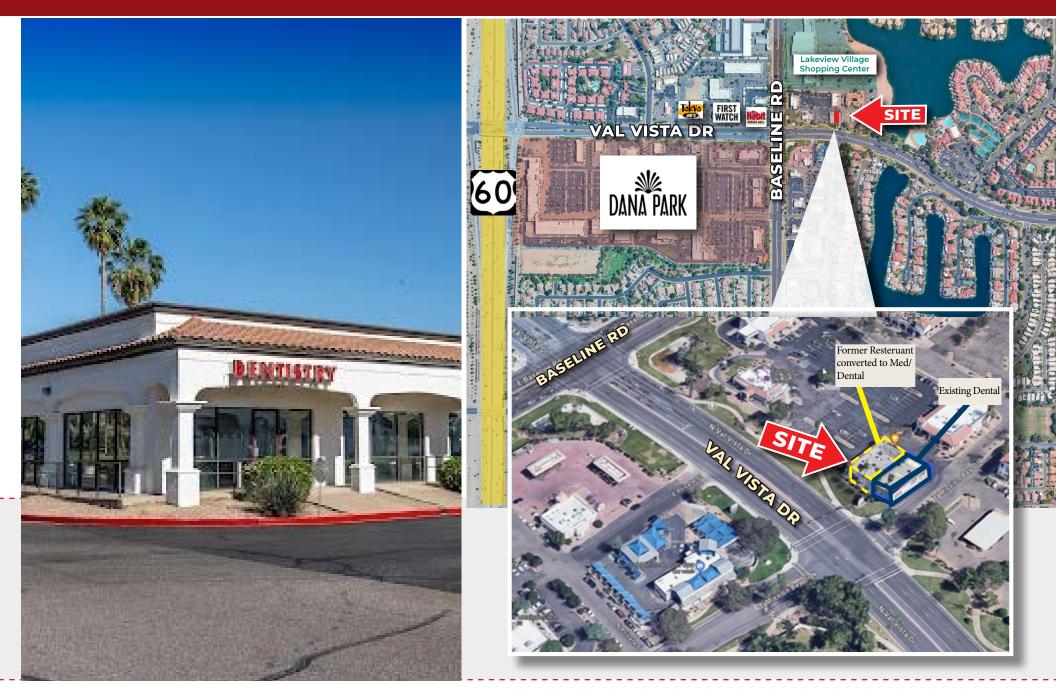

## SITE AERIAL

- Existing Dental Space w/ 9 Ops, 2 Offices & 3 Bathroom
- Landlord will Consider Converting to Clinical Space
- Tenant Improvement Allowance is Available
- Located in Strong Medical & Retail Area on Hard Corner of Lighted Intersection
- Excellent Building & Monument Signage on Busy Val Vista Rd