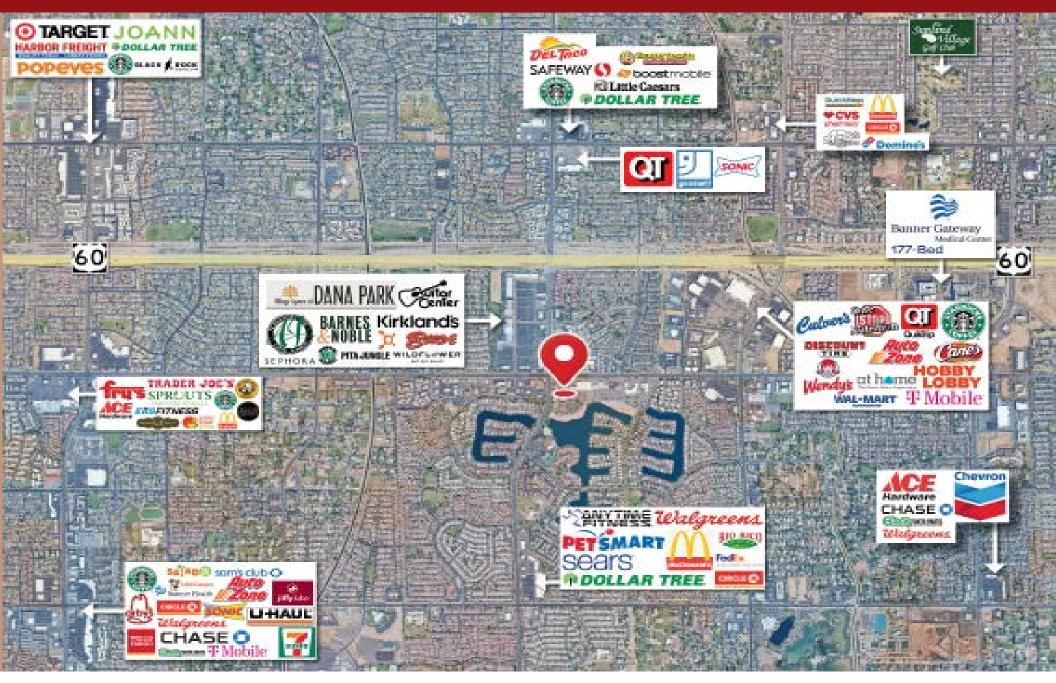

### AREA OVERVIEW MAP

GILBERT DENTAL LEASING OPPORTUNITY | ORION INVESTMENT REAL ESTATE

- Existing Dental Space w/ 9 Ops, 2 Offices & 3 Bathroom
- Landlord will Consider Converting to Clinical Space
- Tenant Improvement Allowance is Available
- Located in Strong Medical & Retail Area on Hard Corner of Lighted Intersection
- Excellent Building & Monument Signage on Busy Val Vista Rd