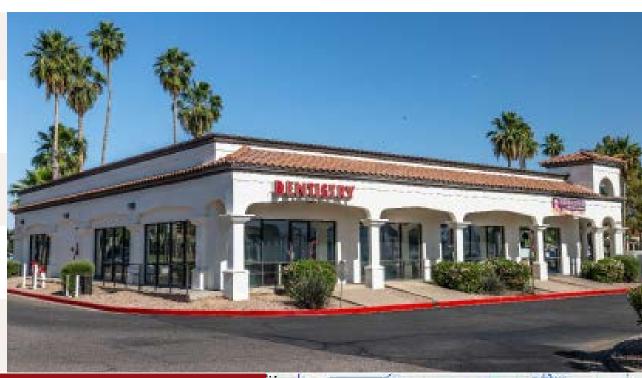

# **GILBERT DENTAL** LEASING OPPORTUNITY

#### 3611 East Baseline Road | Gilbert, Arizona 85234

| GLA:            | ± 3,200 SF (Dental)<br>± 3,540 SF (Restaurant)           |  |  |  |
|-----------------|----------------------------------------------------------|--|--|--|
| Lease Rate:     | Negotiable                                               |  |  |  |
| Parking:        | 9/1,000 SF                                               |  |  |  |
| Year Built:     | 1994                                                     |  |  |  |
| Traffic Counts: | Val Vista Drive: 37,601 VPD<br>Baseline Road: 23,882 VPD |  |  |  |

- Existing Dental Space w/ 9 Ops, 2 Offices & 3 Bathroom
- Landlord will Consider Converting to Clinical Space
- Tenant Improvement Allowance is Available
- Located in Strong Medical & Retail Area on Hard Corner of Lighted Intersection
- Excellent Building & Monument Signage on Busy Val Vista Rd