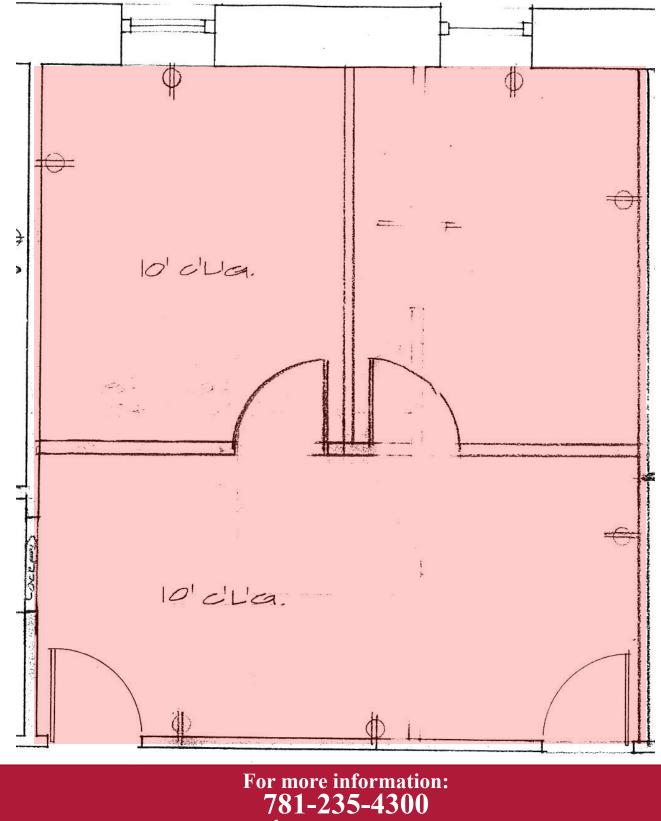

c mill building is strategically located in the southeast corner of the intersection of Rte. 9 and Rte. 128 (I-95), overlooking the Charles River, by the Newton/Wellesley town line. It offers attractive office space in a prime location at reasonable rates.

Phone: 781-235-4300 Fax: 781-237-1408 E- Mail: info@haynesmanagement.com



## Echo Bridge Office Park, Newton Upper Falls, MA



- Office Park Overlooks Charles River
- Centrally Located
- Locally based Landlord with over 50 years experience, that offers quality customer service.
- Unique office setting that makes for a pleasant working environment.
- Abundant parking
- Quick and easy access to Rte. 128 & the Mass Pike





For more information: 781-235-4300 www.haynesmanagement.com



## Echo Bridge Office Park 541 RSF - First Floor



www.haynesmanagement.com