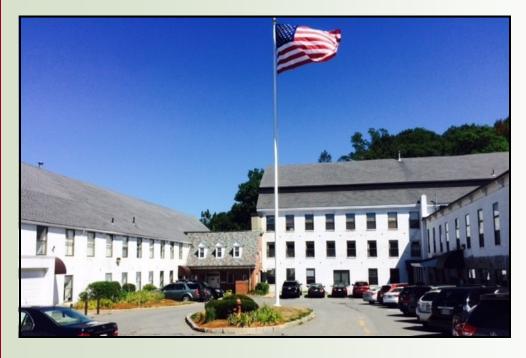

## ECHO BRIDGE OFFICE PARK 375 - 395 ELLIOT STREET NEWTON UPPER FALLS, MA

Attractive & unique office setting , in a prime location

This renovated historic mill building is strategically located in the southeast corner of the intersection of Rte. 9 and Rte. 128 (I-95), overlooking the Charles River, by the Newton/Wellesley town line. It offers attractive office space in a prime location at reasonable rates.

## Echo Bridge Office Park, Newton Upper Falls, MA

- Office Park Overlooks Charles River
- Centrally Located
- Locally based Landlord with over 50 years experience, that offers quality customer service.
- Unique office setting that makes for a pleasant working environment.
- Abundant parking
- Quick and easy access to Rte. 128 & the Mass Pike