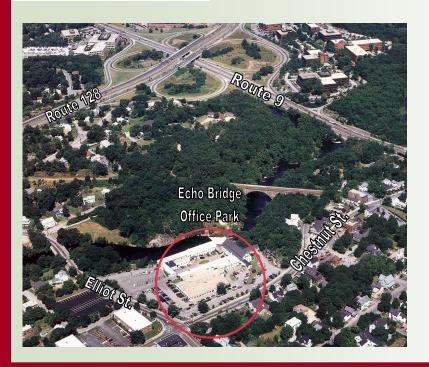

## ECHO BRIDGE OFFICE PARK 375 - 395 ELLIOT STREET NEWTON UPPER FALLS, MA

Attractive & unique office setting , in a prime location

This renovated historic mill building is strategically located in the southeast corner of the intersection of Rte. 9 and Rte. 128 (I-95), overlooking the Charles River, by the Newton/Wellesley town line. It offers attractive office space in a prime location at reasonable rates.

## Echo Bridge Office Park, Newton Upper Falls, MA

- Office Park Overlooks Charles River
- Centrally Located
- Locally based Landlord with over 50 years experience, that offers quality customer service.
- Unique office setting that makes for a pleasant working environment.
- Abundant parking
- Quick and easy access to Rte. 128 & the Mass Pike