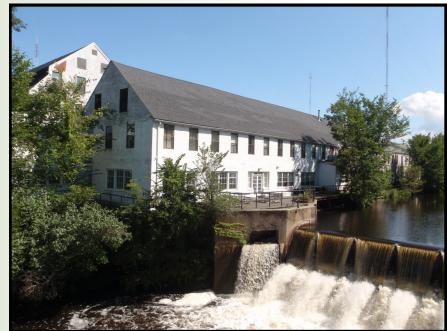

## ECHO BRIDGE OFFICE PARK 375 - 395 ELLIOT STREET NEWTON UPPER FALLS, MA

Attractive & unique office setting , in a prime location

This renovated historic mill building is strategically located in the southeast corner of the intersection of Rte. 9 and Rte. 128 (I-95), overlooking the Charles River, by the Newton/Wellesley town line. It offers attractive office space in a prime location at reasonable rates.

## Echo Bridge Office Park, Newton Upper Falls, MA

- Office Park Overlooks Charles River
- Centrally Located
- Locally based Landlord with over 50 years experience, that offers quality customer service.
- Unique office setting that makes for a pleasant working environment.
- Abundant parking
- Quick and easy access to Rte. 128 & the Mass Pike