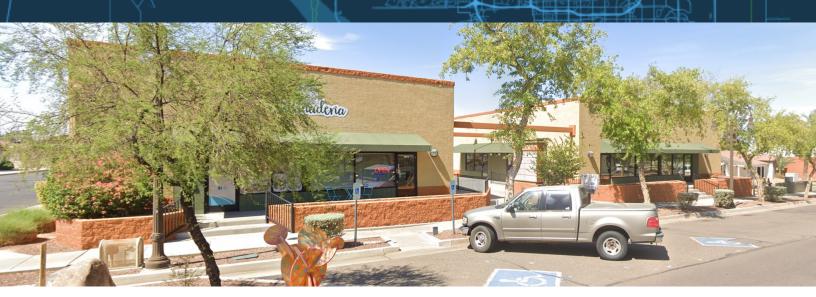

# FOR LEASE | OFFICE SPACE

STERLING PLAZA WEST 506 E Western Ave, Avondale, AZ 85323

#### PROPERTY OVERVIEW

Strategically placed between the two major arterial roads in the West Valley (Litchfield & Dysart), Sterling Plaza West is located directly across from the new City of Avondale Public Library, Fire Department, and Police Department - all contributing to the added vehicle count per day. A perfect site for staffing companies, attorneys, insurance, or any other destination/administration user.