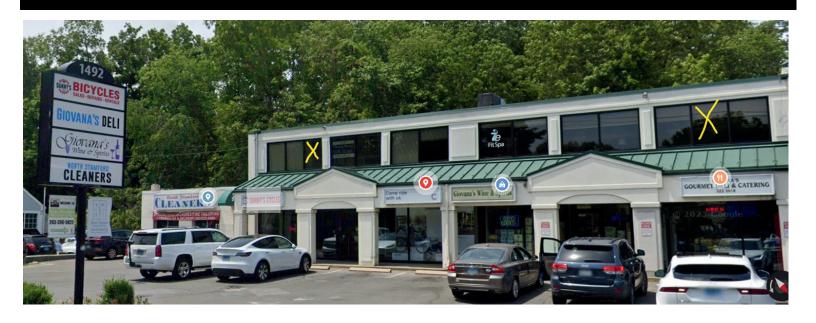

### 1492 HIGH RIDGE ROAD STAMFORD, CT

#### **PROPERTY INFORMATION**

3 Office Units available for Lease

- Unit 1 Office 367 sqft, 2 rooms, <u>available</u> <u>immediately</u>
- Unit 2 Office 516 sqft, 3 rooms, and a walk-in closet/filing room, <u>available January 1, 2025</u>
- Unit 6 Office- 360 sqft, 1 room, <u>available January 1,</u> 2025
- Retail Space 2565 sqft, which can be divided into 2 separate spaces, <u>available immediately</u>

Ample Parking Common Bathroom Available for lease, three second-floor offices at 1492 High Ridge Road in Stamford, CT— perfect for lawyers, accountants, financial planners, and other small office-focused professionals. They have a shared hallway bathroom and ample parking. Situated just North of the Merritt Parkway, exit 35, this location offers proximity to downtown Stamford, Greenwich, New Canaan, and surrounding communities. Elevate your professional presence with this prime office space.