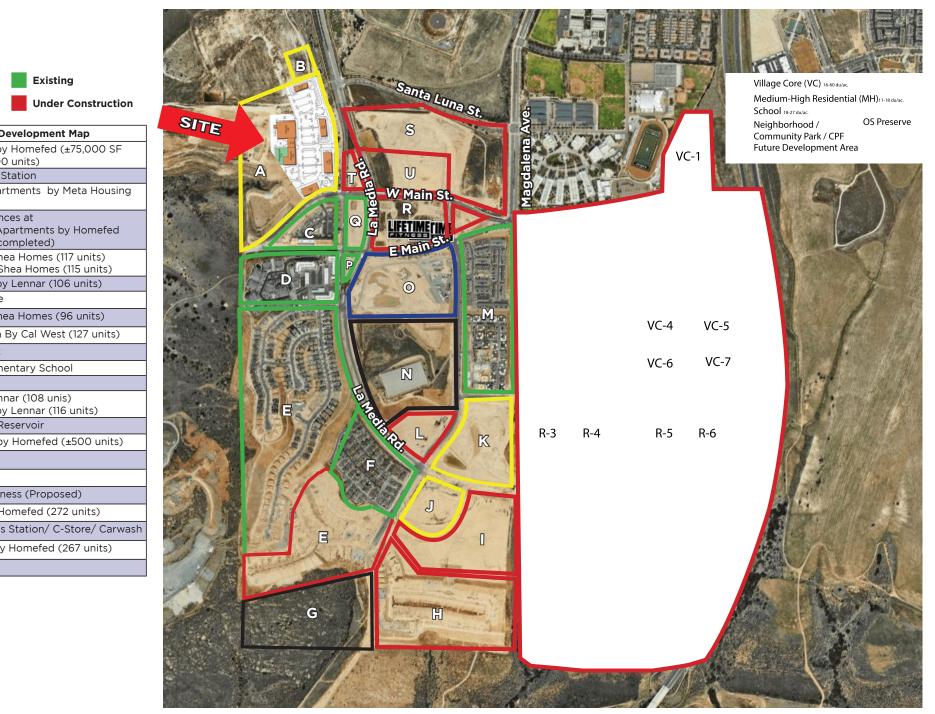

## CÔTA 🗸 VERA

Côta Vera is the newest community within the award winning Otay Ranch master-plan, which is one of the largest masterplanned communities in the United States.

The community has been designed to provide access to a collection of community amenities to serve the needs and convenience of residents. Walkable Mixed-use Town Center, New Elementary School, Central Town Square, Community Park, Trails and Paseo's connecting neighborhoods, Private Clubhouse & Pool, and HARVEST Wellness Center.

#### MAIN STREET/ LA MEDIA ROAD, CHULA VISTA, CA

- ±85,000 SF Neighborhood Shopping Center
- Across from ±85,000 SF Lifetime Fitness (proposed)
- Main Street: ±38,000-55,000 ADT at build out
- La Media Road: ±22,000 29,000 ADT at build out
- Côta Vera (Village 8) is located within the Otay Ranch master-planned community in the City of Chula Vista and is proposed to include ±2,579 homes in Phase 1 (under construction) and ±3,560 homes in Phase 2 (Grading beginning January 2024).
- ±17,700 homes planned/under construction in the immediate area (Sept. 2023) and ±58,400 people (Based upon California Department of Finance estimating 3.3 people per household in the city of Chula Vista).
- Easy access to/from State Route 125
- Close to Olympian High School (±2,500 students)