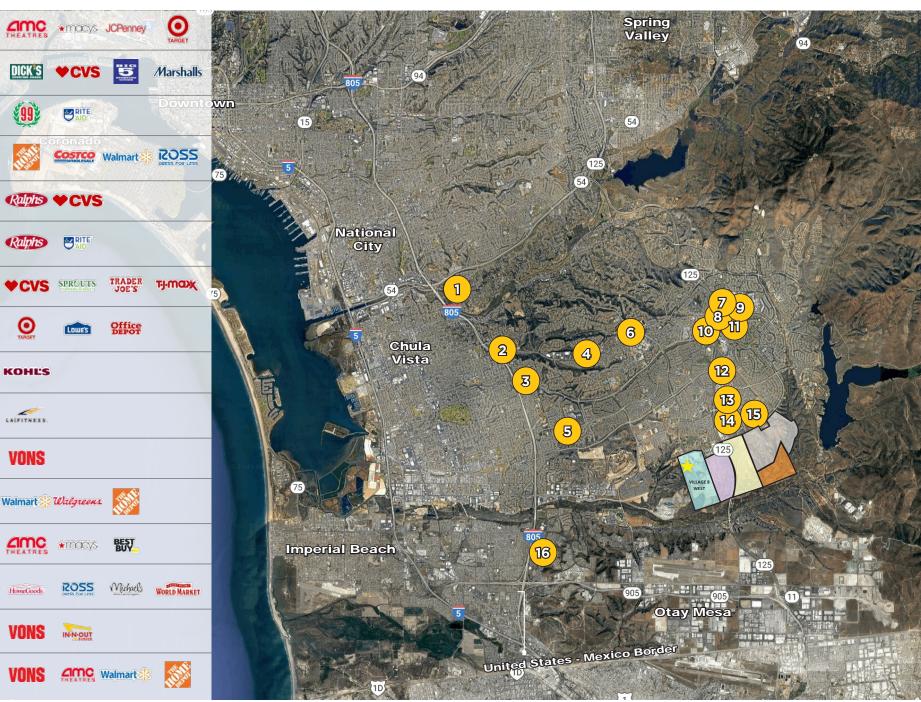

#### Average HHI\*

Ś

| 3 Miles: | \$173,840 |
|----------|-----------|
| 5 Miles: | \$161,154 |
| 7 Miles: | \$134,283 |

| 1  | Plaza<br>Bonita                  |
|----|----------------------------------|
| 2  | Terra Nova<br>Plaza              |
| 3  | Canyon<br>Plaza                  |
| 4  | Rancho<br>Del Rey                |
| 5  | Plaza at<br>Sunbow               |
| 6  | Bonita<br>Point Plaza            |
| 7  | Villagewalk<br>at Eastlake       |
| 8  | Eastlake Village<br>Marketplace  |
| 9  | Eastlake Village<br>Center East  |
| 10 | Otay Lakes<br>Professional Plaza |
| Ħ  | Eastlake Village<br>Center South |
| 12 | Eastlake<br>Terraces             |
| I  | Otay Ranch<br>Town Center        |
| 14 | Millenia Town<br>Center          |
| 15 | Marketplace at<br>Windingwalk    |
| 13 | Palm<br>Promenade                |