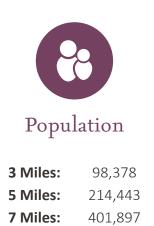

#### Daytime Population

| 3 Miles: | 41,834  |
|----------|---------|
| 5 Miles: | 119,988 |
| 7 Miles: | 218,122 |

#### Average HHI\*

Ś

| 3 Miles: | \$173,840 |
|----------|-----------|
| 5 Miles: | \$161,154 |
| 7 Miles: | \$134,283 |

| 1  | Plaza<br>Bonita                  |
|----|----------------------------------|
| 2  | Terra Nova<br>Plaza              |
| 3  | Canyon<br>Plaza                  |
| 4  | Rancho<br>Del Rey                |
| 5  | Plaza at<br>Sunbow               |
| 6  | Bonita<br>Point Plaza            |
| 7  | Villagewalk<br>at Eastlake       |
| 8  | Eastlake Village<br>Marketplace  |
| 9  | Eastlake Village<br>Center East  |
| 10 | Otay Lakes<br>Professional Plaza |
| Ħ  | Eastlake Village<br>Center South |
| 12 | Eastlake<br>Terraces             |
| I  | Otay Ranch<br>Town Center        |
| 14 | Millenia Town<br>Center          |
| 15 | Marketplace at<br>Windingwalk    |
| 13 | Palm<br>Promenade                |