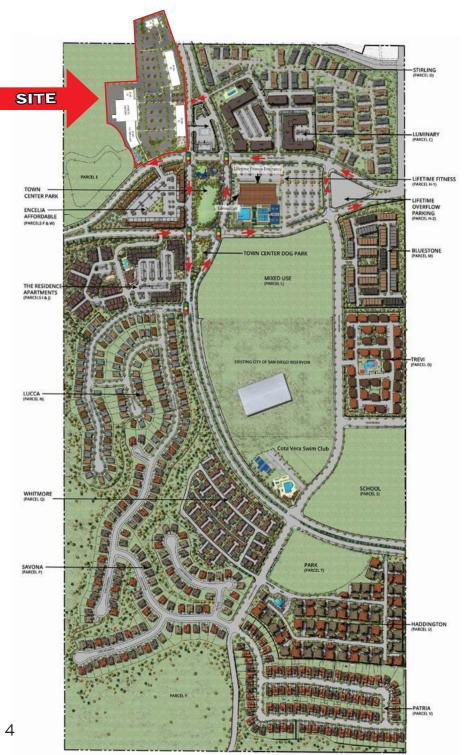

#### MAIN STREET/ LA MEDIA ROAD, CHULA VISTA, CA

- ±85,000 SF Neighborhood Shopping Center
- Across from ±85,000 SF Lifetime Fitness (proposed)
- Main Street: ±38,000-55,000 ADT at build out
- La Media Road: ±22,000 29,000 ADT at build out
- Côta Vera (Village 8) is located within the Otay Ranch master-planned community in the City of Chula Vista and is proposed to include ±2,579 homes in Phase 1 (under construction) and ±3,560 homes in Phase 2 (Grading beginning January 2024).
- ±17,700 homes planned/under construction in the immediate area (Sept. 2023) and ±58,400 people (Based upon California Department of Finance estimating 3.3 people per household in the city of Chula Vista).
- Easy access to/from State Route 125
- Close to Olympian High School (±2,500 students)