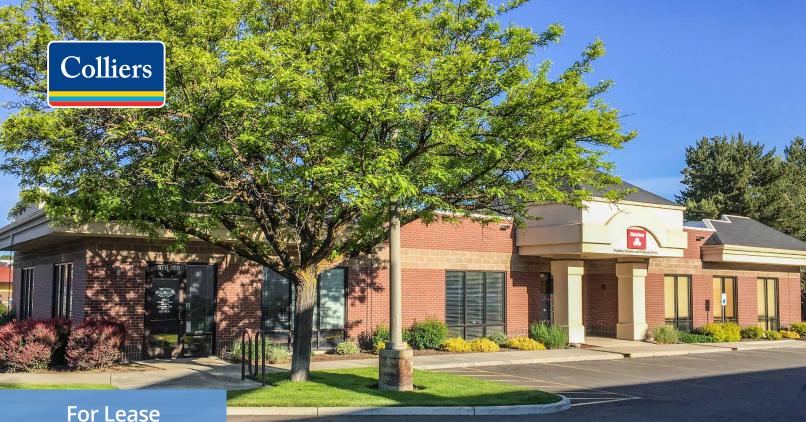

## 4792 W. Overland Road Boise, Idaho 83705

## **Highlights**

- Great visibility on Overland Road
- High traffic area with easy access to I-84
- Ample parking
- Space consists of open and bright office area, storage room, private restroom and break nook
- Call agent to schedule showing
- Includes pylon signage space