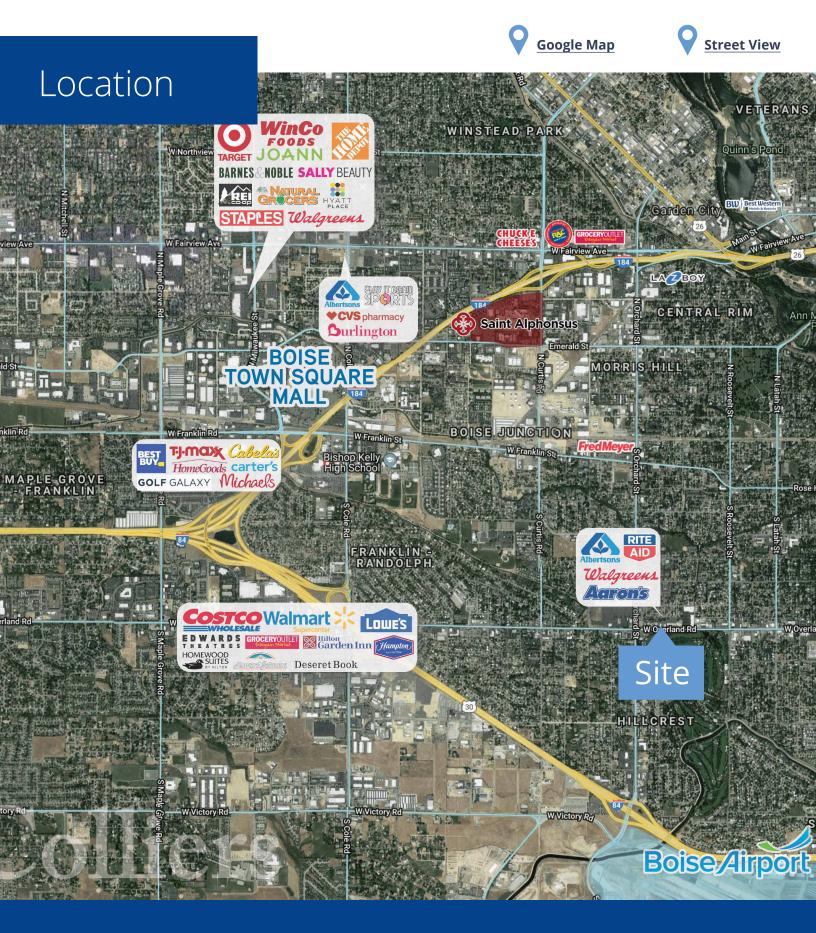

## 4792 W. Overland Road Boise, Idaho 83705

## **Highlights**

- Great visibility on Overland Road
- High traffic area with easy access to I-84
- Ample parking
- Space consists of open and bright office area, storage room, private restroom and break nook
- Call agent to schedule showing
- Includes pylon signage space