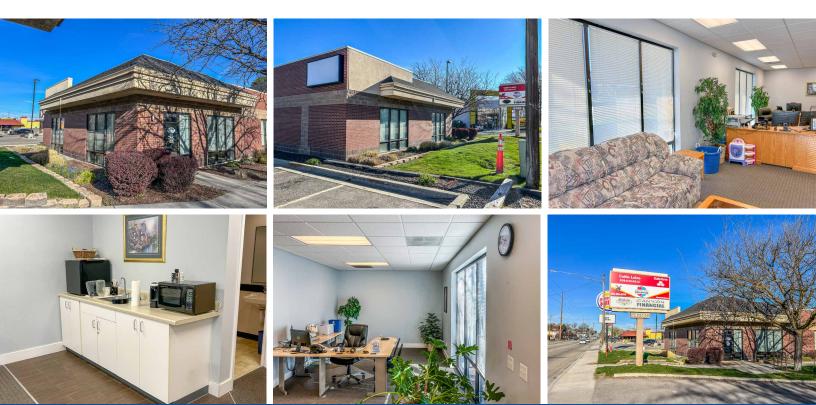

## **Highlights**

- Great visibility on Overland Road
- High traffic area with easy access to I-84
- Ample parking
- Space consists of open and bright office area, storage room, private restroom and break nook
- Call agent to schedule showing
- Includes pylon signage space