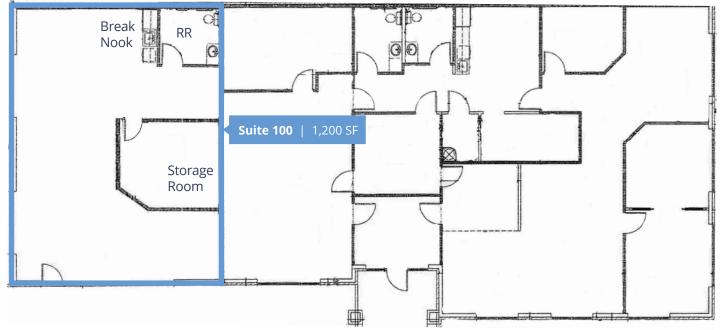

## **Space Available**

| Suite | Size  | Rate        |
|-------|-------|-------------|
| 100   | 1,200 | \$17.50 PSF |

## **Highlights**

- Great visibility on Overland Road
- High traffic area with easy access to I-84
- Ample parking
- Space consists of open and bright office area, storage room, private restroom and break nook
- Call agent to schedule showing
- Includes pylon signage space

# Floor Plan

\*Floor plan is approximate, representational only

Lance Millington 208 890 4359 lance.millington@colliers.com

755 West Front Street, Suite 300 Boise, Idaho 83702 208 345 9000 colliers.com/idaho