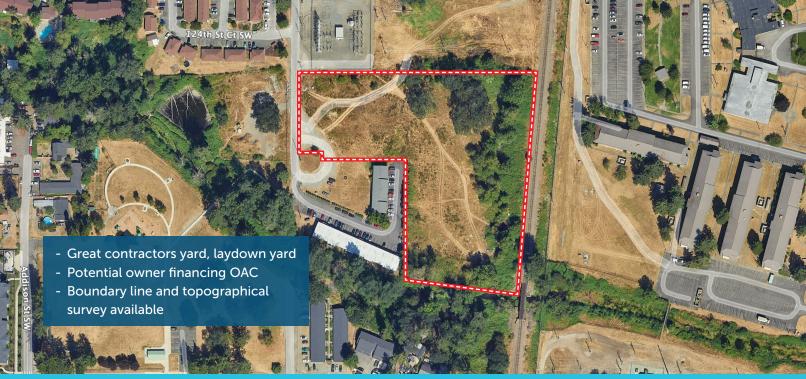

## 12511 47TH AVE SW FOR SALE: 206, 160 SF OF LAND

LAKEWOOD, WA 98499

## QUICK & EASY ACCESS TO INTERSTATE 5 @ BRIDGEPORT WAY

## PROPERTY INFORMATION

**Total Land Size** Parcel 1 Parcel 2 Sale Price Zoning 206,160 SF (4.73 AC) 53.821 SF (1.24 AC) 155.509 SF (3.57 AC) Industrial Business park (IBP) \$800,000

TIM PAVOLKA 253.606.7610 tpavolka@neilwalter.com All information references in this document are approximate. The information contained herein is contained from sources deemed reliable. It is provided without representation, warranty, or guarantee, expressed or implied as to accuracy. Prospective buyer or tenant should conduct its own independent investigation relating to the property, government codes and regulations, allowed uses, and all other matters, regardless of whether they are referred to or contained in this document.