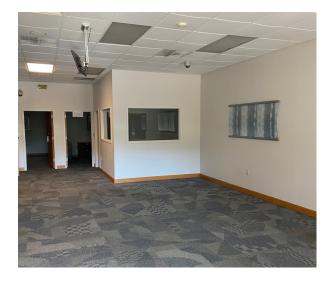

# Vacant bank space — 1,800 s.f. available

- Term through 8/31/2024
- Suite includes: 3 o ices, breakroom, restroom, customer waiting area and drive thru
- Parking ratio: 5.13/1,000 SF
- Located in a highly visible retail shopping center between Exton and West Chester, PA
- Close Proximity to Septa and Amtrak stations
- Other Shopping Center tenants: Wawa, Parkway Dry Cleaners, Lavish Lounge Hair Salon, Parcel & More, Sullivan Dental and Bravo Pizza

## 1436 Pottstown Pike — Suite H

## 1,800 s.f. available for sublease