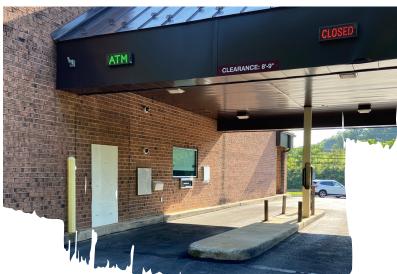

# Vacant bank space — 1,800 s.f. available

- Term through 8/31/2024
- Suite includes: 3 o ices, breakroom, restroom, customer waiting area and drive thru
- Parking ratio: 5.13/1,000 SF
- Located in a highly visible retail shopping center between Exton and West Chester, PA
- Close Proximity to Septa and Amtrak stations
- Other Shopping Center tenants: Wawa, Parkway Dry Cleaners, Lavish Lounge Hair Salon, Parcel & More, Sullivan Dental and Bravo Pizza

## 1436 Pottstown Pike — Suite H

## 1,800 s.f. available for sublease