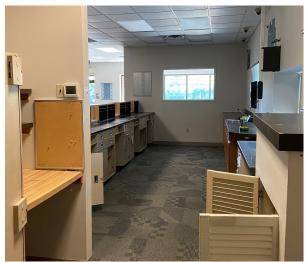

# Vacant bank space — 1,800 s.f. available

- Term through 8/31/2024
- Suite includes: 3 o ices, breakroom, restroom, customer waiting area and drive thru
- Parking ratio: 5.13/1,000 SF
- Located in a highly visible retail shopping center between Exton and West Chester, PA
- Close Proximity to Septa and Amtrak stations
- Other Shopping Center tenants: Wawa, Parkway Dry Cleaners, Lavish Lounge Hair Salon, Parcel & More, Sullivan Dental and Bravo Pizza

## 1436 Pottstown Pike — Suite H

## 1,800 s.f. available for sublease