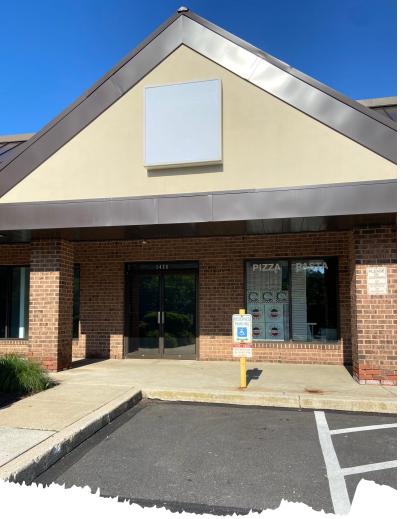

# Vacant bank space — 1,800 s.f. available

- Term through 8/31/2024
- Suite includes: 3 o ices, breakroom, restroom, customer waiting area and drive thru
- Parking ratio: 5.13/1,000 SF
- Located in a highly visible retail shopping center between Exton and West Chester, PA
- Close Proximity to Septa and Amtrak stations
- Other Shopping Center tenants: Wawa, Parkway Dry Cleaners, Lavish Lounge Hair Salon, Parcel & More, Sullivan Dental and Bravo Pizza

# 1436 Pottstown Pike West Chester, PA 19380

## 1436 Pottstown Pike — Suite H

## 1,800 s.f. available for sublease