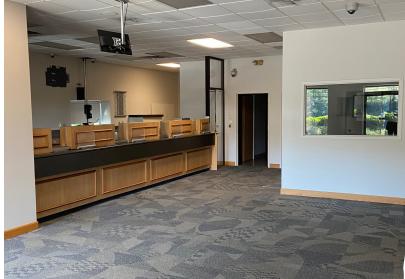

# Vacant bank space — 1,800 s.f. available

- Term through 8/31/2024
- Suite includes: 3 o ices, breakroom, restroom, customer waiting area and drive thru
- Parking ratio: 5.13/1,000 SF
- Located in a highly visible retail shopping center between Exton and West Chester, PA
- Close Proximity to Septa and Amtrak stations
- Other Shopping Center tenants: Wawa, Parkway Dry Cleaners, Lavish Lounge Hair Salon, Parcel & More, Sullivan Dental and Bravo Pizza

## 1436 Pottstown Pike — Suite H

## 1,800 s.f. available for sublease