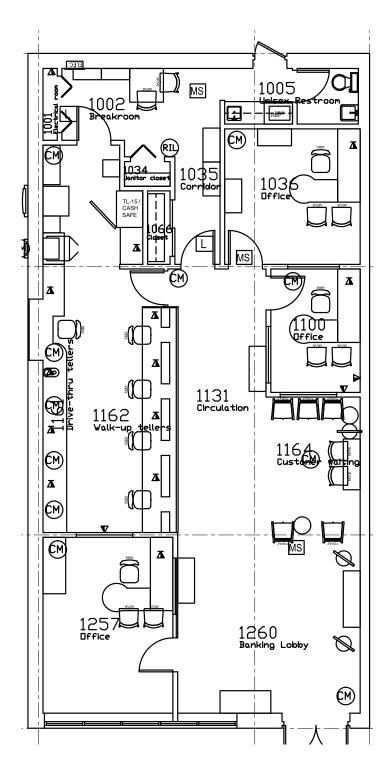

# Vacant bank space — 1,800 s.f. available

- Term through 8/31/2024
- Suite includes: 3 o ices, breakroom, restroom, customer waiting area and drive thru
- Parking ratio: 5.13/1,000 SF
- Located in a highly visible retail shopping center between Exton and West Chester, PA
- Close Proximity to Septa and Amtrak stations
- Other Shopping Center tenants: Wawa, Parkway Dry Cleaners, Lavish Lounge Hair Salon, Parcel & More, Sullivan Dental and Bravo Pizza

## 1436 Pottstown Pike — Suite H

## 1,800 s.f. available for sublease