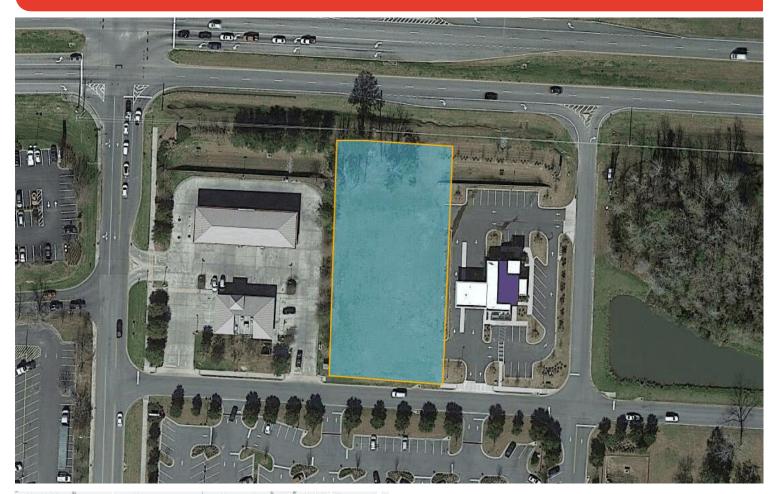

### PROPERTY OVERVIEW

| Lot Size   | 0.98 AC        |
|------------|----------------|
| Zoning     | С-Н            |
| Parcel ID  | 0110A 035      |
| Sale Price | \$1,150,000.00 |

#### **PROPERTY FEATURES**

- Publix & WalMart outparcel
- + US Hwy 41 (Inner Perimeter Rd) frontage
- + 24,000 AADT
- Adjacent to Murphy Express

For additional information, contact:

Stewart Proctor, CCIM (850) 294-9060 mobile sproctor@ciminelli.com