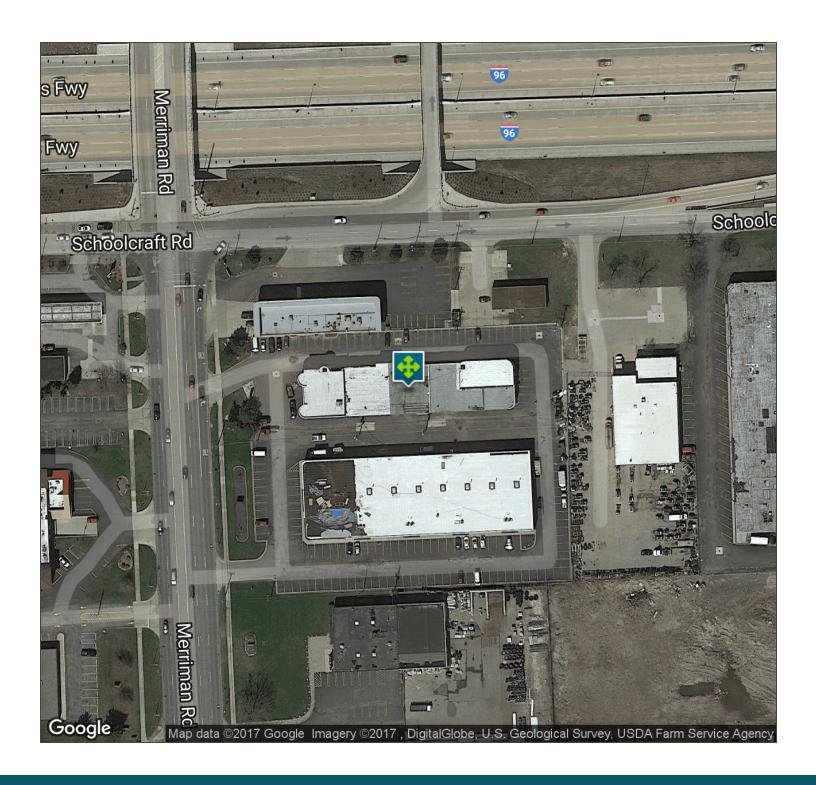

# Office Space with Immediate Freeway Access

13740 MERRIMAN RD LIVONIA, MI 48150

## 13740 MERRIMAN RD, LIVONIA, MI