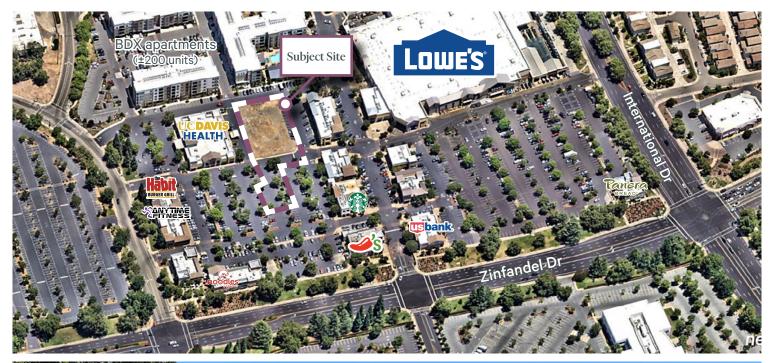

## ±1.00 Acre Parcel

## Located within the Capital Village Shopping Center

NEC Zinfandel Dr & International Dr Rancho Cordova, CA 95670 www.cbre.com/sacramentodt

## Parcel Available in Lowe's **Anchored Shopping Center**

±1.00 AC Commercial Parcel for Ground Lease

Zoned CVSPA (Capital Village Special Planning Area)

Center is situated on the NEC of Zinfandel Dr (26,708 ADT) and International Dr (14,215 ADT)

Tenant mix features national, regional, and local brands

Adjacent to BDX apartments (±200 units), surrounded by newer residential developments, and established office parks

Quick access to/from Highway 50 via the Zinfandel exit