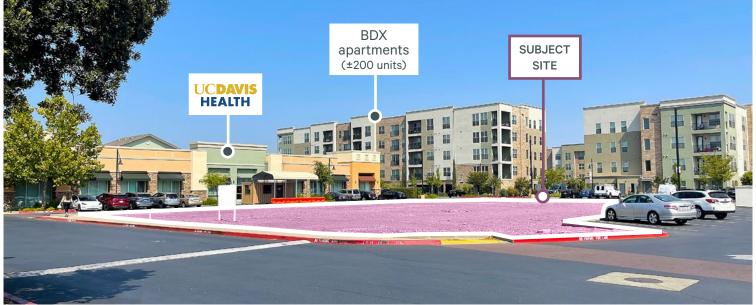

## Parcel Available in Lowe's **Anchored Shopping Center**

±1.00 AC Commercial Parcel for Ground Lease

Zoned CVSPA (Capital Village Special Planning Area)

Center is situated on the NEC of Zinfandel Dr (26,708 ADT) and International Dr (14,215 ADT)

Tenant mix features national, regional, and local brands

Adjacent to BDX apartments (±200 units), surrounded by newer residential developments, and established office parks

Quick access to/from Highway 50 via the Zinfandel exit