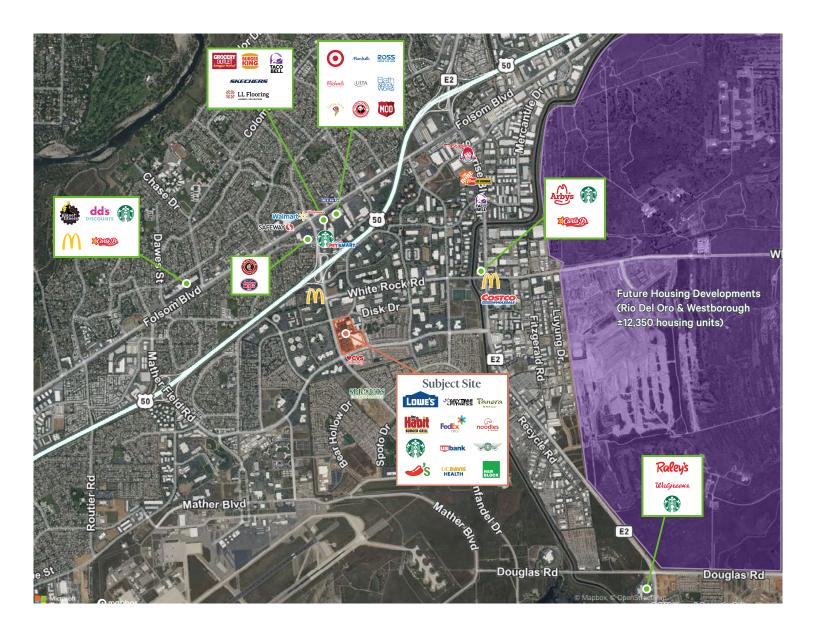

## Parcel Available in Lowe's **Anchored Shopping Center**

±1.00 AC Commercial Parcel for Ground Lease

Zoned CVSPA (Capital Village Special Planning Area)

Center is situated on the NEC of Zinfandel Dr (26,708 ADT) and International Dr (14,215 ADT)

Tenant mix features national, regional, and local brands

Adjacent to BDX apartments (±200 units), surrounded by newer residential developments, and established office parks

Quick access to/from Highway 50 via the Zinfandel exit