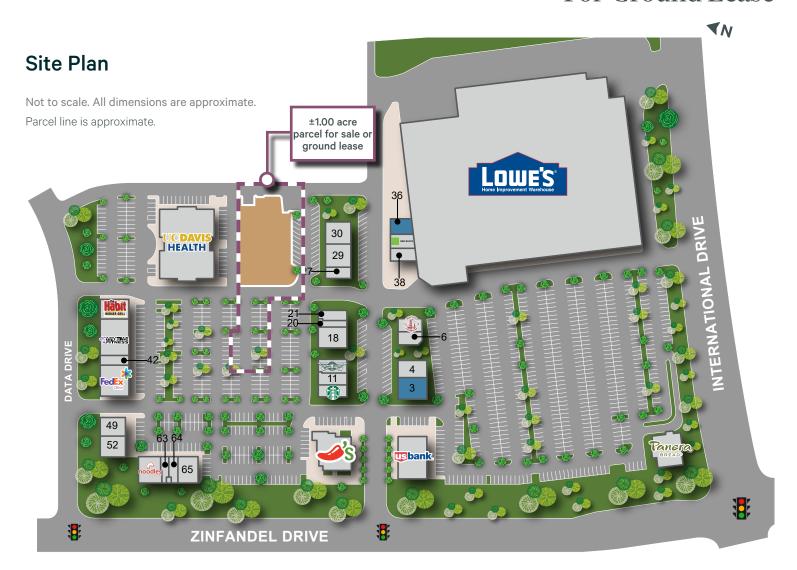

## ±1.00 Acre Parcel

## Parcel Available in Lowe's **Anchored Shopping Center**

±1.00 AC Commercial Parcel for Ground Lease

Zoned CVSPA (Capital Village Special Planning Area)

Center is situated on the NEC of Zinfandel Dr (26,708 ADT) and International Dr (14,215 ADT)

## For Ground Lease