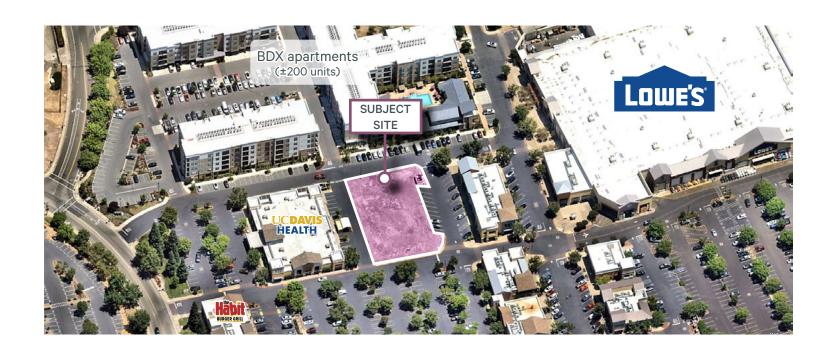

## Parcel Available in Lowe's **Anchored Shopping Center**

±1.00 AC Commercial Parcel for Ground Lease

Zoned CVSPA (Capital Village Special Planning Area)

Center is situated on the NEC of Zinfandel Dr (26,708 ADT) and International Dr (14,215 ADT)

Tenant mix features national, regional, and local brands

Adjacent to BDX apartments (±200 units), surrounded by newer residential developments, and established office parks

Quick access to/from Highway 50 via the Zinfandel exit