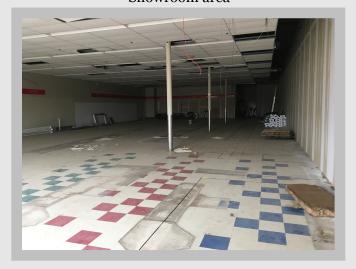

## FLEX SPACE FOR LEASE 3139 Center Road (Route 224) Poland, OH

Showroom area

SPACE: 5,000 to 6,000 sq. ft.
BASE RENT: \$6.50 per sq. ft.
NNN CHARGES:\$3.00 per sq. ft.
MONTHLY TOTAL: \$3,959 to \$4,750
UTILITIES: paid by tenant
ACCESS - Glass store front and

## Location map

Former grocery store space. Ownership will install new restroom(s), demise and clean space and repair/replace ceiling tiles and lighting. Other tenant requirements can be discussed. This space may be used for retail or office or warehouse or any combination of uses.