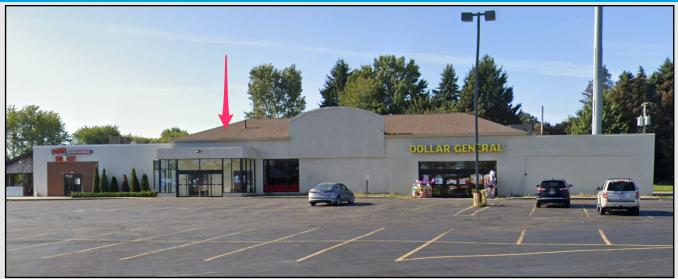

## FLEX SPACE FOR LEASE 3139 Center Road (Route 224) Poland, OH

Showroom area

SPACE: 5,000 to 6,000 sq. ft.
BASE RENT: \$6.50 per sq. ft.
NNN CHARGES:\$3.00 per sq. ft.
MONTHLY TOTAL: \$3,959 to \$4,750
UTILITIES: paid by tenant
ACCESS - Glass store front and

back door access with 1 dock door.

JIM GRANTZ, BROKER ASSOCIATE - 330.518.7900 GRANTZ.JAMES@GMAIL.COM