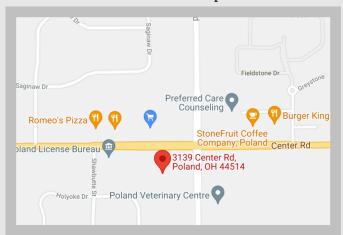

## Location map

Former grocery store space. Ownership will install new restroom(s), demise and clean space and repair/replace ceiling tiles and lighting. Other tenant requirements can be discussed. This space may be used for retail or office or warehouse or any combination of uses.