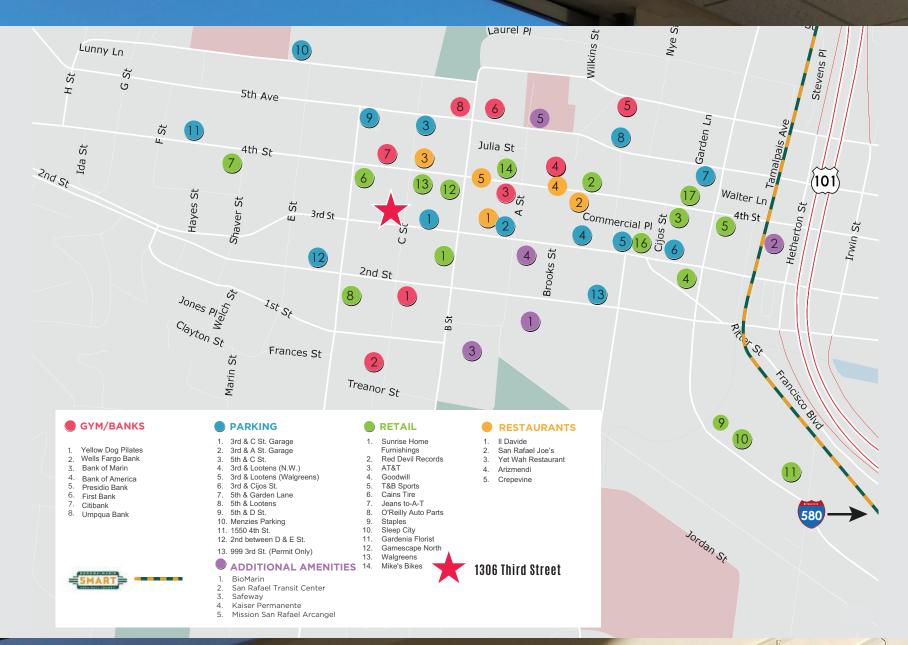

## PROPERTY DESCRIPTION /FLOOR PLAN



#### **AVAILABLE SUITES:**

**SUITE A:** ±1,046 RSF

**SUITE B:** ±1,187 RSF

SUITES CAN BE COMBINED FOR A TOTAL OF ±2,233 RSF

#### **LEASE RATE:**

\$1.75/RSF/Month, Gross

#### **NEWLY REMODELED SUITE INCLUDES:**

- 2 private offices
- New kitchenette
- Updated restrooms
- Large open area on window-line
- Operable windows
- Excellent natural light
- 4 reserved parking spaces and additional parking across the street



# PHOTO GALLERY











### **AMENITIES/LOCATION MAP**







### **DOWNTOWN SAN RAFAEL**

AFFORDABLE OFFICE SPACE FOR LEASE

SAN RAFAEL | CALIFORNIA

ALISA BELEW 415.526.7663 alisa.belew@nmrk.com CA DRE #01821371

1101 Fifth Avenue, Suite 370, San Rafael, CA 94901

SECOND FLOOR OFFICE SPACE

nmrk.com

The distributor of this communication is performing acts for which a real estate license is required. The information contained herein has been obtained from sources deemed reliable but has not been verified and no guarantee, warranty or representation, either express or implied, is made with respect to such information. Terms of sale or lease and availability are subject to change or withdrawal without notice. Last updated: November 18, 2024 3:38 PM

415-526-7676

**NEWMARK** 

C Street