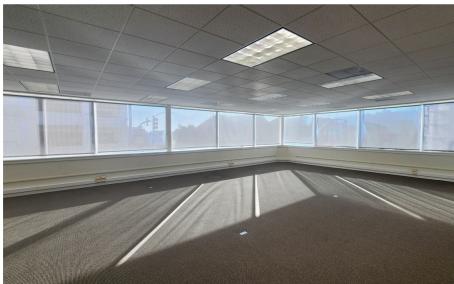

# PHOTO GALLERY

#### **NEWLY REMODELED SUITE INCLUDES:**

- 2 private offices
- New kitchenette
- Updated restrooms
- Large open area on window-line
- Operable windows
- Excellent natural light
- 4 reserved parking spaces and additional parking across the street