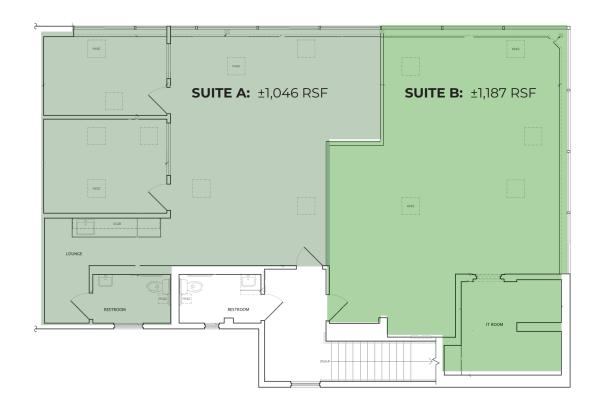

## PROPERTY DESCRIPTION /FLOOR PLAN

#### **AVAILABLE SUITES:**

**SUITE A:** ±1,046 RSF

**SUITE B:** ±1,187 RSF

SUITES CAN BE COMBINED FOR A TOTAL OF ±2,233 RSF

#### **NEWLY REMODELED SUITE INCLUDES:**

- 2 private offices
- New kitchenette
- Updated restrooms
- Large open area on window-line
- Operable windows
- Excellent natural light
- 4 reserved parking spaces and additional parking across the street