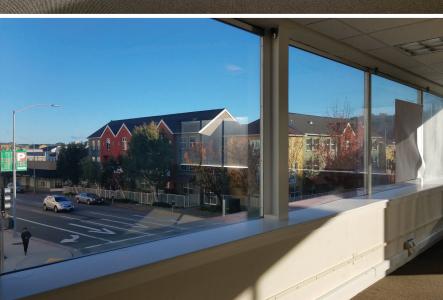

# PHOTO GALLERY

#### **NEWLY REMODELED SUITE INCLUDES:**

- 2 private offices
- New kitchenette
- Updated restrooms
- Large open area on window-line
- Operable windows
- Excellent natural light
- 4 reserved parking spaces and additional parking across the street