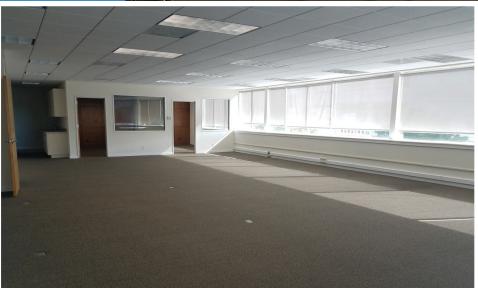

## PROPERTY DESCRIPTION /FLOOR PLAN

#### **NEWLY REMODELED SUITE INCLUDES:**

- 2 private offices
- New kitchenette
- Updated restrooms
- Large open area on window-line
- Operable windows
- Excellent natural light
- 4 reserved parking spaces and additional parking across the street