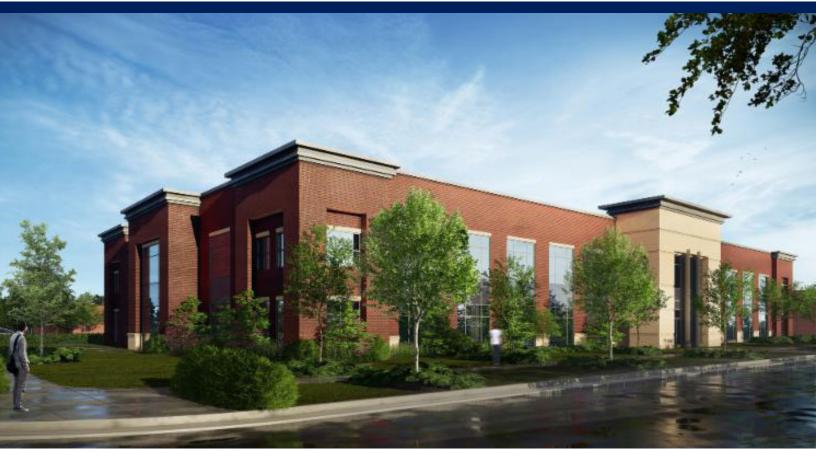

# First Floor Space Available 150 Schilling Boulevard

## Opportunity

- Class A building completed and delivered to market in December 2018
- 11,689 sf located on the first floor (divisible)
- Anchored by Fortune 1000 company Mueller Industries