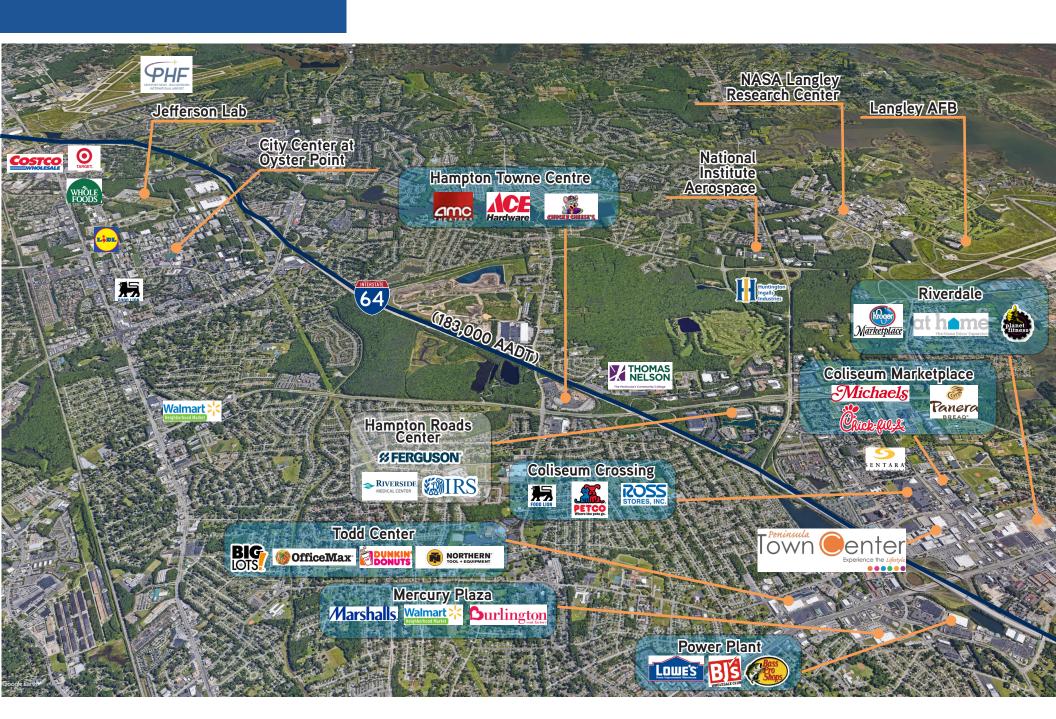

### Features

- Strategically located in Hampton's Coliseum Central District
- Interstate access and visibility
- Excellent demographic and large trade area
- Strong economic drivers include Thomas Nelson Community College, Hampton Roads Center Business Park, Sentara Care Plex Hospital, Langley Air Force Base, NASA Langley, Huntington Ingalls
- Located near 127 key Element Hotel