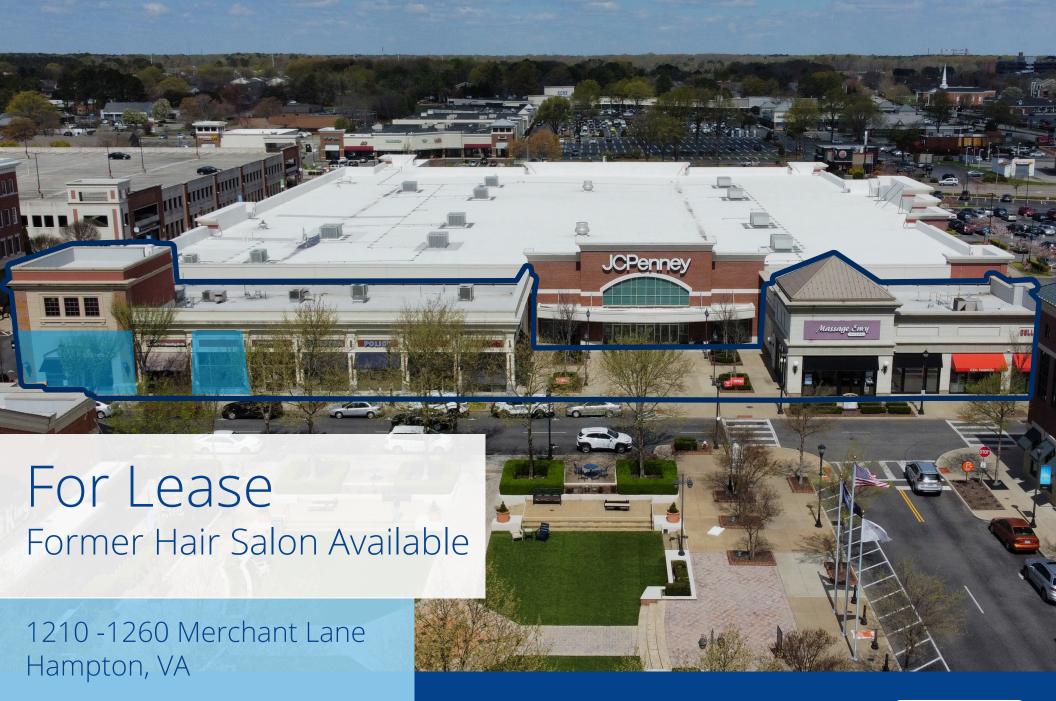

# Property Overview

| Address | 1210-1260 Merchant Lane, Hampton VA                                                                                                                   |
|---------|-------------------------------------------------------------------------------------------------------------------------------------------------------|
| Size    | 11,912 sf                                                                                                                                             |
| Tenants | Massage Envy, Painting with a Twist, Hampton Police Division, Cell Fashion Boutique, Justmanes Hair Salon, Savarna Threading & Beauty, Vape & Tobacco |
| Parking | Shared parking easement                                                                                                                               |