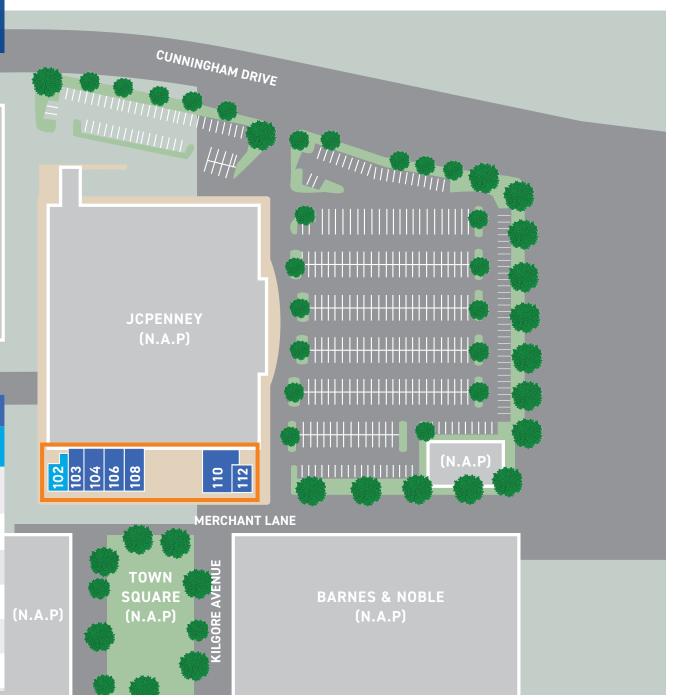

## Site Plan

PARKING GARAGE (N.A.P)

| TENANT                        | SUITE | SF    |
|-------------------------------|-------|-------|
| Available former hair salon   | C102  | 1,297 |
| Savarna Threading<br>& Beauty | C103  | 1,001 |
| Luna Estelle                  | C104  | 1,623 |
| Hampton Police                | C106  | 1,784 |
| Painting With A Twist         | C108  | 1,847 |
| Massage Envy                  | C110  | 2,967 |
| Cell Fashion Boutique         | C112  | 1,393 |