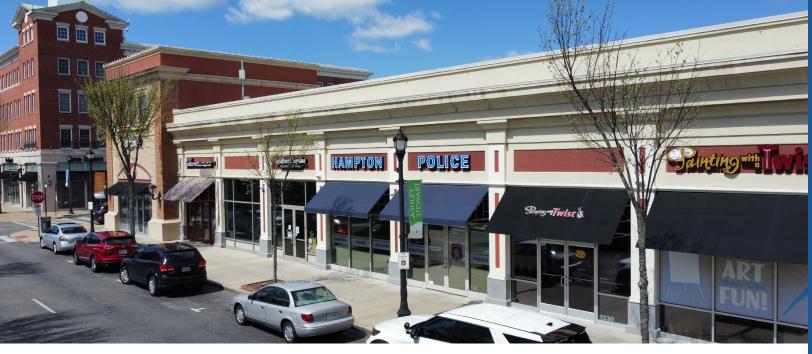

# Property Overview

| Address | 1210-1260 Merchant Lane, Hampton VA                                                                                                                   |
|---------|-------------------------------------------------------------------------------------------------------------------------------------------------------|
| Size    | 11,912 sf                                                                                                                                             |
| Tenants | Massage Envy, Painting with a Twist, Hampton Police Division, Cell Fashion Boutique, Justmanes Hair Salon, Savarna Threading & Beauty, Vape & Tobacco |
| Parking | Shared parking easement                                                                                                                               |

## Site Plan

PARKING GARAGE (N.A.P)

| TENANT                        | SUITE | SF    |
|-------------------------------|-------|-------|
| Available former hair salon   | C102  | 1,297 |
| Savarna Threading<br>& Beauty | C103  | 1,001 |
| Luna Estelle                  | C104  | 1,623 |
| Hampton Police                | C106  | 1,784 |
| Painting With A Twist         | C108  | 1,847 |
| Massage Envy                  | C110  | 2,967 |
| Cell Fashion Boutique         | C112  | 1,393 |