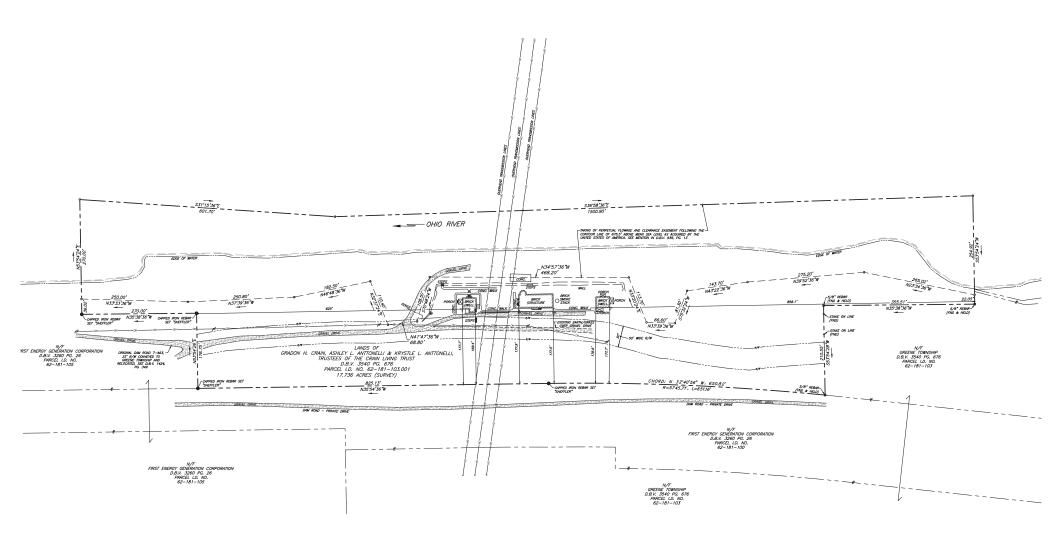

## RIVER FRONT PROPERTY FOR SALE 7 Dam Road, Georgetown, PA 15043 | Beaver County

## CONTACT AJ PANTONI ajpantoni@HannaLWE.com 412.261.2200

| Lot Size | 17.94 acres                                            |
|----------|--------------------------------------------------------|
| Zoning   | Industrial                                             |
| Location | Mile Marker 36.5                                       |
| Notes    | Fleeting for 4 Jumbo Barges Wide<br>Dock 200 Feet Long |