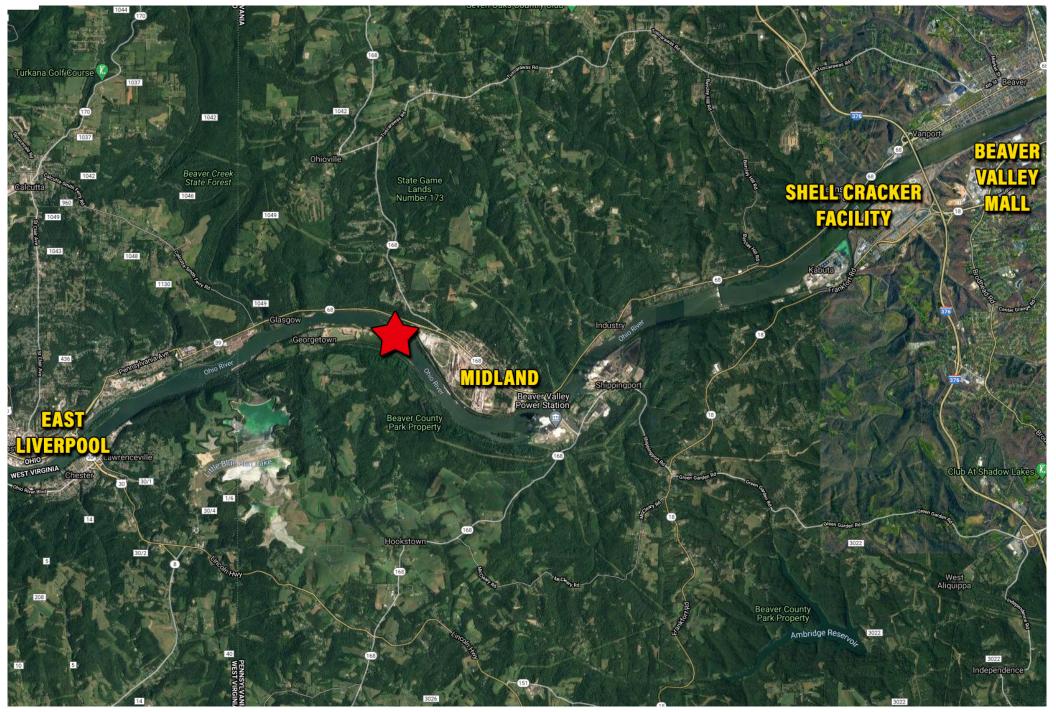

## RIVER FRONT PROPERTY FOR SALE 7 Dam Road, Georgetown, PA 15043 | Beaver County

## CONTACT AJ PANTONI ajpantoni@HannaLWE.com 412.261.2200

| Lot Size | 17.94 acres                                            |
|----------|--------------------------------------------------------|
| Zoning   | Industrial                                             |
| Location | Mile Marker 36.5                                       |
| Notes    | Fleeting for 4 Jumbo Barges Wide<br>Dock 200 Feet Long |