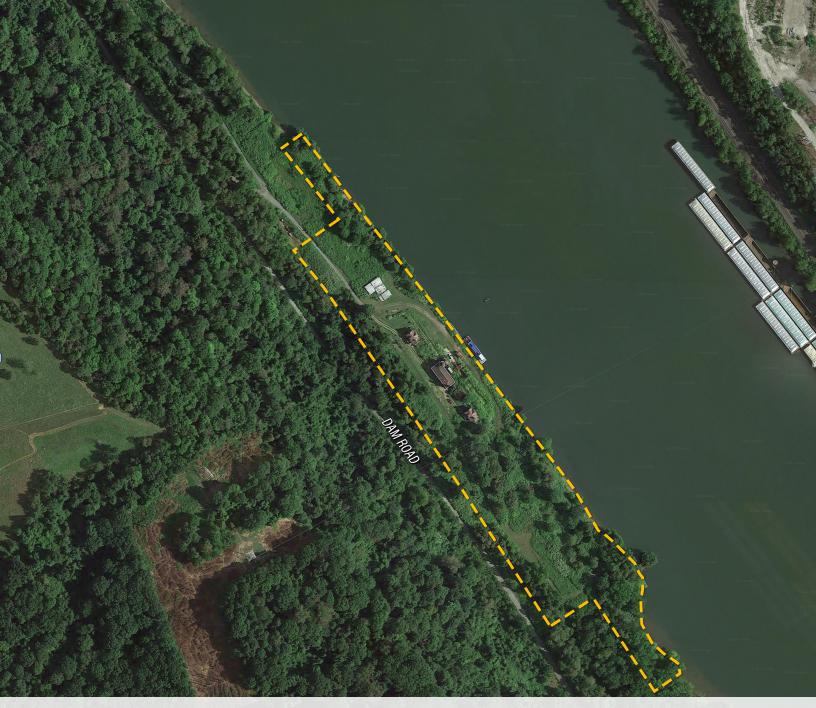

## RIVER FRONT PROPERTY FOR SALE 7 Dam Road, Georgetown, PA 15043 | Beaver County

## CONTACT AJ PANTONI ajpantoni@HannaLWE.com 412.261.2200

| Lot Size | 17.94 acres                                            |
|----------|--------------------------------------------------------|
| Zoning   | Industrial                                             |
| Location | Mile Marker 36.5                                       |
| Notes    | Fleeting for 4 Jumbo Barges Wide<br>Dock 200 Feet Long |