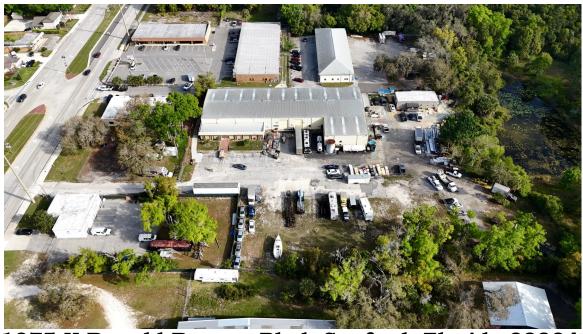

## ROR LEASE



## 1075 N Ronald Reagan Blvd, Sanford, Florida 32804

## **Stephen McGregor Sales Associate**

Mobile: (407) 468-2161 Steve@mcnultygroupinc.com

Office Address: 2315 Lynx Lane Suite # 6 Orlando, Florida 32804 www.mcnultygroupinc.com Lease Space (blue)

Suite Size: 7,300 ± SF Office: 2,300 + SF

*Warehouse:* 5,000 <u>+</u> **SF** 

Doors: (2) 12x16 Dock

(1) 10x10 Grade

Yard Area:  $0.5 \pm Acres$ 

Lease Space (orange)

 Suite Size:
 7,296 ± SF

 Office:
 296 ± SF

 Warehouse:
 7,000 + SF

Doors: (1) 10x12 Dock (1) 12x16 Grade

Ceiling Height: 17'-20'
Land Area: 2.97 + Acres
Year Built: 1980

Construction: **Metal** 2023 Taxes: **\$20,377.36** 





McNulty Group, Inc. is the agent of the Landlord or Seller of this property and will be paid by the Landlord or Seller. All information fur