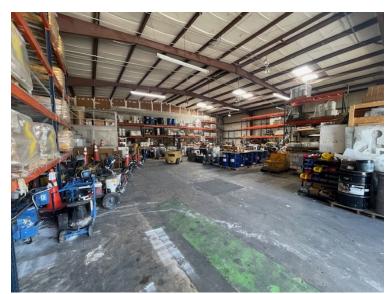

*Warehouse:* 5,000 <u>+</u> **SF** 

Doors: (2) 12x16 Dock

(1) 10x10 Grade

Yard Area:  $0.5 \pm Acres$ 

Lease Space (orange)

 Suite Size:
 7,296 ± SF

 Office:
 296 ± SF

 Warehouse:
 7,000 + SF