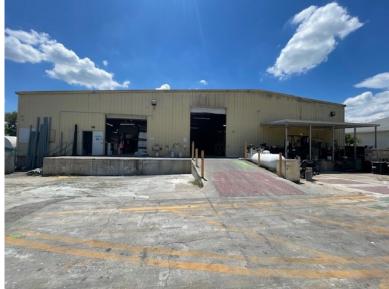

## **Stephen McGregor Sales Associate**

Mobile: (407) 468-2161 Steve@mcnultygroupinc.com

Office Address: 2315 Lynx Lane Suite # 6 Orlando, Florida 32804 www.mcnultygroupinc.com Lease Space (blue)

Suite Size: 7,300 ± SF Office: 2,300 + SF

*Warehouse:* 5,000 <u>+</u> **SF** 

Doors: (2) 12x16 Dock

(1) 10x10 Grade

Yard Area:  $0.5 \pm Acres$ 

Lease Space (orange)

 Suite Size:
 7,296 ± SF

 Office:
 296 ± SF

 Warehouse:
 7,000 + SF

Doors: (1) 10x12 Dock (1) 12x16 Grade

Ceiling Height: 17'-20'
Land Area: 2.97 + Acres
Year Built: 1980

Construction: **Metal** 2023 Taxes: **\$20,377.36** 

McNulty Group, Inc. is the agent of the Landlord or Seller of this property and will be paid by the Landlord or Seller. All information furnished with respect to the subject property has been obtained from sources deemed reliable. No representation as to accuracy thereof is made. This offering is subject to errors, omissions, prior sales or withdrawal without notice.