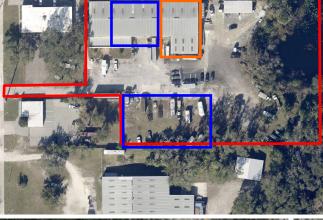

## **Stephen McGregor Sales Associate**

Mobile: (407) 468-2161 Steve@mcnultygroupinc.com

Office Address: 2315 Lynx Lane Suite # 6 Orlando, Florida 32804 www.mcnultygroupinc.com Lease Space (blue)

Suite Size: 7,300 ± SF Office: 2,300 + SF

*Warehouse:* 5,000 <u>+</u> **SF** 

Doors: (2) 12x16 Dock

(1) 10x10 Grade

Yard Area:  $0.5 \pm Acres$ 

Lease Space (orange)

 Suite Size:
 7,296 ± SF

 Office:
 296 ± SF

 Warehouse:
 7,000 + SF

Doors: (1) 10x12 Dock (1) 12x16 Grade

Ceiling Height: 17'-20'
Land Area: 2.97 + Acres
Year Built: 1980

Construction: **Metal** 2023 Taxes: **\$20,377.36** 

McNulty Group, Inc. is the agent of the Landlord or Seller of this property and will be paid by the Landlord or Seller. All information furnished with respect to the subject property has been obtained from sources deemed reliable. No representation as to accuracy thereof is made. This offering is subject to errors, omissions, prior sales or withdrawal without notice.