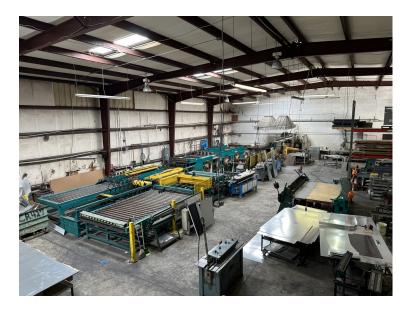

*Warehouse:* 5,000 <u>+</u> **SF** 

Doors: (2) 12x16 Dock

(1) 10x10 Grade

Yard Area:  $0.5 \pm Acres$ 

Lease Space (orange)

 Suite Size:
 7,296 ± SF

 Office:
 296 ± SF

 Warehouse:
 7,000 + SF