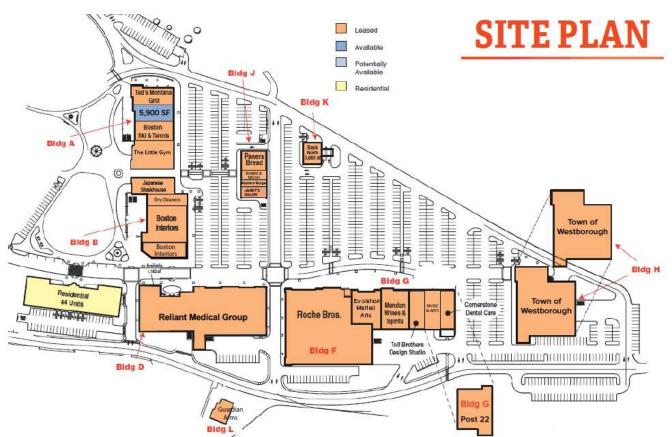

|
| Lot Size:       | 55 Acres                                                             |
| Traffic Counts: | Route 9: 60,000 ADT<br>Route 30: 24,700 ADT<br>Route 135: 15,600 ADT |
| Parking:        | ± 1,050 Spaces                                                       |
| Lease Rate:     | Negotiable                                                           |
|                 |                                                                      |

| DEMOGRAPHICS      | 1 MILE    | 5 MILES   | 10 MILES  |
|-------------------|-----------|-----------|-----------|
| Total Households  | 2,178     | 24,133    | 156,303   |
| Total Population  | 5,122     | 66,580    | 403,981   |
| Average HH Income | \$141,896 | \$203,374 | \$153,009 |



## **FOR LEASE** • 1100 UNION STREET







Site Plan

## **FOR LEASE** • 1100 UNION STREET

### Bay State Commons Photos