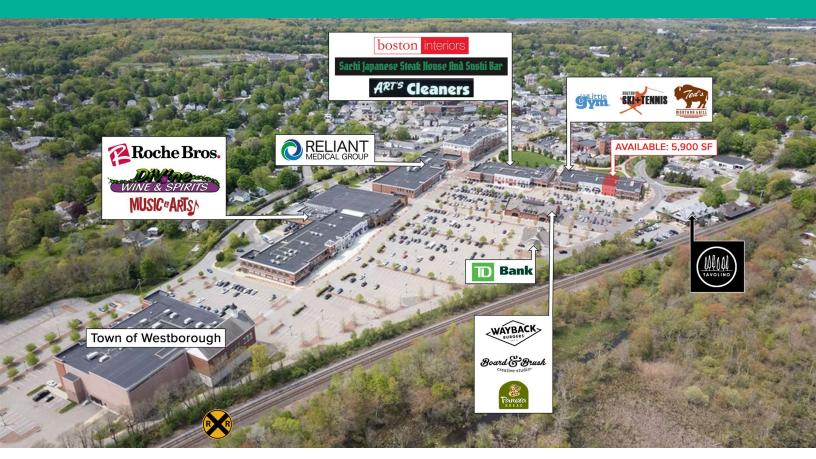

This development includes Reliant Medical Group, Ted Montana's Grill, Roche Brothers, Panera Bread, Wayback Burgers, Boston Interiors, TD Bank, and others. Bay State Commons truly provides a unique shopping experience with pedestrian walkways, cozy benches, colorful landscaping, outdoor cafes, and a two-acre town park.