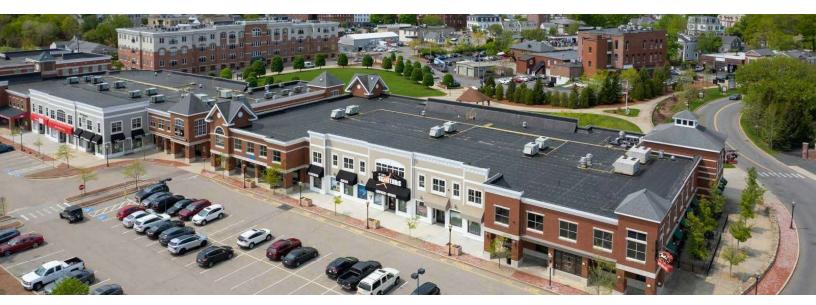

#### **PROPERTY DESCRIPTION**

Bay State Commons is a planned mixed-use 260,000 SF development located in Westborough, Massachusetts. Strategically positioned between Boston and Worcester, the project is located at the intersection of Routes 30 and 135 and is less than five minutes from Route 9 and 1495.

This development includes Reliant Medical Group, Ted Montana's Grill, Roche Brothers, Panera Bread, Wayback Burgers, Boston Interiors, TD Bank, and others. Bay State Commons truly provides a unique shopping experience with pedestrian walkways, cozy benches, colorful landscaping, outdoor cafes, and a two-acre town park.

### Bay State Commons Photos