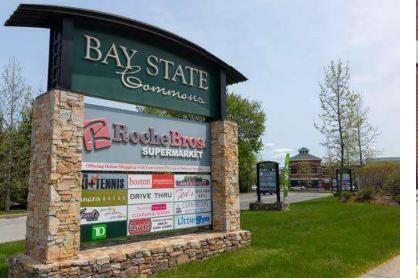

#### **PROPERTY DESCRIPTION**

Bay State Commons is a planned mixed-use 260,000 SF development located in Westborough, Massachusetts. Strategically positioned between Boston and Worcester, the project is located at the intersection of Routes 30 and 135 and is less than five minutes from Route 9 and 1495.

This development includes Reliant Medical Group, Ted Montana's Grill, Roche Brothers, Panera Bread, Wayback Burgers, Boston Interiors, TD Bank, and others. Bay State Commons truly provides a unique shopping experience with pedestrian walkways, cozy benches, colorful landscaping, outdoor cafes, and a two-acre town park.

### Bay State Commons Photos