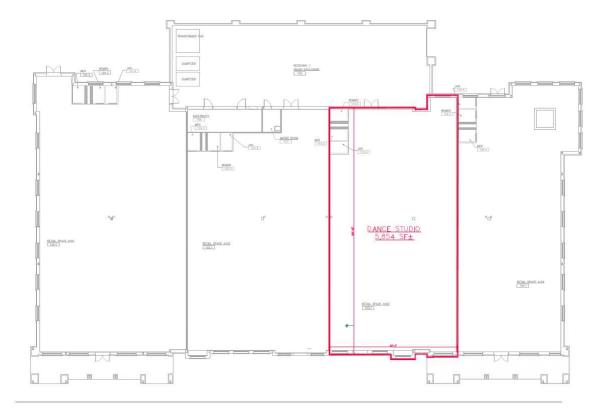

# 5,900 SF RETAIL SPACE FOR LEASE BAY STATE COMMONS

1100 Union Street, Westborough, MA



TODD ALEXANDER 508.981.7014 alexander@kelleher-sadowsky.com

#### MADISON O'BRIEN

508.320.7352 obrien@kelleher-sadowsky.com



### FOR LEASE • 1100 UNION STREET



#### **PROPERTY DESCRIPTION**

Bay State Commons is a planned mixed-use 260,000 SF development located in Westborough, Massachusetts. Strategically positioned between Boston and Worcester, the project is located at the intersection of Routes 30 and 135 and is less than five minutes from Route 9 and 1495.

This development includes Reliant Medical Group, Ted Montana's Grill, Roche Brothers, Panera Bread, Wayback Burgers, Boston Interiors, TD Bank, and others. Bay State Commons truly provides a unique shopping experience with pedestrian walkways, cozy benches, colorful landscaping, outdoor cafes, and a two-acre town park.

#### **OFFERING SUMMARY**

| Property Type:  | Retail                                                               |
|-----------------|--------------------------------