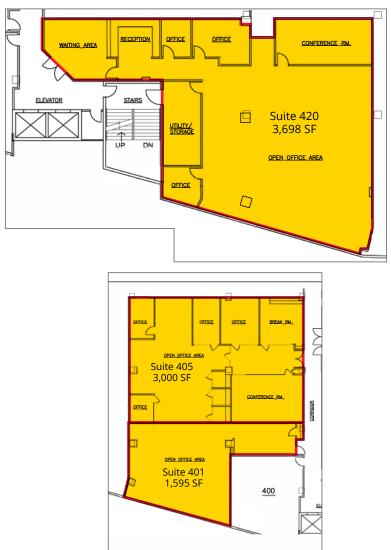

# For Lease

| Area:               | Kalihi                                                               |
|---------------------|----------------------------------------------------------------------|
| TMK Number:         | (1) 1-5-30:2                                                         |
| Zoning:             | IMX-1                                                                |
| Base Rent:          | Negotiable                                                           |
| Operating Expenses: | \$1.31 PSF/Mo (electricity separately metered)                       |
| Term:               | 3 - 5 years                                                          |
| Available Spaces:   | Suite 401 (1,595 SF)<br>Suite 405 (3,000 SF)<br>Suite 420 (3,698 SF) |

### Site Plans

4th Floor

\*BKB Real Estate Services, LLC. Exclusively contracted by Colliers International HI, LLC. Copyright © 2024 Colliers International. Information herein has been obtained from sources deemed reliable, however its accuracy cannot be guaranteed. The user is required to conduct their own due diligence and verification.