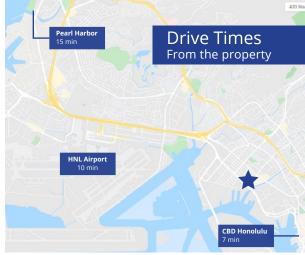

### New Media Center 420 Waiakamilo Road Honolulu, Hawaii 96817

HAWAII NEWS NOW

The New Media Center is a 5-story office building, and is home to some of Hawaii's major television networks, such as KFVE, KGMB, and KHNL. The property is one of the only major office buildings in the area, situated on Waiakamilo Road off of Nimitz Highway and Dillingham Boulevard. There is easy access from major east and west thoroughfares. Convenient covered parking provides direct access into the building.